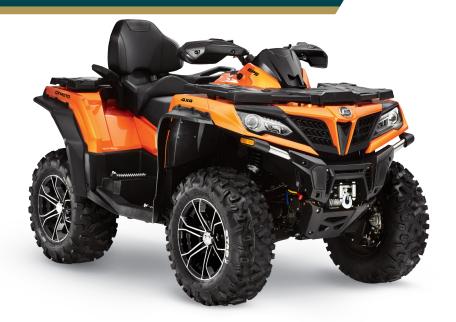

## **CFORCE 800 XC**

## SPECIFICATIONS A

**Engine Type** V-Twin cylinder, liquid cooled, 4-stroke, SOHC, 8-valve

**Displacement** 800cc

Horsepower 62 HP @ 7250 RPM

Fuel System Delphi® EFI

**Transmission** CVTech Automatic P/R/N/H/L

**Drive** 2WD/4WD/4WD lock

**LxWxH** 90.5" x 48" x 56.7"

Wheel Base 58.3"

**Ground Clearance** 11.2"

Curb Weight 1058 lbs.

Rack Capacity Front/Rear: 100 lbs./75 lbs.

**Braking** Front/Rear: Hydraulic disc with parking brake

**Suspension** Front: High clearance A-arm independent

Rear: Trailing arm independent

**Shocks** Front: High pressure gas, compression/rebound adjustable

Rear: High pressure gas, compression/rebound adjustable

Wheels 14" Cast aluminum alloy

**Tires** Front/Regr: 26" x 9" x R14 CST/26" x 11" x R14 CST

**Additional Features** Brushless electronic power steering, 3000 lb. winch with synthetic rope,

USB port, projector beam headlight with LED accents, LCD display, 2" receiver,

hand guards, 12-volt power outlet

**Colors** Ghost Grey, Royal Blue, Lava Orange, True Timber Camo