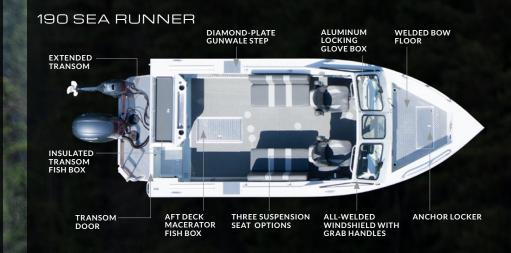

## SEA RUNNER 190|210

As you put your time and resources into a boat, you hope it will pay you back by giving you more time on the water and a safe trip home every time. The Hewescraft Sea Runner will do just that. The Sea Runner's variabledeadrise, deep-v hull allows you to cut through nasty chop on-step, and at speed. Fishing or cruising in this Pacific Northwest icon means you will comfortably beat the weather home after a long day of fishing. When you aim to squeeze every moment out of your time on the water, there's value—and then there's Hewescraft Sea Runner value.