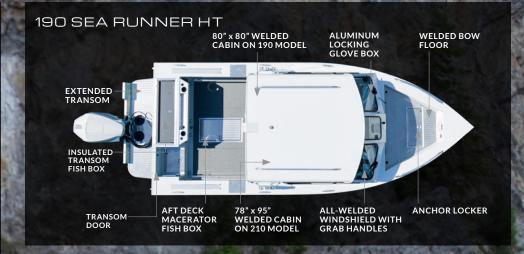

## SEA RUNNER HT

190|210

Adding an available hard-top cabin to the already feature-rich Hewescraft Sea Runner makes it an even greater value. The convenience of the Sea Runner's new walk-through transom door paired with the comfort of a fully enclosed all-welded cabin make it a real all-applications boat. Load it on the trailer after fishing at the lake, then launch it at an ocean marina and park it on the beach at your favorite boat-in camping spot. When you want a go-anywhere boat, there's value—and then there's Hewescraft Sea Runner Hard Top value.