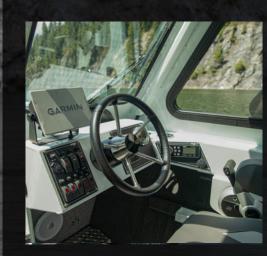

## SEA RUNNER 190|210

As you put your time and resources into a boat, you hope it will pay you back by giving you more time on the water and a safe trip home every time. The Hewescraft Sea Runner will do just that. The Sea Runner's variabledeadrise, deep-v hull allows you to cut through nasty chop on-step, and at speed. Fishing or cruising in this Pacific Northwest icon means you will comfortably beat the weather home after a long day of fishing. When you aim to squeeze every moment out of your time on the water, there's value—and then there's Hewescraft Sea Runner value.