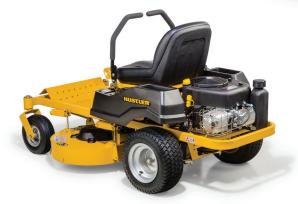

Compact Size

Easily fits through most gates making backyard mowing easy and ideal for garage storage.

Standard Engine Guard

**Premium Power** V-Twin Kawasaki® engine

- 16" Rear Tires
  - Sriggs and Stratton Engine Powerbuilt<sup>™</sup> 10.5 HP
  - Compact Size

## FEATURES FOUND ON THE DASH

Easily fits through most gates making backyard mowing easy and ideal for garage storage.