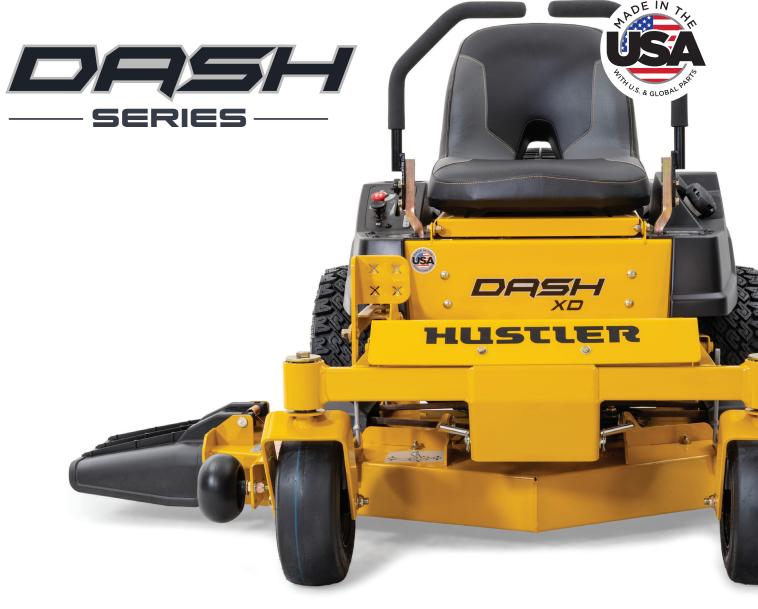

## RESIDENTIAL

AVAILABLE DECK SIZES 34" - 48"

48

Heavy Duty Steel Frame 1" x 2" steel frame making it one of the toughest and most durable in its class.

HÅDDSNH

Welded Fabricated Steel Deck Durable 11 ga. welded fabricated steel deck adds durability & extends mower's life. (compare to other brand's cheap stamped decks).

**Premium Seat** Bolstered with built-in lumbar support.

Foot Operated Deck Lift Easily adjust the deck height between 1.5"- 4.5" with less effort than hand-operated levers found on other brands.

18" BigBite™ Rear Tires

Compact Size

Easily fits through most gates making backyard mowing easy and ideal for garage storage.

Standard Engine Guard

**Premium Power** V-Twin Kawasaki® engine

- 16" Rear Tires
  - Sriggs and Stratton Engine Powerbuilt<sup>™</sup> 10.5 HP
  - Compact Size

## FEATURES FOUND ON THE DASH

Easily fits through most gates making backyard mowing easy and ideal for garage storage.