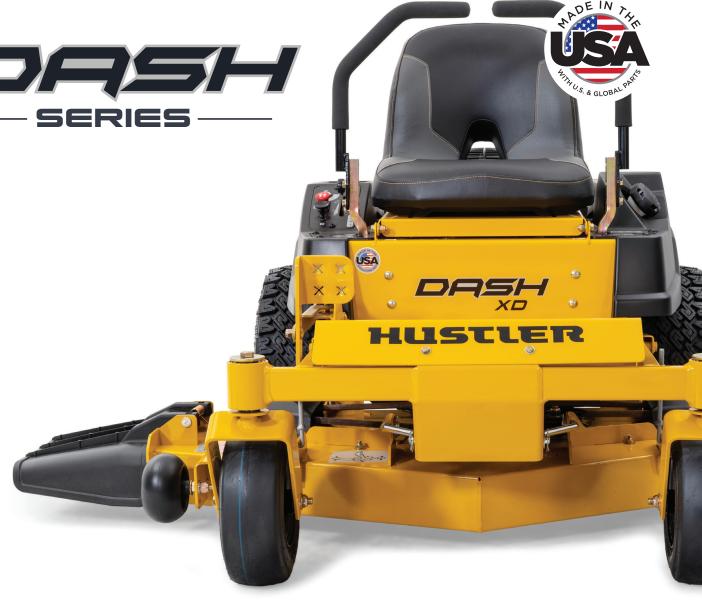

## RESIDENTIAL

AVAILABLE DECK SIZES 34" - 48"

48

Heavy Duty Steel Frame 1" x 2" steel frame making it one of the toughest and most durable in its class.

HÅDDSNH

Welded Fabricated Steel Deck Durable 11 ga. welded fabricated steel deck adds durability & extends mower's life. (compare to other brand's cheap stamped decks).

**Premium Seat** Bolstered with built-in lumbar support.

Foot Operated Deck Lift Easily adjust the deck height between 1.5"- 4.5" with less effort than hand-operated levers found on other brands.

18" BigBite™ Rear Tires

Compact Size

Easily fits through most gates making backyard mowing easy and ideal for garage storage.

Standard Engine Guard

**Premium Power** V-Twin Kawasaki® engine

- 16" Rear Tires
  - Sriggs and Stratton Engine Powerbuilt<sup>™</sup> 10.5 HP
  - Compact Size

## FEATURES FOUND ON THE DASH

Easily fits through most gates making backyard mowing easy and ideal for garage storage.