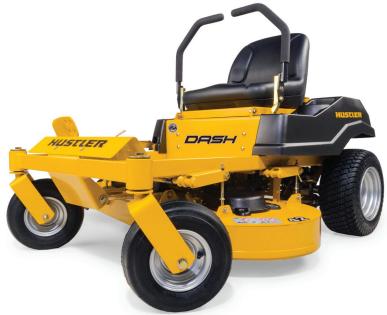

## RESIDENTIAL

AVAILABLE DECK SIZES 34" - 48"

48

Heavy Duty Steel Frame 1" x 2" steel frame making it one of the toughest and most durable in its class.

HÅDDSNH

Welded Fabricated Steel Deck Durable 11 ga. welded fabricated steel deck adds durability & extends mower's life. (compare to other brand's cheap stamped decks).

**Premium Seat** Bolstered with built-in lumbar support.

Foot Operated Deck Lift Easily adjust the deck height between 1.5"- 4.5" with less effort than hand-operated levers found on other brands.

18" BigBite™ Rear Tires