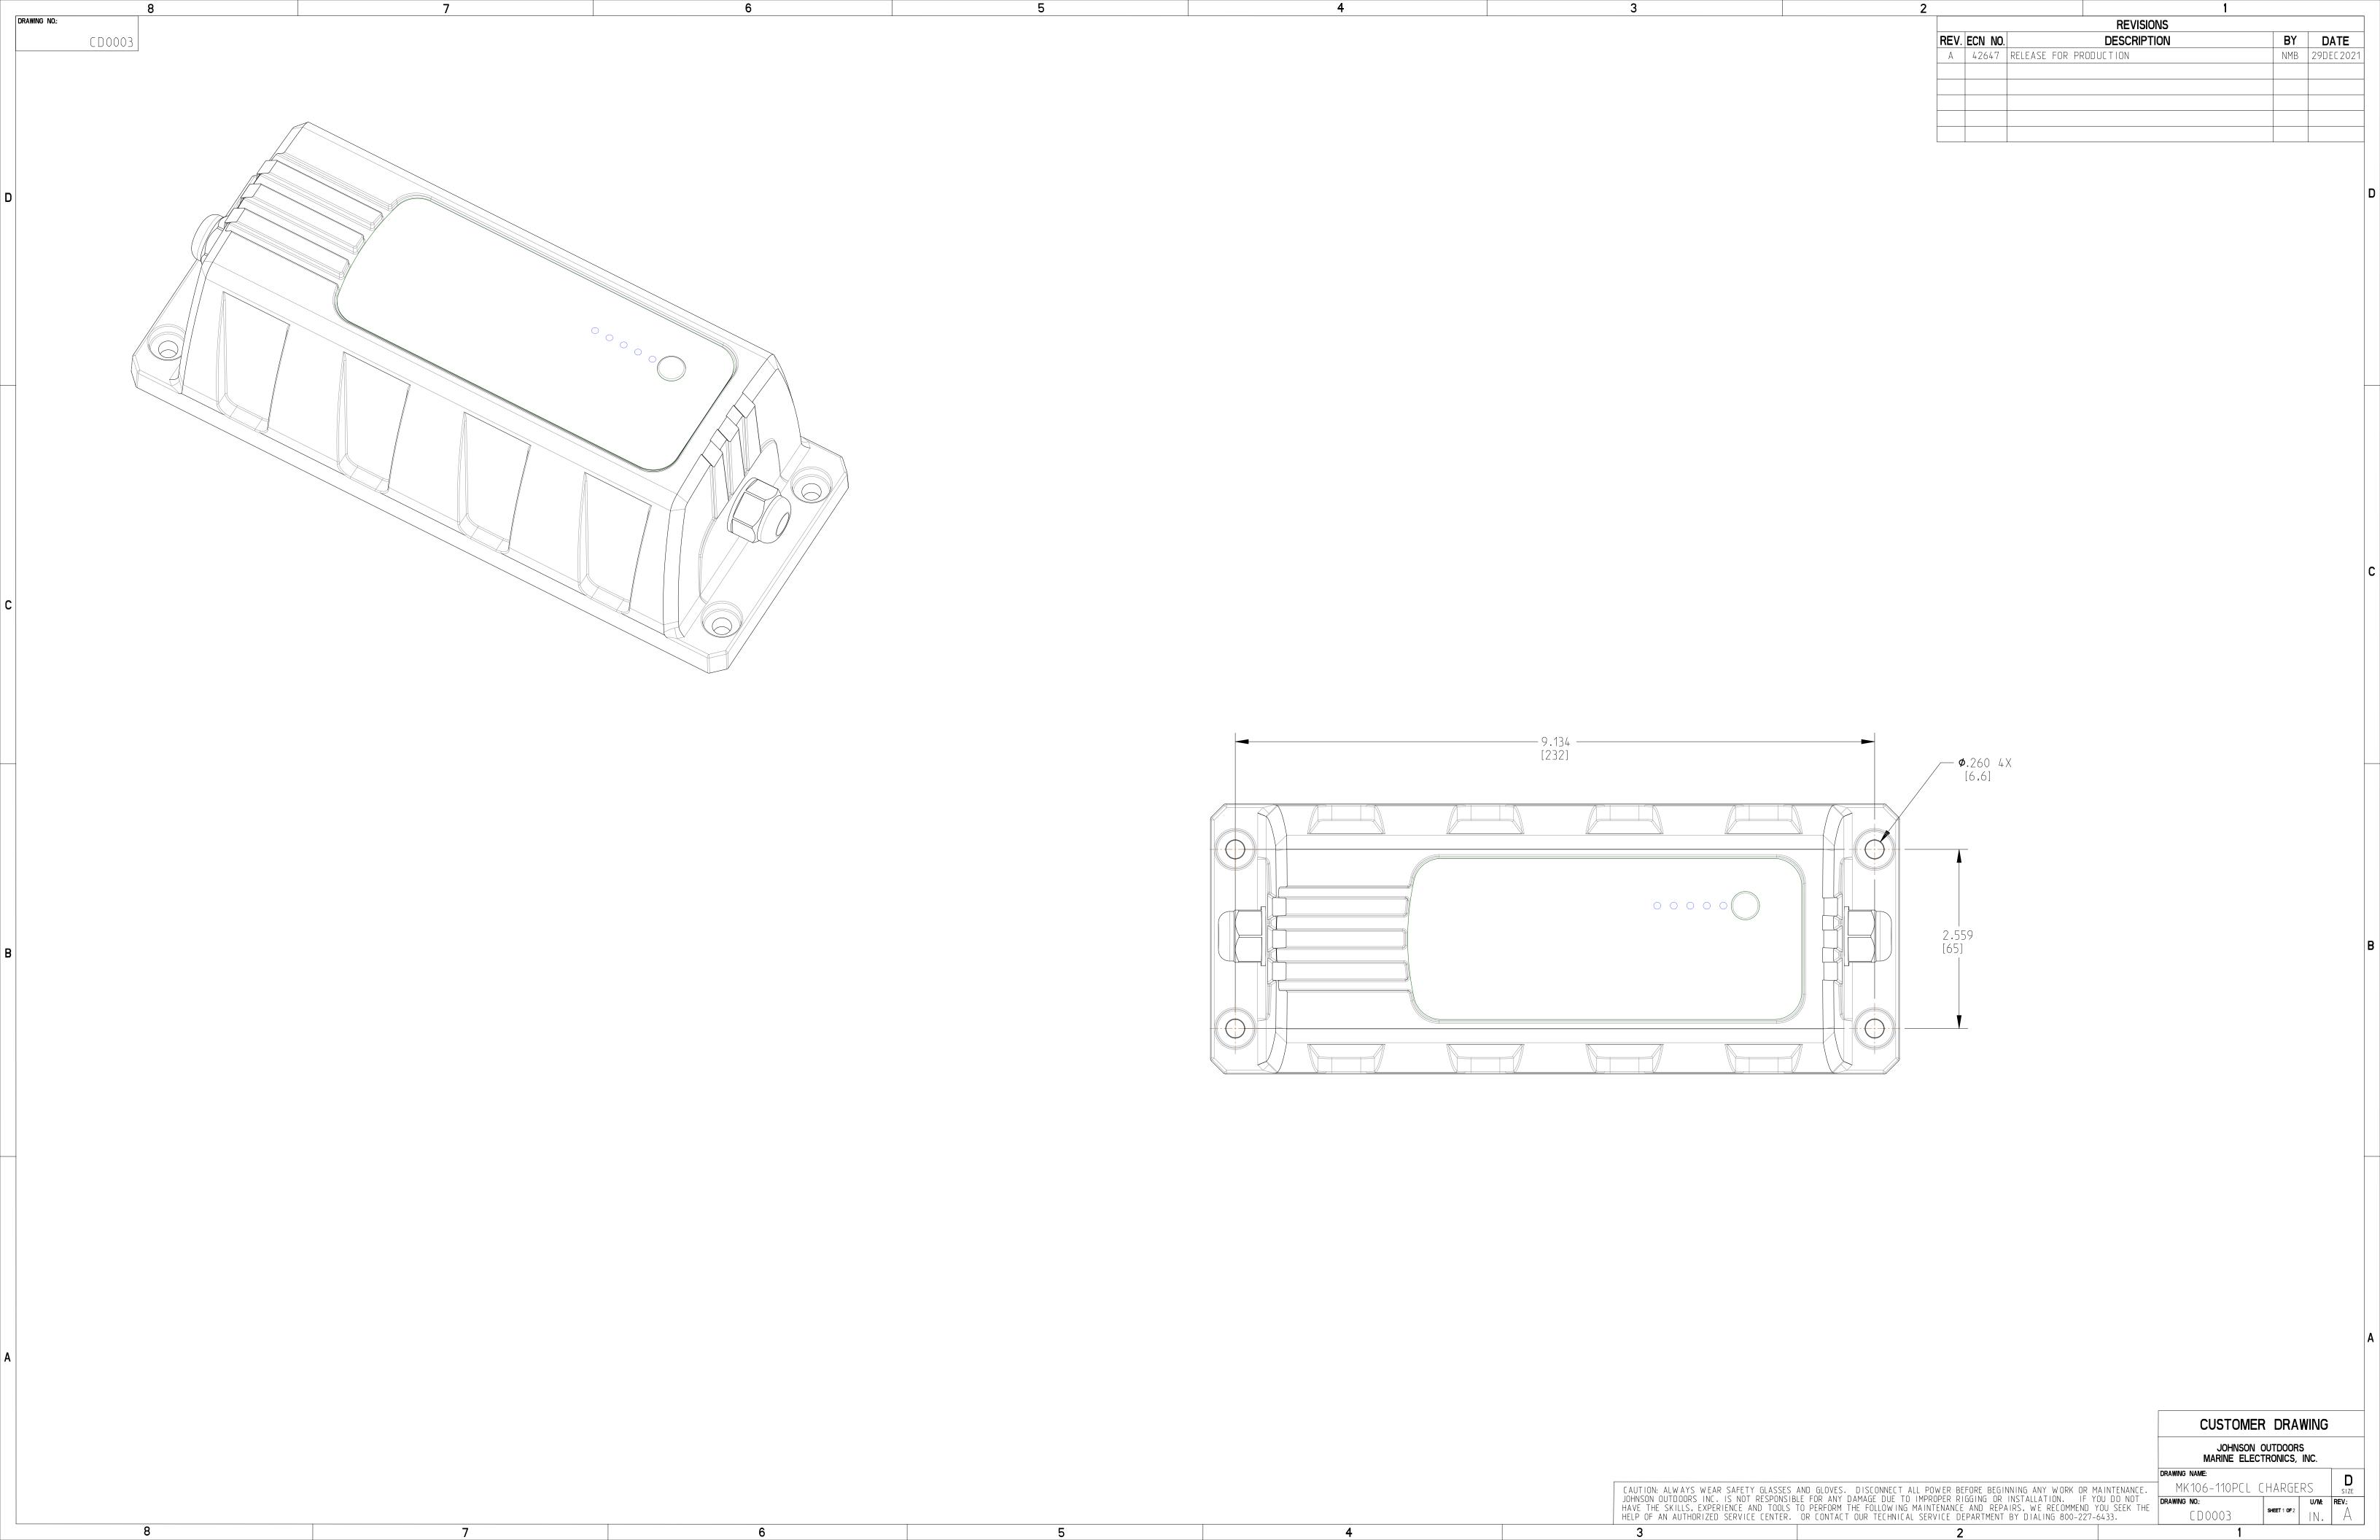

REVISIONS DESCRIPTION
SEE SHEET 1 CD0003 REV. ECN NO. BY DATE - 9.84 -[250] 00000 MAINTAIN SIX INCHES OF CLEARANCE ON ALL SIDES OF CHARGER FOR PROPER AIR CIRULATION AND COOLING 3.49 [88,7] CUSTOMER DRAWING JOHNSON OUTDOORS MARINE ELECTRONICS, INC. MK106-110PCL CHARGERS CAUTION: ALWAYS WEAR SAFETY GLASSES AND GLOVES. DISCONNECT ALL POWER BEFORE BEGINNING ANY WORK OR MAINTENANCE.