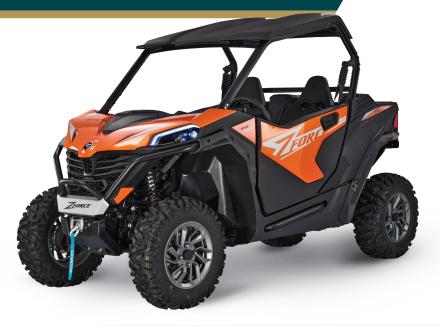

## **ZFORCE 950 TRAIL**

Additional Features Electronic power steering, 3,500 lb. winch, electronic throttle control, LCD

display, CFMOTO Ride App compatible, LED headlights, roof, tilt steering with

steering wheel lock, full doors, 2" receiver

**Colors** Mercury Silver, Force Red, Lava Orange