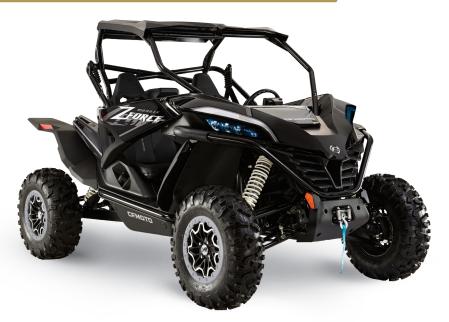

## ZFORCE 950 H.O. EX

## SPECIFICATIONS

**Engine Type** V-Twin, liquid cooled, 4-stroke, SOHC, 8-valve

**Displacement** 963cc

Horsepower 90 HP @ 7750 RPM

Fuel System Bosch® EFI

**Transmission** CVTech Automatic P/R/N/H/L

**Drive** 2WD/4WD/4WD lock

**LxWxH** 118" x 64" x 71"

Wheel Base 90"

**Ground Clearance** 13"

Curb Weight 1510 lbs.

**Braking** Front/Rear: Hydraulic disc

**Suspension** Front: Double A-arm independent

Rear: QuadLink<sup>TM</sup> trailing arm independent

**Shocks** Front: High pressure gas w/piggyback reservoir, compression/rebound adjustable

Rear: High pressure gas w/piggyback reservoir, compression/rebound adjustable

Wheels 14" Cast aluminum alloy with beadlocks

**Tires** Front/Regr: 29" x 9" x R14 CST/29" x 11" x R14 CST

**Additional Features** Electronic power steering, 3500 lb. winch with synthetic rope, Pulse™ TFT

display, CFMOTO Ride App compatible, Ridevision™ LED headlights/taillights,

roof, tilt steering with steering wheel lock, half doors, 9.6 gal. fuel tank

**Colors** Nebula Black, Pearl White, Royal Blue