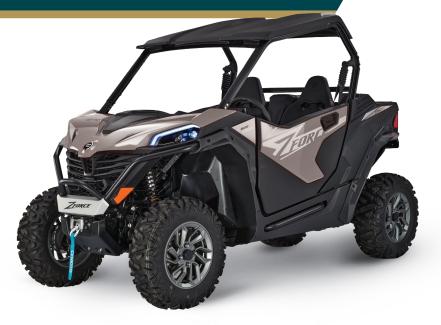

## **ZFORCE 800 TRAIL**

## SPECIFICATIONS A

**Engine Type** V-Twin, liquid cooled, 4-stroke, SOHC, 8-valve

**Displacement** 800cc

Horsepower 62 HP @ 6700 RPM

Fuel System Delphi® EFI

**Transmission** CVTech Automatic P/R/N/H/L

**Drive** 2WD/4WD/4WD lock

**LxWxH** 120" x 54.5" x 71.6"

Wheel Base 90"

**Ground Clearance** 10"

Curb Weight 1,390 lbs.

**Braking** Front/Rear: Hydraulic disc

**Suspension** Front: Independent arched dual A-arm

Rear: TTA Suspension (Dual A arm & connection rod)

**Shocks** Front: Spring pre-load adjustable, oil damped

Rear: Spring pre-load adjustable, oil damped

Wheels 14" Cast aluminum alloy

**Tires** Front/Regr: 26" x 9" x R14/26" x 11" x R14

Additional Features Electronic power steering, 3,500 lb. winch, electronic throttle control, LCD

display, CFMOTO Ride App compatible, LED headlights, roof, tilt steering with

steering wheel lock, full doors, 2" receiver

**Colors** Nebula Black, Royal Blue, Galaxy Grey