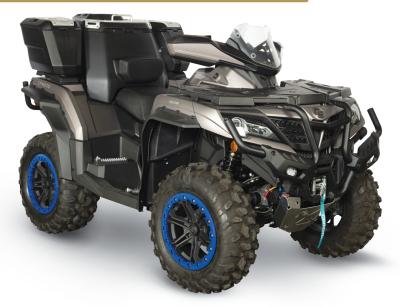

## CFORCE 1000 OVERLAND

## SPECIFICATIONS

**Engine Type** V-Twin, liquid cooled, 4-stroke, SOHC, 8-valve

Displacement 963cc

Horsepower 79 HP @ 7000 RPM

Fuel System Bosch® EFI

**Transmission** CVTech Automatic P/R/N/H/L

**Drive** 2WD/4WD/4WD lock

**LxWxH** 90.5" x 48"x 56.7"

Wheel Base 58.3"

Ground Clearance 11.8"

Curb Weight 1080 lbs.

Front Rack Capacity Front/Rear: 100 lbs./75 lb.

**Braking** Front/Rear: Hydraulic disc with parking brake

**Suspension** Front: High clearance A-arm independent

Rear: Trailing arm independent

**Shocks** Front: High pressure gas, compression/rebound adjustable

Rear: High pressure gas, compression/rebound adjustable

Wheels 14" Cast aluminum alloy with beadlocks

**Tires** Front/Rear: 27" x 9" x R14 CST/27" x 11" x R14 CST

**Additional Features** Brushless electronic power steering, 3000 lb. winch with synthetic rope, USB

port, projector beam headlights with LED accents, LCD gauge, 2" receiver, wind screen, 3-piece cargo box, hand guards, steel bumpers, aluminum bash plate, heavy duty skid plates, LED floodlights, fender flares, 12-volt power outlet

**Colors** Granite Ridge, VSX Midnight Camo