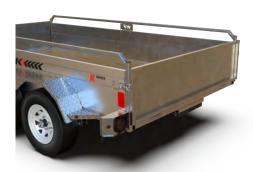

Opt for the fold-down front panel if you'll be loading long objects or the bifold ramp for your ATV.

| GALVANISED SOLID SIDES                  | SHAGEL TAREET      |
|-----------------------------------------|--------------------|
| SIZE                                    |                    |
| Interior (length x width x height in ") | 99 x 56 x 20       |
| Total (length x width in ")             | 153 x 72           |
| Tires / Rims                            | 175-80-R13 (8 Ply) |
| Coupler                                 | 2"                 |

## **FEATURES**

4 D-rings.

Welded footsteps.

Treated plywood deck.

Steel diamond fenders.

#### **FRAME**

1.5" x 3" x 0.100" tubing frame.

Enclosed light boxes.

21/2" x 21/2" x 3/16" tube poles

**ROLLING TARP SYSTEM** 

**FOLD-DOWN FRONT** 

**48" BIFOLD RAMP** 

**SPARE TIRE** 