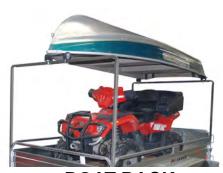

**BOAT RACK** 

SHORT REAR PANEL

#### **ACCESSORIES & OPTIONS**

Spare tire and mount, boat rack, roll tarp system, short rear panel.