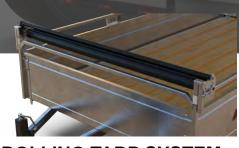

#### **FRAME**

1.5" x 3" x 0.100" tubing frame.

Enclosed light boxes.

21/2" x 21/2" x 3/16" tube poles

**ROLLING TARP SYSTEM** 

**FOLD-DOWN FRONT** 

**48" BIFOLD RAMP** 

**SPARE TIRE** 