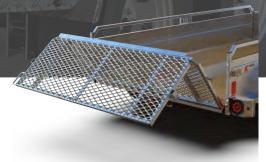

Opt for the fold-down front panel if you'll be loading long objects or the bifold ramp for your ATV.

| GALVANISED SOLID SIDES                  | SHAGEL TAREET      |
|-----------------------------------------|--------------------|
| SIZE                                    |                    |
| Interior (length x width x height in ") | 99 x 56 x 20       |
| Total (length x width in ")             | 153 x 72           |
| Tires / Rims                            | 175-80-R13 (8 Ply) |
| Coupler                                 | 2"                 |

#### **ACCESSORIES & OPTIONS**

Spare tire and mount, boat rack, roll tarp system, short rear panel.