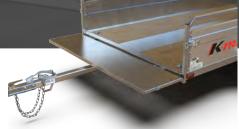

Opt for the fold-down front panel if you'll be loading long objects or the bifold ramp for your ATV.

| GALVANISED SOLID SIDES                  | SHAGEL TAREET      |
|-----------------------------------------|--------------------|
| SIZE                                    |                    |
| Interior (length x width x height in ") | 99 x 56 x 20       |
| Total (length x width in ")             | 153 x 72           |
| Tires / Rims                            | 175-80-R13 (8 Ply) |
| Coupler                                 | 2"                 |