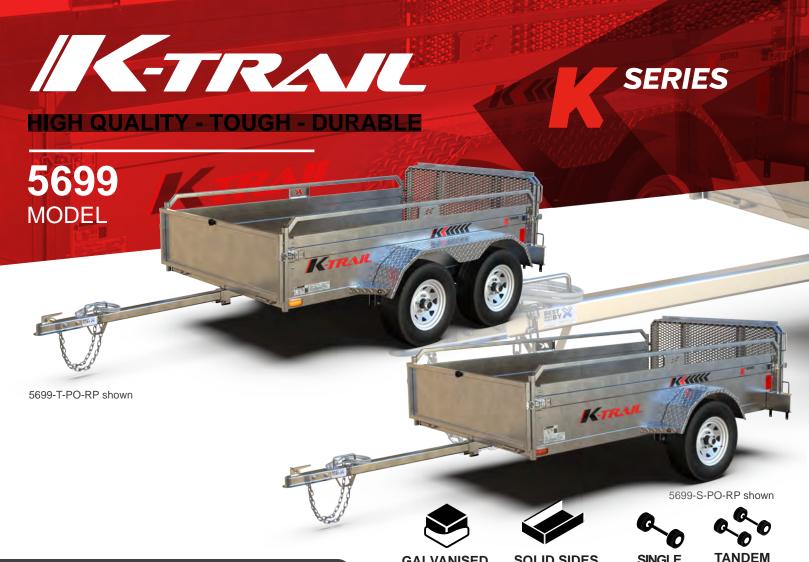

# **5699** MODEL

| CAPACITY       | 5699-S-RP / PO-RP | 5699-T-PO-RP |
|----------------|-------------------|--------------|
| Туре           | Single            | Tandem       |
| Payload        | 2000 lb.          | 2000 lb.     |
| Trailer weight | 675 lb.           | 815 lb.      |
| Axles          | 1 X 3500 lb.      | 2 X 3500 lb. |