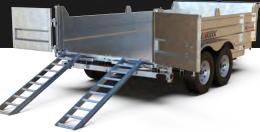

| 90"                | 108''              |
|                                         |                    |                    |

WARRANTY

WIRING

GALVANISED

•5 YEARS• welding



#### K-TRAIL.CA INFO@K-TRAIL.CA | 877 248-7018

Specifications may change without notice

SERIES

TANDEM

DUMP



# D610 / D612 MODEL

## FEATURES

Rolling tarp system. Adjustable coupler. Stabilizer legs sandard except on D610 model. Side plank holders. 4 welded D-rings.

3-stage hydraulic cylinder.

# HARNESS AND HYDRAULIC COMPONENTS

Double contact 7-way plug. LED lights. Smart battery charger. Aluminum toolbox.

### FRAME

2" x 5" x 3/16" tubing frame.
1/8" steel unibody design.
C3 cross members every 16" C/C.
Steel diamond fenders.
Welded footsteps.



#### STANDARD TARP PROTECTOR



#### **SLIDE-IN RAMPS**



### STABILIZER LEGS



#### **EXTENSIONS**



COMBO DOORS



Spare tire and mount, slide-in ramps, mesh side extensions.



K-TRAIL.CA

INFO@K-TRAIL.CA | 877 248-7018

Specifications may change without notice