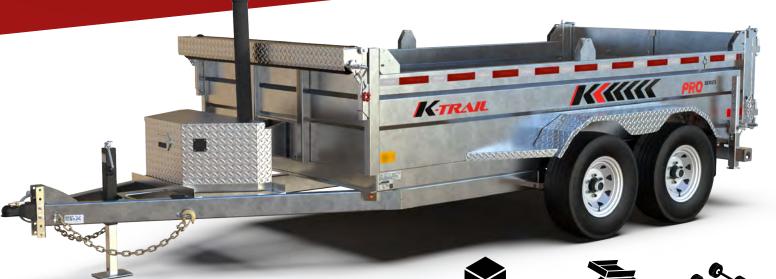

# D610/ D612 MODEL

D612-10-PS shown

These 6-foot-wide dump trailers are designed for users who need to transport and unload their equipment and other big loads quickly and easily

|                                         | D610-10-PS         | D612-10-PS         |
|-----------------------------------------|--------------------|--------------------|
| Interior (length x width x height in ") | 120 x 72 x 23      | 147 x 72 x 23      |
| Total (length x width in ")             | 186 x 93           | 216 x 93           |
| Tires / Rims                            | 225-75-R15 (8 Ply) | 225-75-R15 (8 Ply) |
| Coupler                                 | 2 5/16"            | 2 5/16"            |
| Rear door configuration                 | Combo door         | Combo door         |
| Payload                                 | 7000 lb.           | 7000 lb.           |
| Trailer weight                          | 2350 lb.           | 2900 lb.           |
| Axles                                   | 2 X 5200 lb.       | 2 X 5200 lb.       |
| Cylinder capacity                       | 7 tons             | 7 tons             |
| Cylinder stroke                         | 90"                | 108''              |
|                                         |                    |                    |

## FEATURES

Rolling tarp system. Adjustable coupler. Stabilizer legs sandard except on D610 model. Side plank holders. 4 welded D-rings.

3-stage hydraulic cylinder.

# HARNESS AND HYDRAULIC COMPONENTS

Double contact 7-way plug. LED lights. Smart battery charger. Aluminum toolbox.

### FRAME

2" x 5" x 3/16" tubing frame.
1/8" steel unibody design.
C3 cross members every 16" C/C.
Steel diamond fenders.
Welded footsteps.