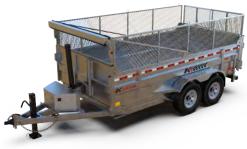

# D610/ D612 MODEL

D612-10-PS shown

These 6-foot-wide dump trailers are designed for users who need to transport and unload their equipment and other big loads quickly and easily

|                                         | D610-10-PS         | D612-10-PS         |
|-----------------------------------------|--------------------|--------------------|
| Interior (length x width x height in ") | 120 x 72 x 23      | 147 x 72 x 23      |
| Total (length x width in ")             | 186 x 93           | 216 x 93           |
| Tires / Rims                            | 225-75-R15 (8 Ply) | 225-75-R15 (8 Ply) |
| Coupler                                 | 2 5/16"            | 2 5/16"            |
| Rear door configuration                 | Combo door         | Combo door         |
| Payload                                 | 7000 lb.           | 7000 lb.           |
| Trailer weight                          | 2350 lb.           | 2900 lb.           |
| Axles                                   | 2 X 5200 lb.       | 2 X 5200 lb.       |
| Cylinder capacity                       | 7 tons             | 7 tons             |
| Cylinder stroke                         | 90"                | 108''              |
|                                         |                    |                    |

#### **EXTENSIONS**

COMBO DOORS

Spare tire and mount, slide-in ramps, mesh side extensions.

K-TRAIL.CA

INFO@K-TRAIL.CA | 877 248-7018

Specifications may change without notice