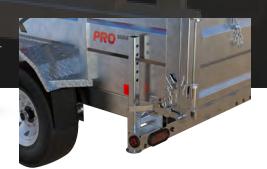

0"                | 108''              |
|                                         |                    |                    |

WARRANTY

WIRING

GALVANISED

•5 YEARS• welding



#### K-TRAIL.CA INFO@K-TRAIL.CA | 877 248-7018

Specifications may change without notice

SERIES

TANDEM

DUMP



# D610 / D612 MODEL

## FEATURES

Rolling tarp system. Adjustable coupler. Stabilizer legs sandard except on D610 model. Side plank holders. 4 welded D-rings.

3-stage hydraulic cylinder.

# HARNESS AND HYDRAULIC COMPONENTS

Double contact 7-way plug. LED lights. Smart battery charger. Aluminum toolbox.

### FRAME

2" x 5" x 3/16" tubing frame.
1/8" steel unibody design.
C3 cross members every 16" C/C.
Steel diamond fenders.
Welded footsteps.



#### STANDARD TARP PROTECTOR



#### **SLIDE-IN RAMPS**



### STABILIZER LEGS



#### **EXTENSIONS**



COMBO DOORS



Spare tire and mount, slide-in ramps, mesh side extensions.



K-TRAIL.CA

INFO@K-TRAIL.CA | 877 248-7018

Specifications may change without notice