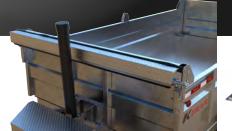

|
| Cylinder stroke                         | 90"                | 108''              |
|                                         |                    |                    |

WARRANTY

WIRING

GALVANISED

•5 YEARS• welding



#### K-TRAIL.CA INFO@K-TRAIL.CA | 877 248-7018

Specifications may change without notice

SERIES

TANDEM

DUMP



# D610 / D612 MODEL

## FEATURES

Rolling tarp system. Adjustable coupler. Stabilizer legs sandard except on D610 model. Side plank holders. 4 welded D-rings.

3-stage hydraulic cylinder.

# HARNESS AND HYDRAULIC COMPONENTS

Double contact 7-way plug. LED lights. Smart battery charger. Aluminum toolbox.

### FRAME

2" x 5" x 3/16" tubing frame.
1/8" steel unibody design.
C3 cross members every 16" C/C.
Steel diamond fenders.
Welded footsteps.



#### STANDARD TARP PROTECTOR



#### **SLIDE-IN RAMPS**



### STABILIZER LEGS



#### **EXTENSIONS**



COMBO DOORS



Spare tire and mount, slide-in ramps, mesh side extensions.



K-TRAIL.CA

INFO@K-TRAIL.CA | 877 248-7018

Specifications may change without notice