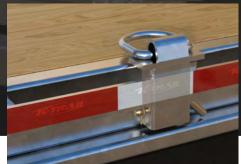

#### **FRAME**

2" x 5" x 3/16" tubing frame.

C3 cross members every 16" C/C.

2" x 5" x 3/16" tube poles.

**REMOVIBLE D-RINGS** 

**SPARE TIRE** 

**TILTING DECK** 