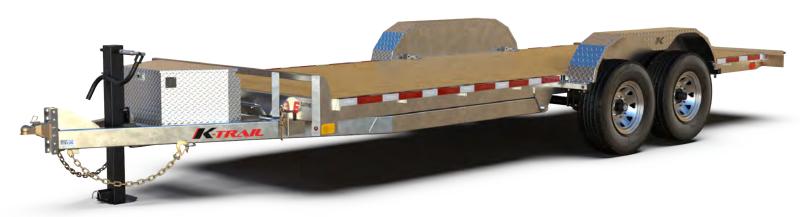

# SERIES

TI8020-14 shown

The perfect solution for transporting equipment that can't handle steep angles.

Our tilt trailers are specially designed for steamrollers, forklifts and scisor lifts.

| x 78  |
|-------|
| x 102 |
| '16'' |
|       |

| CAPACITY       | TI8020-10          | TI8020-14           |
|----------------|--------------------|---------------------|
| Tire / Rims    | 225-75-R15 (8 ply) | 235-80-R16 (10 Ply) |
| Payload        | 7000 lb.           | 10,000 lb.          |
| Trailer weight | 3250 lb.           | 3250 lb.            |
| Axles          | 2 X 5200 lb.       | 2 X 7000 lb.        |

## TI-8020 MODEL

#### **FEATURES**

Welded D-rings.

Adjustable coupler.

Steel diamond fenders.

Aluminum toolbox.

Battery charger.

11 degree tilt angle.

#### **FRAME**

2" x 5" x 3/16" tubing frame.

C3 cross members every 16" C/C.

2" x 5" x 3/16" tube poles.

**REMOVIBLE D-RINGS** 

**SPARE TIRE** 

**TILTING DECK** 