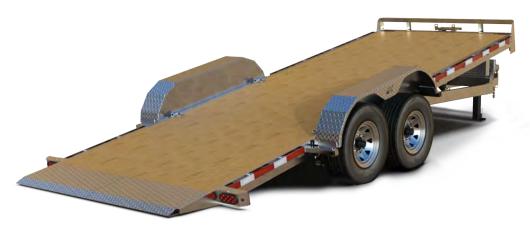

# SERIES

TI8020-14 shown

The perfect solution for transporting equipment that can't handle steep angles.

Our tilt trailers are specially designed for steamrollers, forklifts and scisor lifts.

| x 78  |
|-------|
| x 102 |
| '16'' |
|       |

## TI-8020 MODEL

#### **FEATURES**

Welded D-rings.

Adjustable coupler.

Steel diamond fenders.

Aluminum toolbox.

Battery charger.

11 degree tilt angle.

#### **FRAME**

2" x 5" x 3/16" tubing frame.

C3 cross members every 16" C/C.

2" x 5" x 3/16" tube poles.

**REMOVIBLE D-RINGS** 

**SPARE TIRE** 

**TILTING DECK** 