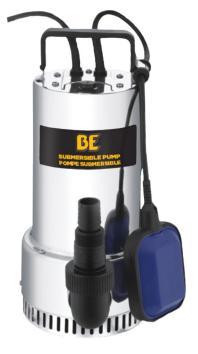

# 7/8 HP SUBMERSIBLE WATER PUMP

MODEL: SP-900SD

## **FEATURES**

- Compact submersible pump that will drain standing water from any environments such as flooded basements and swimming pools.
- 7/8 HP Electric motor uses copper windings to make it highly efficient drawing only 7.5 amps.
- Continuous duty motor can be left running for extended periods of time. The float will switch it off when the water level drops too low.
- Draws water from the bottom of the pump to maximize its removal.
- · Stainless steel shell resists impacts and corrosion providing long life.
- Power cord is extra long measuring 26 feet allowing the pump to be submersed to its maximum depth without the need for extra cords.