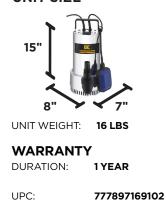

### **BOXED SIZE**

LxWxH: 9" x 7" x 16" WEIGHT: 17 LBS

**UNIT SIZE** 

PLUG TYPE

TED