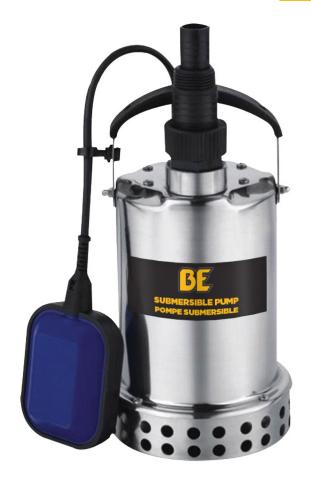

## 5/8 HP SUBMERSIBLE WATER PUMP

MODEL: SP-750TD

## **FEATURES**

- Compact submersible pump that will drain standing water from any environments such as flooded basements and swimming pools.
- 5/8 HP Electric motor uses copper windings to make it highly efficient drawing only 7.0 amps.
- Continuous duty motor can be left running for extended periods of time. The float will switch it off when the water level drops too low.
- Draws water from the bottom of the pump to maximize its removal.
- Stainless steel shell resists impacts and lowers weight.
- Power cord is extra long measuring 26 feet allowing the pump to be submersed to its maximum depth without the need for extra cords.

**POWEREASE** 

5/8

7.0

115

NPT

SHELL MATERIAL: STAINLESS STEEL

COPPER

HORSE POWER:

**MOTOR** MODEL:

AMPS:

VOLTS:

WINDINGS:

Scan the QR code with your mobile device and discover more about this BE water pump.

**PERFORMANCE** 

MAX DEPTH: 26' MAX TOTAL LIFT: 28' 2905 GPH @ 0': GPH @ 10': 2750 1800 GPH @ 20': MAX SOLID CAPACITY: 5MM/0.2