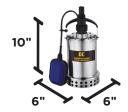

**BOXED SIZE** 

ON/OFF:

LxWxH: 9" x 7" x 13" WEIGHT: **15 LBS** 

**FLOAT** 

**PLUG TYPE** 

**NEMA 5-15P UL CERTIFIED** 

## **UNIT SIZE**

UNIT WEIGHT: 14 LBS

**WARRANTY** 

DURATION: 1YEAR

UPC: 777897169096

05-2021

**PORT SPECS** 

THREAD TYPE: