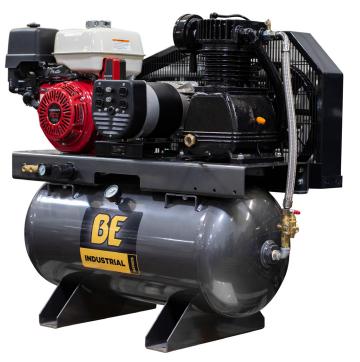

## BE POWER EQUIPMENT

# 16 CFM @ 175 PSI - 30 GALLON AIR COMPRESSOR, GENERATOR WITH HONDA GX390 ENGINE

MODEL: AC1330HEBG2S

#### **FEATURES**

- Commercial grade Honda engine with excellent weight to power ratio that is designed to be used all day, everyday.
- Electric start system (battery not included).
- **Belt drive** system keeps the pump RPM low and running cooler to extend its performance and life span.
- Heavy-duty, two-stage splash lubricated pump with cast iron cylinders, accessible valves, and bearings on both end of the crank shaft to maximize longevity.
- **Pilot unloader valve** is an USA Conrader set to cut in at 140 PSI and cut out at 175 PSI.
- **Generator** is powered by the Honda engine and can be used at the same time as the compressor.
- **30-gallon truck mount** tank with oversized brackets for stability.
- **Removable saddle** so the user is able to separate the engine/pump from the tank for specialized set ups.