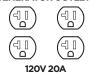

#### **GENERATOR SPECS**

| MAX WATTS:     | 4,000 |
|----------------|-------|
| RUNNING WATTS: | 3,500 |
| VOLTAGE:       | 120   |

#### GENERATOR OUTLETS