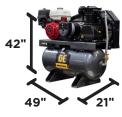

#### **BOXED SIZE**

LxWxH: WEIGHT:

#### RECIPROCATING 42.005.139 175 TWO 30W NON-DETERGENT 80% 975 1" NPT PORT SIZE 42.005.002

50" x 32" x 48" 550 LBS

#### UNIT SIZE

UNIT WEIGHT: 490 LBS