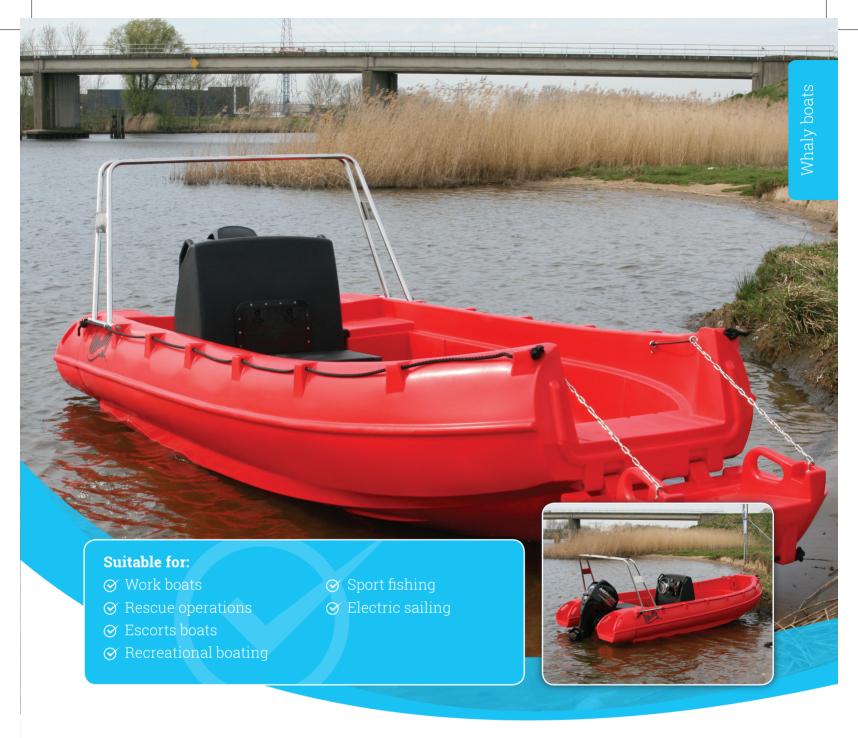

## **Whaly 500**

The Whaly 500 is an incredibly robust, double-walled boat manufactured from high-grade Polyethylene – it's almost unsinkable and indestructible. Use for leisure, though it is very suitable as a workboat and for rescue operations too.

This boat is low-maintenance and is produced in 100% colour-fast Polyethylene.

The specifications will certainly convince you of its quality.

EC type Certificate; Assessed according to Directive 2013/53/EU and meets all applicable essential safety requirements.