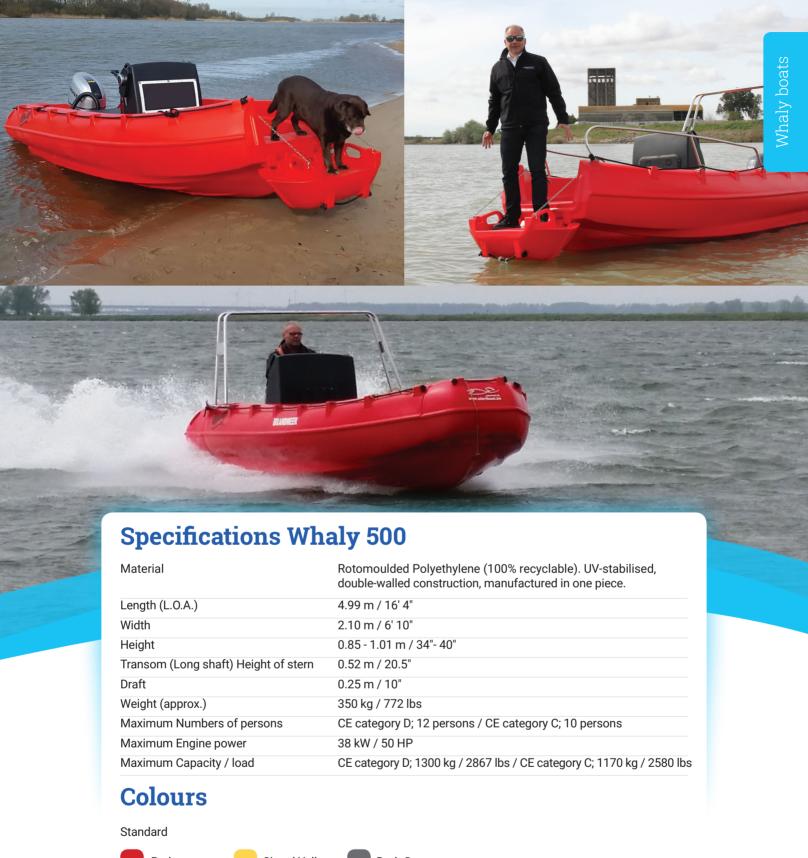

## **Whaly 500**

The Whaly 500 is an incredibly robust, double-walled boat manufactured from high-grade Polyethylene – it's almost unsinkable and indestructible. Use for leisure, though it is very suitable as a workboat and for rescue operations too.

This boat is low-maintenance and is produced in 100% colour-fast Polyethylene.

The specifications will certainly convince you of its quality.

EC type Certificate; Assessed according to Directive 2013/53/EU and meets all applicable essential safety requirements.