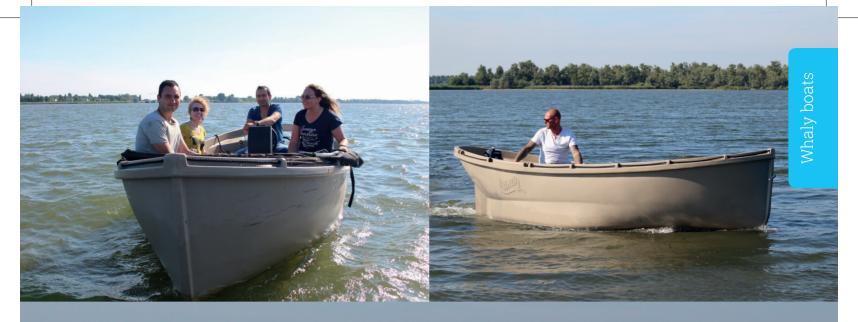

## STABLE AND PERFECT PERFORMANCE!

The Whaly 450 Classic is an incredibly robust, double-walled boat manufactured from high-grade Polyethylene. Our very latest model has ample comfortable seating and generous storage space. It is also low-maintenance and is produced in 100% colour-fast plastic (UV-stabilized). Perfect performance in straight line tracking and waves, sailing forwards and backwards has never been easier! The Whaly 450 Classic is perfect for family cruising on inland and coastal waterways and also very suitable for professional rental purposes / boat hire business.