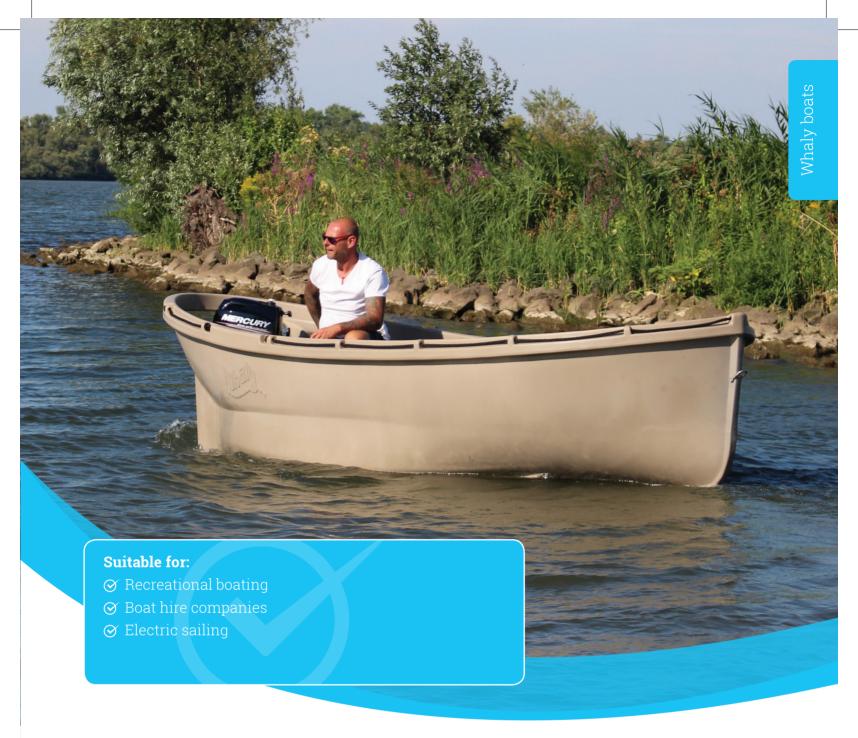

## Whaly 450 Classic

## STABLE AND PERFECT PERFORMANCE!

The Whaly 450 Classic is an incredibly robust, double-walled boat manufactured from high-grade Polyethylene. Our very latest model has ample comfortable seating and generous storage space. It is also low-maintenance and is produced in 100% colour-fast plastic (UV-stabilized). Perfect performance in straight line tracking and waves, sailing forwards and backwards has never been easier! The Whaly 450 Classic is perfect for family cruising on inland and coastal waterways and also very suitable for professional rental purposes / boat hire business.