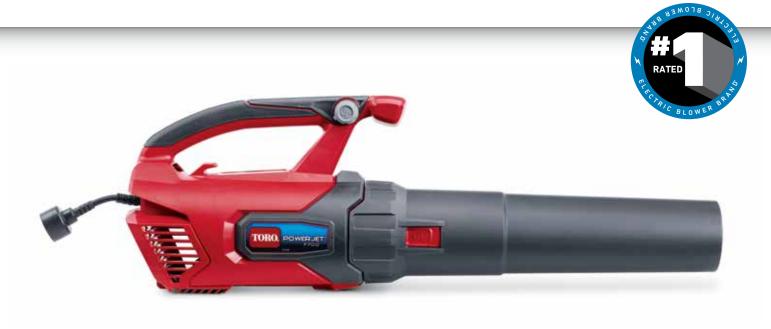

## **POWERJET F700**

## **ELECTRIC BLOWER**

## The PowerJet offers the perfect balance of power and performance.

With air volume rated at an impressive 725 CFM, PowerJet 700 helps you move large piles of leaves faster than any other corded blower.^ Tough lawn clean-up tasks such as lifting heavy, wet leaves become a breeze with air power up to 140 MPH. PowerJet's light weight and variable speed dial allow you to match the power to the job. Use low speed around landscaping and hard surfaces, high speed for tough lawn chores and getting debris out of crevices. Easily attaches to select Toro blower accessories.