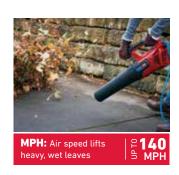

## The PowerJet offers the perfect balance of power and performance.

With air volume rated at an impressive 725 CFM, PowerJet 700 helps you move large piles of leaves faster than any other corded blower.^ Tough lawn clean-up tasks such as lifting heavy, wet leaves become a breeze with air power up to 140 MPH. PowerJet's light weight and variable speed dial allow you to match the power to the job. Use low speed around landscaping and hard surfaces, high speed for tough lawn chores and getting debris out of crevices. Easily attaches to select Toro blower accessories.

| Maximum Air Speed       | Up to 140 mph |
|-------------------------|---------------|
| Low Speed (Blower Mode) | 87 mph        |
| Air Volume (High Speed) | 725 cfm       |
| Air Volume (Low Speed)  | 568 cfm       |
| Air Horsepower          | 0.728         |
| AMPS                    | 12            |
| Weight                  | 6.66 lbs.     |
| *DBA High Speed         | 70.1          |