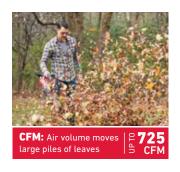

## Highest CFM of any corded blower

## The PowerJet offers the perfect balance of power and performance.

With air volume rated at an impressive 725 CFM, PowerJet 700 helps you move large piles of leaves faster than any other corded blower.^ Tough lawn clean-up tasks such as lifting heavy, wet leaves become a breeze with air power up to 140 MPH. PowerJet's light weight and variable speed dial allow you to match the power to the job. Use low speed around landscaping and hard surfaces, high speed for tough lawn chores and getting debris out of crevices. Easily attaches to select Toro blower accessories.

| Maximum Air Speed       | Up to 140 mph |
|-------------------------|---------------|
| Low Speed (Blower Mode) | 87 mph        |
| Air Volume (High Speed) | 725 cfm       |
| Air Volume (Low Speed)  | 568 cfm       |
| Air Horsepower          | 0.728         |
| AMPS                    | 12            |
| Weight                  | 6.66 lbs.     |
| *DBA High Speed         | 70.1          |