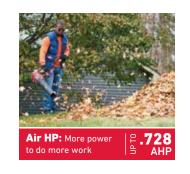

## The PowerJet offers the perfect balance of power and performance.

With air volume rated at an impressive 725 CFM, PowerJet 700 helps you move large piles of leaves faster than any other corded blower.^ Tough lawn clean-up tasks such as lifting heavy, wet leaves become a breeze with air power up to 140 MPH. PowerJet's light weight and variable speed dial allow you to match the power to the job. Use low speed around landscaping and hard surfaces, high speed for tough lawn chores and getting debris out of crevices. Easily attaches to select Toro blower accessories.

| Maximum Air Speed       | Up to 140 mph |
|-------------------------|---------------|
| Low Speed (Blower Mode) | 87 mph        |
| Air Volume (High Speed) | 725 cfm       |
| Air Volume (Low Speed)  | 568 cfm       |
| Air Horsepower          | 0.728         |
| AMPS                    | 12            |
| Weight                  | 6.66 lbs.     |
| *DBA High Speed         | 70.1          |