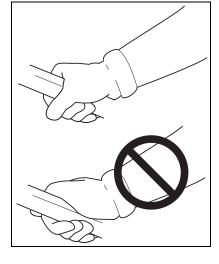

#### Keep a Firm Grip

· Always hold throttle handle and support handle with thumbs and fingers tightly encircling the handles.