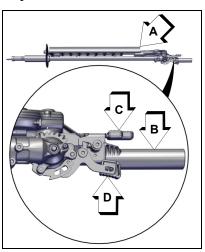

# **WARNING**

DO NOT stand hedge trimmer on end when adjusting cutting angle, otherwise serious injury may result.

- Place unit on a flat surface with blade guard (A) facing up. Assure stop switch is in the "STOP" position.
- Grab blade adjustment handle (B) and compress blade lock levers (C) and (D) together. Rotate blade to desired position. Release the levers to lock the blade.