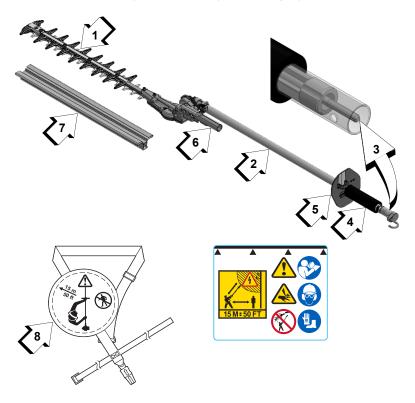

#### DESCRIPTION

Locate the safety decal(s) on your unit. Make sure the decal(s) is legible and that you understand and follow the instructions on it. If a decal cannot be read, a new one can be ordered from your ECHO dealer. The safety decal is for example only. Your label may appear slightly different.

- 1. **Cutting Blades**
- 2. Lower Drive Shaft Assembly
- 3. Flexible Drive Cable
- 4. Support Handle
- 5. Hand Guard / Blade Lock
- 6. Blade Adjustment Handle
- 7. Blade Cover
- 8. **Shoulder Harness**