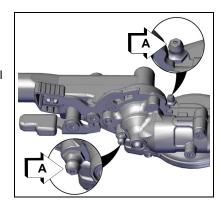

#### Gear Case

Level 1.

Lithium Base Grease. Parts Required:

- Clean dirt from grease fittings
- 2. Carefully pump grease into fittings (A). DO NOT force grease. Too much pressure will force grease past seals and cause damage. Apply 1-2 pumps of grease every 15-25 hours of operation.
- Wipe excess grease from 3. around grease fitting.

# WARNING

Hedge Clipper blades are very sharp. Touching them may lead to severe personal injury. Avoid touching blades whenever possible, and always wear gloves to protect hands.

- Carefully remove locating screw (A) and loosen clamping screw (B). Remove the flex drive shaft assembly from the gear housing.
- Pull the drive shaft (C) from the 2. drive shaft assembly, and wipe clean. Apply 15 ml (0.5 oz.) of grease.
- Slide the flex shaft back into the drive shaft assembly, being careful not to get dirt on the flex shaft.
- 4. Align the locating screw hole in gear case with the locating hole in drive shaft assembly, install and tighten locating screw (A), and tighten clamping screw (B).