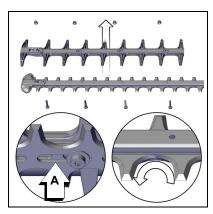

#### Gear Case

Level 1.

Lithium Base Grease. Parts Required:

- Clean dirt from grease fittings
- 2. Carefully pump grease into fittings (A). DO NOT force grease. Too much pressure will force grease past seals and cause damage. Apply 1-2 pumps of grease every 15-25 hours of operation.
- Wipe excess grease from 3. around grease fitting.

# WARNING

Hedge Clipper blades are very sharp. Touching them may lead to severe personal injury. Avoid touching blades whenever possible, and always wear gloves to protect hands.

- Carefully remove locating screw (A) and loosen clamping screw (B). Remove the flex drive shaft assembly from the gear housing.
- Pull the drive shaft (C) from the 2. drive shaft assembly, and wipe clean. Apply 15 ml (0.5 oz.) of grease.
- Slide the flex shaft back into the drive shaft assembly, being careful not to get dirt on the flex shaft.
- 4. Align the locating screw hole in gear case with the locating hole in drive shaft assembly, install and tighten locating screw (A), and tighten clamping screw (B).