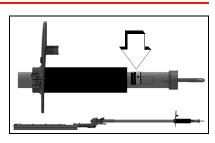

# WARNING

Do not perform maintenance or assembly procedures with engine running.

Parts Required: PAS or SRM-SB Power Head Shaft and Coupling

- 1. Set Power Head/Shaft Assembly on a level surface.
- 2. Pull locater pin (A) out, and turn counterclockwise one-quarter turn to lock-out position.
- Remove vinyl cap from attachment drive shaft. 3.
- Remove cardboard spacer, if necessary.

Note: Your coupler may appear different than coupler shown.

Carefully fit attachment drive shaft assembly into coupler (B) to decal assembly line (C), making sure that the inner lower drive shaft engages the square upper drive shaft socket.

Note: Earlier model power heads may have shorter couplings.

Note: Lower bearing housing and head assembly must be in line with the engine.

- 6. Rotate locater pin (A) onequarter turn clockwise to engage lower shaft hole. Insure locater pin is fully engaged by twisting lower drive shaft. Locater pin should snap flush in coupler. Full engagement will prevent further shaft rotation.
- 7. Secure lower shaft assembly to coupler by tightening clamping knob (D).