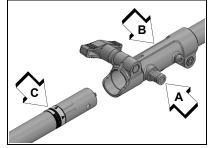

# WARNING

Do not perform maintenance or assembly procedures with engine running.

Parts Required: PAS or SRM-SB Power Head Shaft and Coupling

- 1. Set Power Head/Shaft Assembly on a level surface.
- 2. Pull locater pin (A) out, and turn counterclockwise one-quarter turn to lock-out position.
- Remove vinyl cap from attachment drive shaft. 3.
- Remove cardboard spacer, if necessary.

Note: Your coupler may appear different than coupler shown.

Carefully fit attachment drive shaft assembly into coupler (B) to decal assembly line (C), making sure that the inner lower drive shaft engages the square upper drive shaft socket.

Note: Earlier model power heads may have shorter couplings.

Note: Lower bearing housing and head assembly must be in line with the engine.

- 6. Rotate locater pin (A) onequarter turn clockwise to engage lower shaft hole. Insure locater pin is fully engaged by twisting lower drive shaft. Locater pin should snap flush in coupler. Full engagement will prevent further shaft rotation.
- 7. Secure lower shaft assembly to coupler by tightening clamping knob (D).