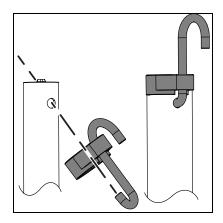

#### **Storage Hook Installation**

- Insert small end of hook into locating hole on attachment shaft.
- 2. Slide plastic cap onto end of attachment shaft.