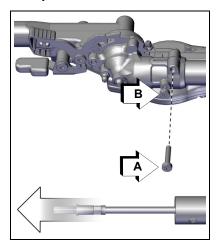

- Loosen gear case clamping screw (A) and remove gear case locating screw (B).
- 2. Rotate cutter assembly 180° on drive shaft until locating hole in drive shaft is visible through locating hole in gear case.
- 3. Install gear case locating screw (B), and securely tighten all hardware.