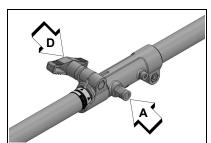

# WARNING

Do not perform maintenance or assembly procedures with engine running.

Parts Required: PAS or SRM-SB Power Head Shaft and Coupling

- 1. Set Power Head/Shaft Assembly on a level surface.
- 2. Pull locater pin (A) out, and turn counterclockwise one-quarter turn to lock-out position.
- Remove vinyl cap from attachment drive shaft. 3.
- Remove cardboard spacer, if necessary.

Note: Your coupler may appear different than coupler shown.

Carefully fit attachment drive shaft assembly into coupler (B) to decal assembly line (C), making sure that the inner lower drive shaft engages the square upper drive shaft socket.

Note: Earlier model power heads may have shorter couplings.

Note: Lower bearing housing and head assembly must be in line with the engine.

- 6. Rotate locater pin (A) onequarter turn clockwise to engage lower shaft hole. Insure locater pin is fully engaged by twisting lower drive shaft. Locater pin should snap flush in coupler. Full engagement will prevent further shaft rotation.
- 7. Secure lower shaft assembly to coupler by tightening clamping knob (D).