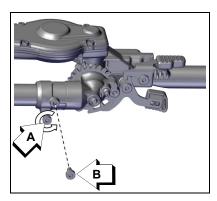

# **WARNING**

DO NOT stand hedge trimmer on end when adjusting cutting angle, otherwise serious injury may result.

- Place unit on a flat surface with blade guard (A) facing up. Assure stop switch is in the "STOP" position.
- Grab blade adjustment handle (B) and compress blade lock levers (C) and (D) together. Rotate blade to desired position. Release the levers to lock the blade.

# WARNING

Gear case assembly becomes HOT during use. Always grip assembly at blade-adjustment handle when making cutting angle adjustments, otherwise serious injury may result.