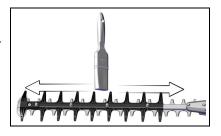

#### Rotate Cutter Assembly

Always use the unit from the right-hand side of your body – NEVER from the left side. Rotate cutter assembly 180° on drive shaft in order to avoid cutting directly above your head, and to avoid contact with hot muffler.