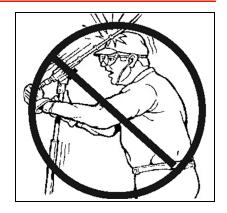

#### Rotate Cutter Assembly

Always use the unit from the right-hand side of your body – NEVER from the left side. Rotate cutter assembly 180° on drive shaft in order to avoid cutting directly above your head, and to avoid contact with hot muffler.