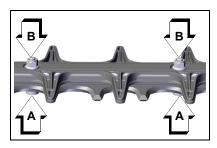

# NOTICE

If a power grinder is used DO NOT allow blade to over heat.

- Move stop switch to STOP position.
- 2. Disconnect spark plug wire.
- 3. Remove blade guard.
- Slide blades to allow file clearance using slots (A) on bottom of blade. Do not pry against cutting edges.
- 5. File each edge carefully. Follow the original shape of the blade.
- Install blade guard.

# NOTICE

Locking ability of hedge trimmer blade lock nuts will diminish each time they are removed. Replace if turning resistance is not felt when installing lock nuts.

- Tighten blade screws securely. 1.
- 2. Hold blade screws (A) to prevent turning, and tighten lock nuts (B).