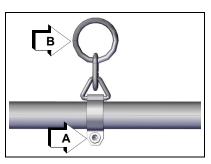

#### **Hedge Trimming**

Shoulder Harness (if included)

- Loosen harness clamp screw (A).
- Put harness on and attach it to harness clamp ring (B).
- 3. Adjust harness for comfortable operation.
- Tighten harness clamp screw 4. (A).