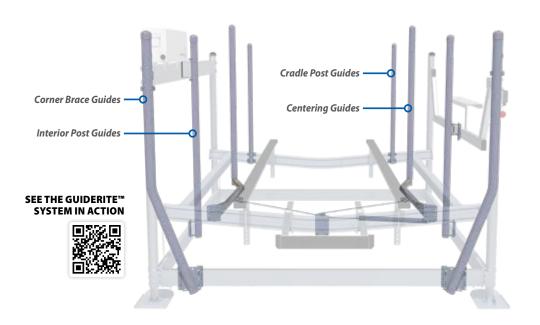

## Land your boat with ease!

Position your boat properly with GuideRite! Our fully adjustable, low maintenance, poly-covered guides provide maximum protection for your boat and lift.

## ShoreStation® GuideRite®SYSTEM

Centering your craft in the lift and holding its position until the platform rises can be intimidating—especially in wind and waves. To help ease the stress of loading a vessel, we developed an extensive line of poly-covered loading aides.

Mix-and-Match to get the best combination to suit your boat landing conditions!

**Centering Guides** – These guide posts self-adjust while applying force as the boat enters the lift to keep the boat centered for trouble-free loading every time.

**Corner Brace Guides** – Provides visual aid and protects your boat and lift from impact while entering the lift as well as providing trength and stability.

guide your boat where you need it. Mount them anywhere along the length of the lift's lower platform for complete protection.

**Cradle Post Guides** – Keeps the boat's bow centered when landing in high wind or waves. Mounts on the front cradle tube allowing it to adjust inward and outward for maximum protection.

Whether you are looking for a brand new dock system or want to put the finishing touches on your own custom waterfront, ShoreStation has you covered! Our Classic docks, as well as unique accessories, are safe, smart and easy to maintain. Learn about our exclusive dock advantages and find a style that fits your needs, by visiting **ShoreStation.com** 