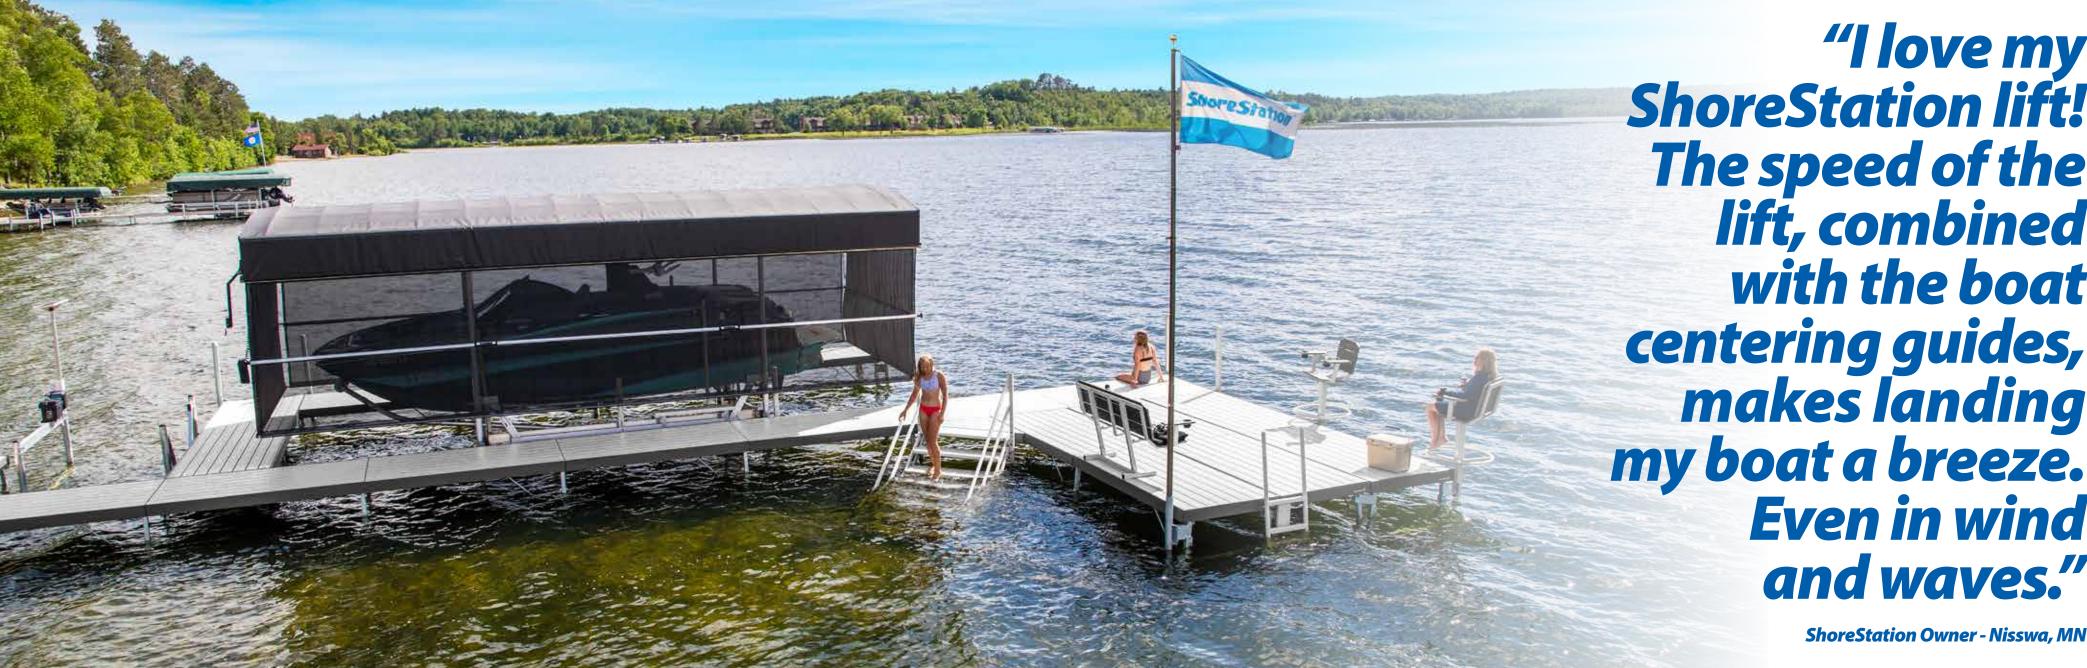

**ShoreStation lift!** The speed of the lift, combined with the boat centering guides, makes landing my boat a breeze. Even in wind and waves."

**ShoreStation Owner - Nisswa, MN** 

\* 6,000 lb. (L)

**BEST WARRANTY ON THE MARKET!** 

#### **Worry Free Landing**

Bring your boat to a perfect position every time with ShoreStation's system of quality products. Our bow and motor stops help prevent you from overrunning the lift, while our Boat Guides allow for an easy entrance even in wind and waves.

## ShoreStation® GuideRite®SYSTEM

Centering your craft in the lift and holding its position until the platform rises can be intimidating—especially in wind and waves. To help ease the stress of loading a vessel, we developed an extensive line of poly-covered loading aides.

Mix-and-Match to get the best combination to suit your boat landing conditions!

**Centering Guides** – These guide posts self-adjust while applying force as the boat enters the lift to keep the boat centered for trouble-free loading every time.