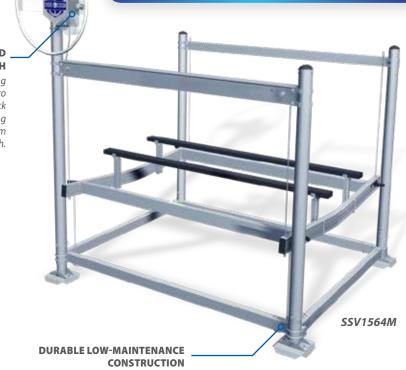

#### SHORESTATION PWC LIFTS

**Your Memories.** Crafted.

> For the first time, ShoreStation offers a Hydraulic PWC lift with the same superior reliability, premium performance, and ultimate convenience as our larger hydraulic lifts! Designed to handle some of today's largest personal watercraft available, our PWC Lifts support crafts up to 1,500 lb. ShoreStation PWC Lifts get you on and off the water quickly and safely, allowing you more time to perfect your craft.

#### **VERTICAL LIFT DESIGN**

SSV1564HY

Our vertical lift design can handle deeper water and your largest Personal Watercraft – up to 5'6" water depth and 1,500 lb. capacity.

**W** Manual Winch Available