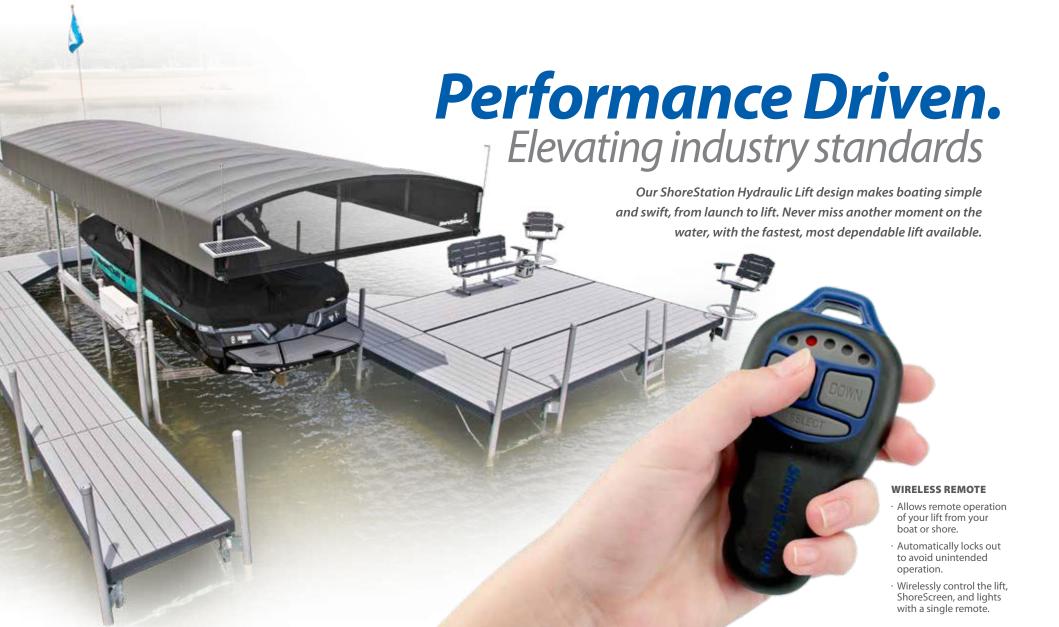

## Make the most of Summer is one of the most anticipated times of the year, and when it

comes to your time on the water, every moment is precious. The speed of Your Summer moments a ShoreStation Hydraulic lift means you can be in or out of the water in under a minute. Speed translates to grabbing the boat quicker in rough under a minute. Speed translates to grabbing the boat quicker in rough with ShoreStation. water, allowing you to stay out longer in less-than-ideal conditions. The bottom line is a fast lift enables you to use your boat more.

## Simple and swift from launch to lift.

### The ease of speed

Sure, a ShoreStation lift is one of the fastest on the market, but it's more than that. The unmatched speed, versatility and dependability translates to more time on the water. From the effortless centering of the load guides, to the reliable confidence of the boat stops, to the unmatched ease of the ShoreScreen, ShoreStation allows you to focus on the reason you came to the lake in the fist place ...to relax and enjoy.

**Convenient Wireless** 

ShoreStation has everything you need to create

the custom waterfront of your dreams. Raise

and lower your ShoreStation® Hydraulic Lift or

ShoreScreen with this handy remote transmitter Two come standard with all powered lifts.