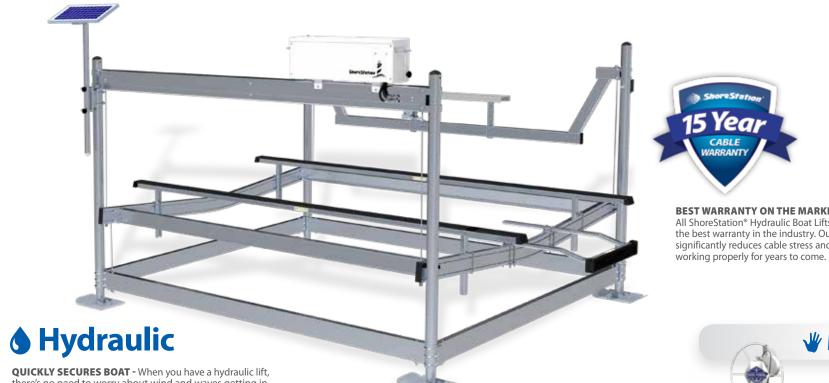

#### **Quickly Secures Boat**

Made from the highest quality materials, our innovative hydraulic boat lift is one of the fastest and safest lifts on the market today. When you have a hydraulic lift, there's no need to worry about wind and waves getting in your way. This lift will give you confidence to safely land and secure your boat in less-than-ideal conditions.

All ShoreStation® Hydraulic Boat Lifts are backed by the best warranty in the industry. Our unique design significantly reduces cable stress and keeps your lift

there's no need to worry about wind and waves getting in your way. This lift is the fastest on the market and will give you confidence to safely land and secure your boat in less than ideal conditions.

#### Maximum Protection for Your Boat and Lift

Our patented hydraulic boat lift design not only gives you

the confidence to load or lower your boat in rough water, but the 'high and dry' design keeps key components above the water. This translates to significantly less downtime, less maintenance and more summer fun time.