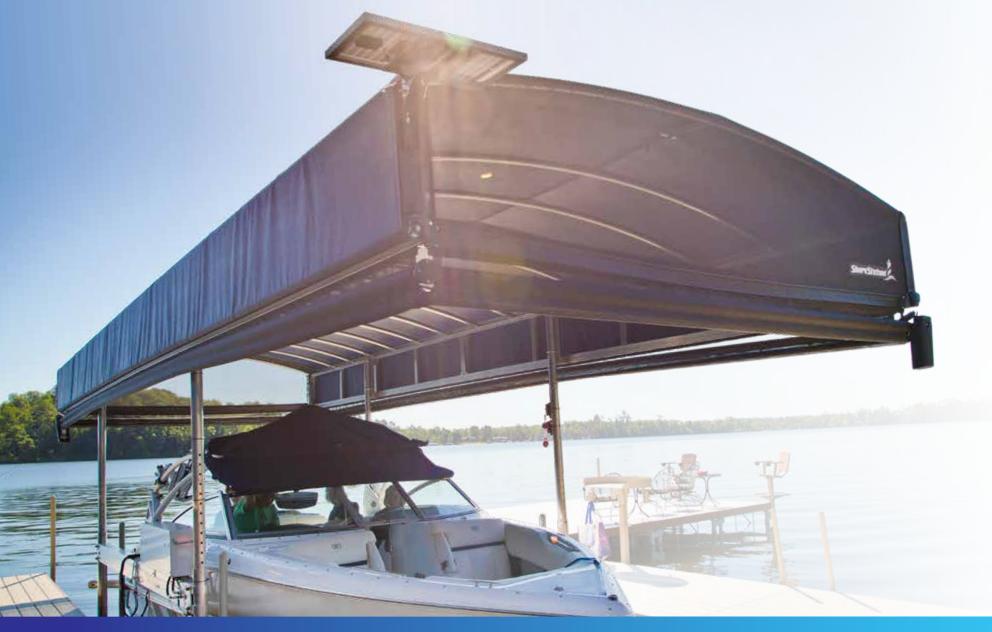

## **A Revolution** in Boat Protection.

Equipped with exceptional weather resistant fabric and breathable SunTex 80 woven mesh for maximum protection and durability, the REVOLUTION™ Series Canopy and ShoreScreen are the most innovative lift cover system on the market. Our canopy's trussed side frame design allows for a clean, structured appearance with hidden routing for electrical wiring. Integrated seamlessly with the high-tech ShoreScreen, your boat or pontoon will have complete 360° protection from wind and rain.

#### **Easy Installation** and Storage

Eliminate the folding, lifting, and tugging with our 'Roll and Store' canopy design. Simply unroll, cover the frame, and lock into place with our patented locking system for a taut, fully secured canopy. There's no need to remove the canopy in the off season, simply roll it up and store it on the frame.

#### **Premier Textured Cover**

Our canopy cover features a vinyl-coated polyester fabric for long-lasting protection, durability, and weatherproofing. The waterproof textured matte finish provides the rich look of fabric with the unmatched durability of vinyl.

#### **VINYL CANOPY COVER COLOR OPTIONS**

Two drive motors positioned on opposite corners roll all four screens simultaneously without complicated cables or pulleys.

The deep 20" rigid canopy frame and 7' ShoreScreen gives you complete protection from the elements with nearly 9' of vertical coverage. The trussed side frame provides strength and durability, along with the classic appearance ShoreStation canopies are known for.