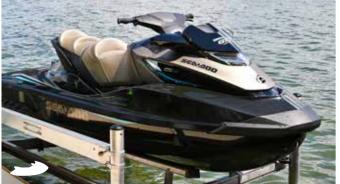

#### SHORESTATION PWC LIFTS

**Your Memories.** Crafted.

> For the first time, ShoreStation offers a Hydraulic PWC lift with the same superior reliability, premium performance, and ultimate convenience as our larger hydraulic lifts! Designed to handle some of today's largest personal watercraft available, our PWC Lifts support crafts up to 1,500 lb. ShoreStation PWC Lifts get you on and off the water quickly and safely, allowing you more time to perfect your craft.

#### **VERTICAL LIFT DESIGN**

SSV1564HY

Our vertical lift design can handle deeper water and your largest Personal Watercraft – up to 5'6" water depth and 1,500 lb. capacity.

**W** Manual Winch Available