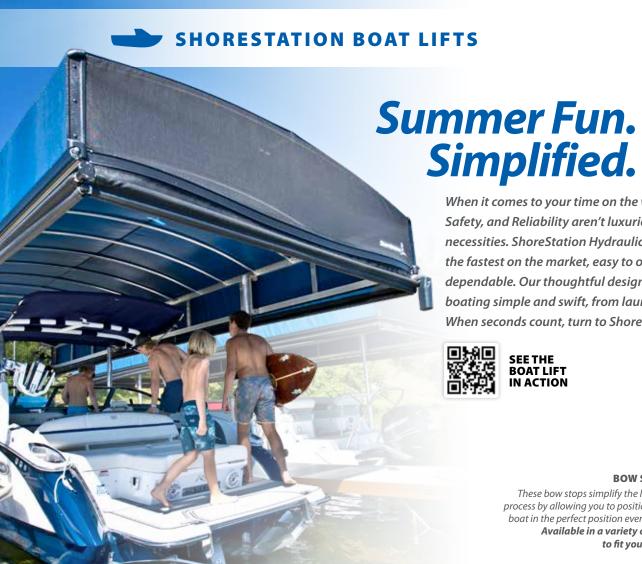

When it comes to your time on the water, Speed, Safety, and Reliability aren't luxuries, they're necessities. ShoreStation Hydraulic Lifts are the fastest on the market, easy to operate, and dependable. Our thoughtful design makes your boating simple and swift, from launch to lift. When seconds count, turn to ShoreStation.

SEE THE BOAT LIFT IN ACTION

These bow stops simplify the landing process by allowing you to position your boat in the perfect position every time. Available in a variety of sizes to fit your boat.

**ULTRABUNKS** *Pivoting maintenance* free aluminum/poly bunks are mounted on sturdy support channels to shoulder the load.