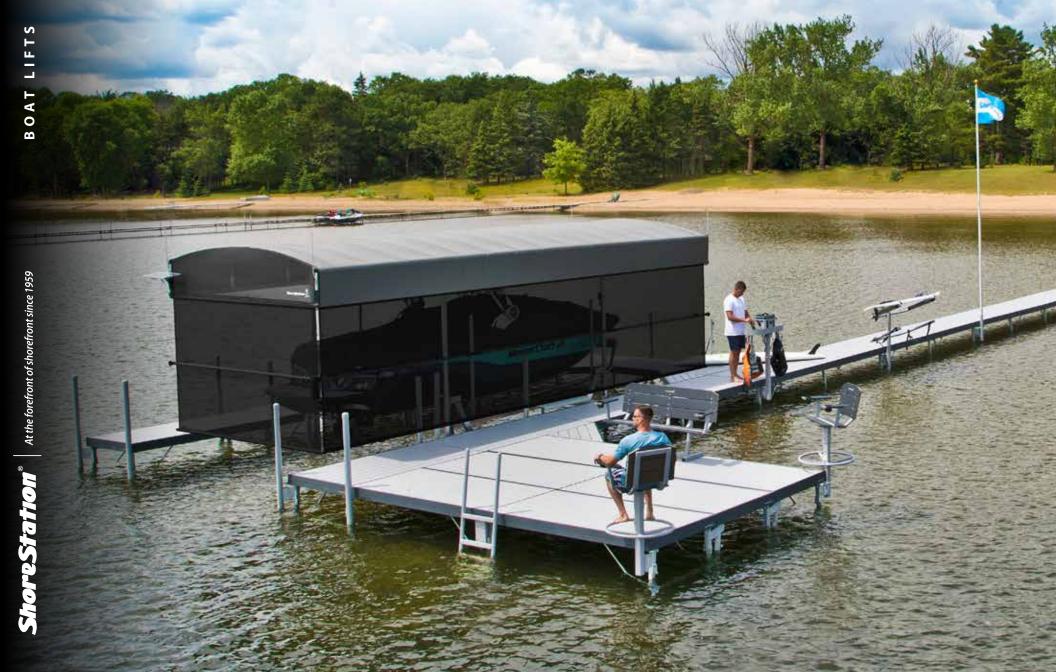

#### **BOAT LIFTS**

Simple and swift, our lifts do the work for you. Never miss another day on the water, floating with the currents or reeling in the catch of the day.

Available up to 15,000 lb. capacity

#### **PONTOON LIFTS**

Spend your moments relaxing with family and friends; hassle free, worry free. Designed for larger pontoons, our lifts offer greater support with three cradle options to choose from.

Available in 3,000 lb. to 10,000 lb. capacity

See Pages 15-16

Our four lift styles offer unique benefits to accommodate your style of waterfront, allowing you fast access to the water. Available up to 1,500 lb. capacity, with your choice of dock-mount or free standing models for one or two machines.

See Pages 17-18

ShoreStation® At the forefront of shorefront since 1959 4