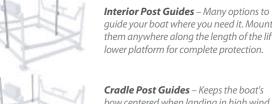

**Corner Brace Guides** – Provides visual aid and protects your boat and lift from impact while entering the lift as well as providing trength and stability.

guide your boat where you need it. Mount them anywhere along the length of the lift's lower platform for complete protection.

**Cradle Post Guides** – Keeps the boat's bow centered when landing in high wind or waves. Mounts on the front cradle tube allowing it to adjust inward and outward for maximum protection.

Whether you are looking for a brand new dock system or want to put the finishing touches on your own custom waterfront, ShoreStation has you covered! Our Classic docks, as well as unique accessories, are safe, smart and easy to maintain. Learn about our exclusive dock advantages and find a style that fits your needs, by visiting **ShoreStation.com** 