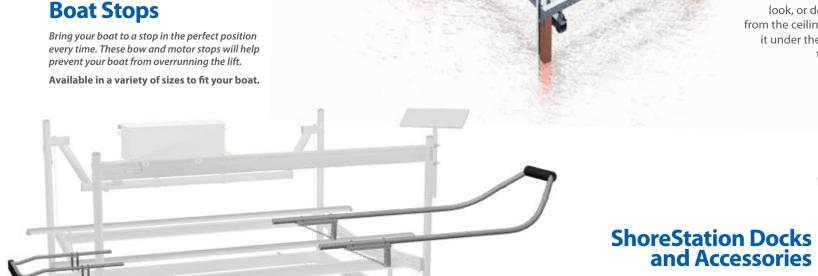

SEE THE BOAT LIFT IN ACTION

These bow stops simplify the landing process by allowing you to position your boat in the perfect position every time. Available in a variety of sizes to fit your boat.

**ULTRABUNKS** *Pivoting maintenance* free aluminum/poly bunks are mounted on sturdy support channels to shoulder the load.

#### MOTOR STOP

Bring your boat to a stop in the perfect position every time. These motor stops will help prevent your boat from overrunning the lift. Available in a variety of sizes to

ShoreStation® At the forefront of shorefront since 1959 14