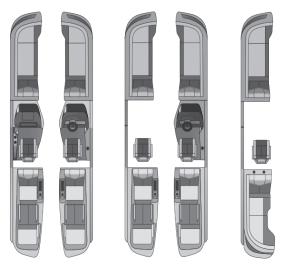

## FLOOR PLANS

SRW Split Rear Windshield SRS Split Rear Sport RFX

RFXW

Rear Facing X-treme Rear Facing X-treme Windshield

Floor Plans Available in 23', 25', & 27'