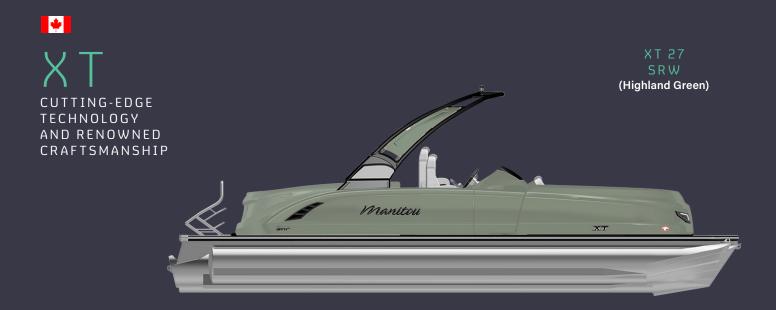

## M A N I T $\square$ $\sqcup$

WALL COLOR OPTIONS:

Black

Red

White

hite

Blue

Destroyer Gray

**Highland Green** 



## HULL

|                   | Category        | XT 23                     | XT 25                     | XT 27                     |
|-------------------|-----------------|---------------------------|---------------------------|---------------------------|
| V-Toon°<br>Single | Max HP          | 300 HP<br>Outboard Engine | 400 HP<br>Outboard Engine | 400 HP<br>Outboard Engine |
|                   | Person Capacity | 13                        | 14                        | 16                        |
| V-Toon<br>Dual    | Max HP          | 500 HP<br>Outboard Engine | 600 HP<br>Outboard Engine | 900 HP<br>Outboard Engine |
|                   | Person Capacity | 10