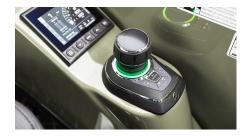

## Joy Stick Steering

Mercury-designed joystick piloting lets you maintain full control of your pontoon at slow speeds and in tight spaces and close quarters, putting easier-than-ever docking and maneuvering right at your fingertips.