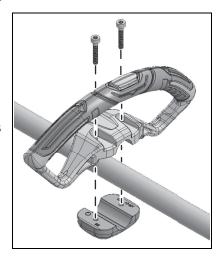

#### **Support Handle Removal**

Note: Support handles or support handles with barrier bars are not recommended for use with this attachment.

- Remove support handle assembly, barrier bar (if installed), and mounting hardware from PAS or SRM-SB power head.
- 2. Retain parts for future use.