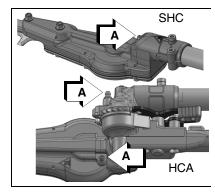

# WARNING

Do not perform maintenance or assembly procedures with engine running.

Parts required: PAS or SRM-SB Power Head Shaft and Coupling.

- 1. Set Power Head/Shaft Assembly on a level surface.
- 2. Pull locater pin (A) out, and turn counterclockwise one-quarter turn to lock-out position.
- 3. Remove vinyl cap from attachment drive shaft.
- 4. Remove cardboard spacer, if necessary.

Note: Your coupler may appear different than coupler shown.

 Carefully fit attachment drive shaft assembly into coupler (B) to decal assembly line (C), making sure that the inner lower drive shaft engages the square upper drive shaft socket.

Note: Earlier model power heads may have shorter couplings.

Note: Lower bearing housing and head assembly must be in line with the engine.

- Rotate locater pin (A) onequarter turn clockwise to engage lower shaft hole. Insure locater pin is fully engaged by twisting lower drive shaft. Locater pin should snap flush in coupler. Full engagement will prevent further shaft rotation.
- Secure lower shaft assembly to coupler by tightening clamping knob (D).