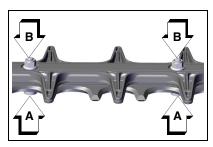

#### Level 2.

## NOTICE

Locking ability of hedge trimmer blade lock nuts will diminish each time they are removed. Replace if turning resistance is not felt when installing lock nuts.

- 1. Tighten blade screws securely.
- Hold blade screws (A) to prevent turning, and tighten lock nuts (B).