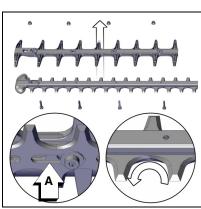

# **NOTICE**

If a power grinder is used DO NOT allow blade to over heat.

- Move stop switch to STOP position.
- 2. Disconnect spark plug wire.
- 3. Remove blade guard.
- 4. Slide blades to allow file clearance using slots (A) on bottom of blade. Do not pry against cutting edges.
- File each edge carefully. Follow 5. the original shape of the blade.
- 6. Install blade guard.

Use new lock nuts each time blade guard is installed. See dealer for correct nuts.

- 7. Lubricate blades (see "Lubrication").
- 8. Connect spark plug wire.