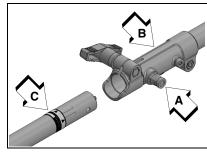

# WARNING

Do not perform maintenance or assembly procedures with engine running.

Parts required: PAS or SRM-SB Power Head Shaft and Coupling.

- 1. Set Power Head/Shaft Assembly on a level surface.
- 2. Pull locater pin (A) out, and turn counterclockwise one-quarter turn to lock-out position.
- 3. Remove vinyl cap from attachment drive shaft.
- 4. Remove cardboard spacer, if necessary.

Note: Your coupler may appear different than coupler shown.

 Carefully fit attachment drive shaft assembly into coupler (B) to decal assembly line (C), making sure that the inner lower drive shaft engages the square upper drive shaft socket.

Note: Earlier model power heads may have shorter couplings.

Note: Lower bearing housing and head assembly must be in line with the engine.

- Rotate locater pin (A) onequarter turn clockwise to engage lower shaft hole. Insure locater pin is fully engaged by twisting lower drive shaft. Locater pin should snap flush in coupler. Full engagement will prevent further shaft rotation.
- Secure lower shaft assembly to coupler by tightening clamping knob (D).