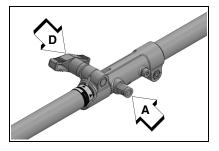

Note: Your coupler may appear different than coupler shown.

 Carefully fit attachment drive shaft assembly into coupler (B) to decal assembly line (C), making sure that the inner lower drive shaft engages the square upper drive shaft socket.

Note: Earlier model power heads may have shorter couplings.

Note: Lower bearing housing and head assembly must be in line with the engine.

- Rotate locater pin (A) onequarter turn clockwise to engage lower shaft hole. Insure locater pin is fully engaged by twisting lower drive shaft. Locater pin should snap flush in coupler. Full engagement will prevent further shaft rotation.
- Secure lower shaft assembly to coupler by tightening clamping knob (D).