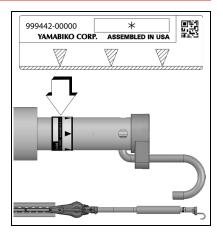

#### **Power Head Shaft to Lower Shaft Assembly**

# WARNING

Do not perform maintenance or assembly procedures with engine running.

Parts required: PAS or SRM-SB Power Head Shaft and Coupling.

- 1. Set Power Head/Shaft Assembly on a level surface.
- 2. Pull locater pin (A) out, and turn counterclockwise one-quarter turn to lock-out position.
- 3. Remove vinyl cap from attachment drive shaft.
- 4. Remove cardboard spacer, if necessary.

Note: Your coupler may appear different than coupler shown.

 Carefully fit attachment drive shaft assembly into coupler (B) to decal assembly line (C), making sure that the inner lower drive shaft engages the square upper drive shaft socket.

Note: Earlier model power heads may have shorter couplings.

Note: Lower bearing housing and head assembly must be in line with the engine.

- Rotate locater pin (A) onequarter turn clockwise to engage lower shaft hole. Insure locater pin is fully engaged by twisting lower drive shaft. Locater pin should snap flush in coupler. Full engagement will prevent further shaft rotation.
- Secure lower shaft assembly to coupler by tightening clamping knob (D).