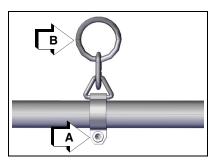

#### Storage Hook Installation

- 1. Insert small end of hook into locating hole on attachment shaft.
- 2. Slide plastic cap onto end of attachment shaft.