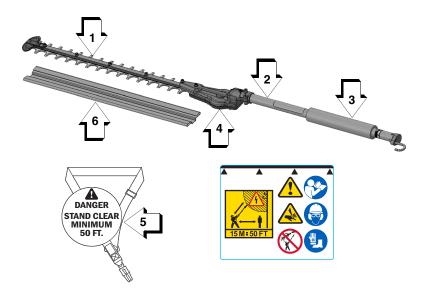

#### DESCRIPTION

Locate the safety decal(s) on your unit. Make sure the decal(s) is legible and that you understand and follow the instructions on it. If a decal cannot be read, a new one can be ordered from your ECHO dealer.

- 1. BLADES
- DRIVE SHAFT ASSEMBLY
- 3. LEFT HAND SHAFT GRIP
- 4. GEAR HOUSING ASSEMBLY
- 5. SHOULDER HARNESS
- BLADE COVER

- HEDGE CLIPPER ATTACHMENT 1
- BLADE COVER 1
- SHOULDER HARNESS 1
- STORAGE HOOK ASSEMBLY
- 1 OPERATOR'S MANUAL