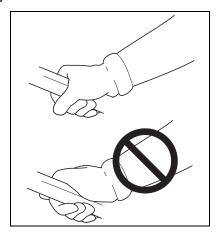

#### Keep a Firm Grip

 Hold the front and rear handles with thumbs and fingers encircling the grips.