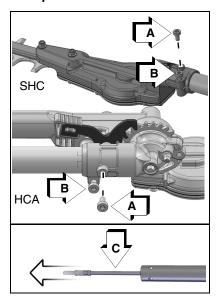

# WARNING

Do not perform maintenance or assembly procedures with engine running.

Parts required: PAS or SRM-SB Power Head Shaft and Coupling.

- 1. Set Power Head/Shaft Assembly on a level surface.
- 2. Pull locater pin (A) out, and turn counterclockwise one-quarter turn to lock-out position.
- 3. Remove vinyl cap from attachment drive shaft.
- 4. Remove cardboard spacer, if necessary.

Note: Your coupler may appear different than coupler shown.

 Carefully fit attachment drive shaft assembly into coupler (B) to decal assembly line (C), making sure that the inner lower drive shaft engages the square upper drive shaft socket.

Note: Earlier model power heads may have shorter couplings.

Note: Lower bearing housing and head assembly must be in line with the engine.

- Rotate locater pin (A) onequarter turn clockwise to engage lower shaft hole. Insure locater pin is fully engaged by twisting lower drive shaft. Locater pin should snap flush in coupler. Full engagement will prevent further shaft rotation.
- Secure lower shaft assembly to coupler by tightening clamping knob (D).

#### **Support Handle Removal**

Note: Support handles or support handles with barrier bars are not recommended for use with this attachment.

- Remove support handle assembly, barrier bar (if installed), and mounting hardware from PAS or SRM-SB power head.
- 2. Retain parts for future use.