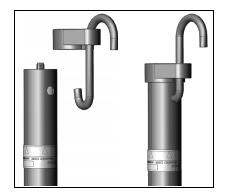

#### Storage Hook Installation

- 1. Insert small end of hook into locating hole on attachment shaft.
- 2. Slide plastic cap onto end of attachment shaft.