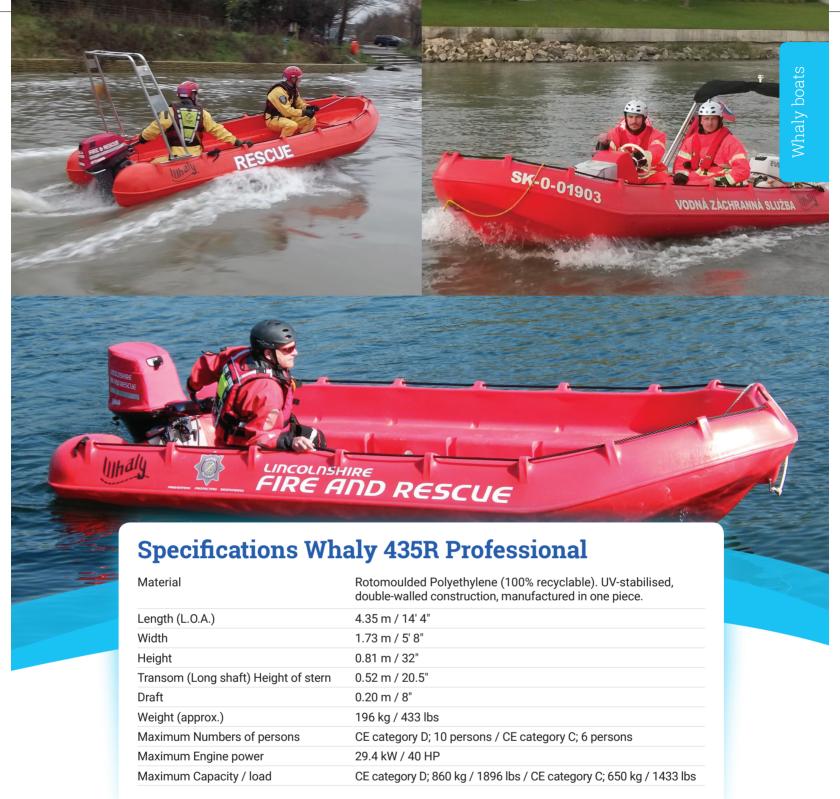

## Whaly 435R Professional

The Whaly 435R Professional is an incredibly robust, double-walled boat manufactured from high-grade Polyethylene. This version is even stronger and has a foam layer on the interior, making it the preferred choice for professional use as a work boat, though it is very suitable for rescue operations too. Furthermore, the Whaly 435R has an additional option: an engine with 40hp – very handy when speed is of the essence. This boat is low-maintenance and is produced in 100% colour-fast Polyethylene.

The specifications will certainly convince you of its quality.

EC type Certificate; Assessed according to Directive 2013/53/EU and meets all applicable essential safety requirements.

**Whaly 435R Professional** 