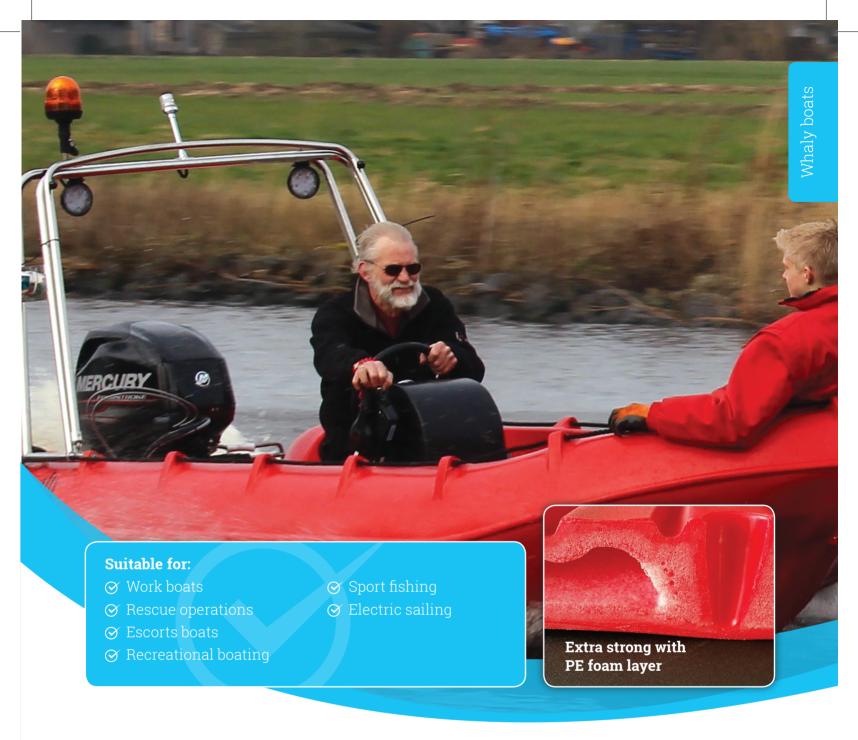

## Whaly 435R Professional

The Whaly 435R Professional is an incredibly robust, double-walled boat manufactured from high-grade Polyethylene. This version is even stronger and has a foam layer on the interior, making it the preferred choice for professional use as a work boat, though it is very suitable for rescue operations too. Furthermore, the Whaly 435R has an additional option: an engine with 40hp – very handy when speed is of the essence. This boat is low-maintenance and is produced in 100% colour-fast Polyethylene.

The specifications will certainly convince you of its quality.

EC type Certificate; Assessed according to Directive 2013/53/EU and meets all applicable essential safety requirements.

**Whaly 435R Professional** 