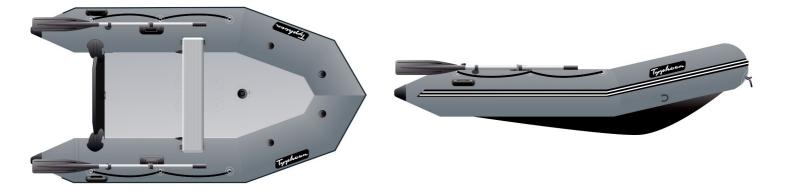

#### SIMPLE AND EFFECTIVE

With the Typhoon™, you can instantly decide to go out boating: light and compact, it easily fits in the boot of your car.

### THE "+" of the PRODUCT

A removable inflatable floor: inflated at high pressure, it is as rigid and less heavy than a traditional floor! An inflatable keel: it ensures a good heading hold and provides an extra buoyancy. Semi-recessed valve and swimming platform.