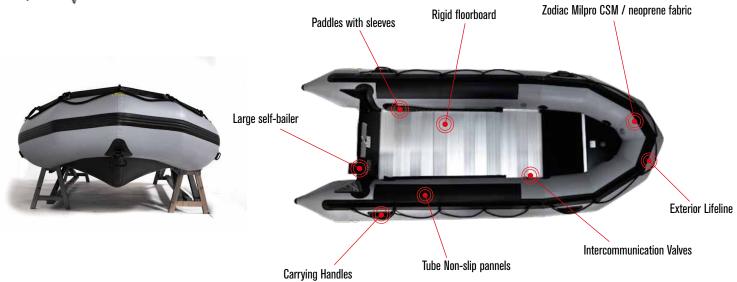

Grand Raid  $^{\rm TM}$  boats form the backbone of many small boat fleets and are pretty much unique in its full equipment definition.

They continue to answer the needs of users worldwide.

Zodiac Milpro<sup>m</sup> is proposing Grand Raid<sup>m</sup> boats with a reinforced fabric, intercom valve system, a large flow self-bailer and a long shaft transom adapted to new generation engines.