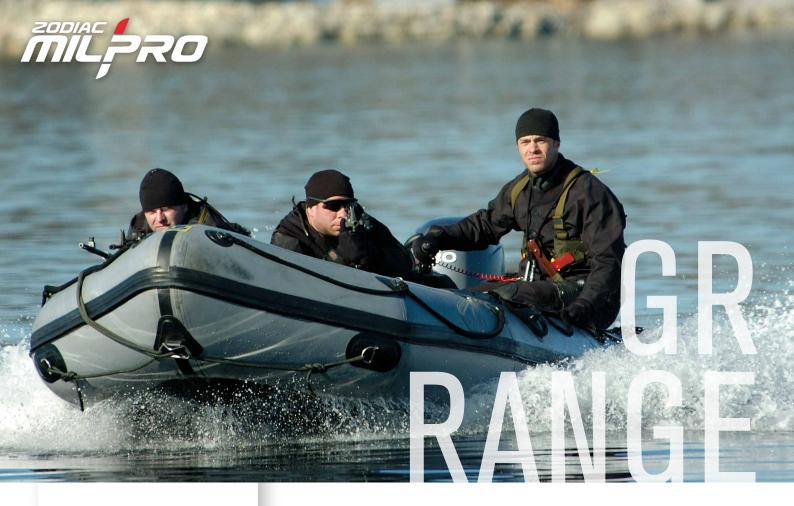

## **GRAND RAID**

- WORK BOAT & MILITARY CRAFT
- ► SIMPLE
- STRONG
- ► RELIABLE

## **GRAND RAID RANGE**

The Grand Raid<sup>TM</sup> name is almost as old as Zodiac Milpro<sup>TM</sup> itself and has gone through design and feature evolutions to still be very relevant in today's market.

Grand Raid  $^{\rm TM}$  boats form the backbone of many small boat fleets and are pretty much unique in its full equipment definition.

They continue to answer the needs of users worldwide.

Zodiac Milpro<sup>m</sup> is proposing Grand Raid<sup>m</sup> boats with a reinforced fabric, intercom valve system, a large flow self-bailer and a long shaft transom adapted to new generation engines.