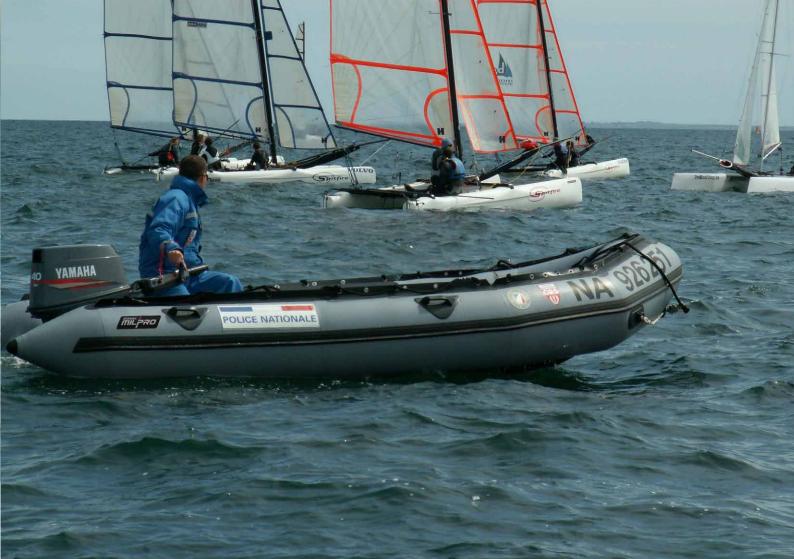

Grand Raid  $^{\rm TM}$  boats form the backbone of many small boat fleets and are pretty much unique in its full equipment definition.

They continue to answer the needs of users worldwide.

Zodiac Milpro<sup>m</sup> is proposing Grand Raid<sup>m</sup> boats with a reinforced fabric, intercom valve system, a large flow self-bailer and a long shaft transom adapted to new generation engines.