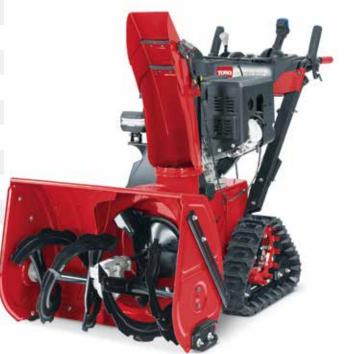

## Power TRX HD 1428 OHXE / 1432 OHXE

Self-Propelled Hydrostatic Transmission Tracked Driven for Ultimate Performance Commercial Grade All-Steel Construction 420cc Toro Premium OHV Engine

POWER TRX **HEAVY-DUTY**TWO-STAGE

### POWER TRX HEAVY-DUTY TWO-STAGE

|                    | FOWER TRA HEAVI-DOTT TWO-STAGE                                  |                                                               |
|--------------------|-----------------------------------------------------------------|---------------------------------------------------------------|
|                    | <b>COMMERCIAL</b><br>POWER TRX HD<br>1428 OHXE                  | COMMERCIAL<br>POWER TRX HD<br>1432 OHXE                       |
| MODEL              | 38890                                                           | 38891                                                         |
| CLEARING WIDTH     | 28" / 71.1 cm                                                   | » 32" / 81.3 cm                                               |
| SNOW CUT DEPTH     | 21" / 53.3 cm                                                   | 21" / 53.3 cm                                                 |
| ENGINE             | 420cc Toro Premium OHV                                          | 420cc Toro Premium OHV                                        |
| DRIVE SYSTEM       | » Self-Propelled Hydrostatic<br>Transmission and Power Steering | Self-Propelled Hydrostatic<br>Transmission and Power Steering |
| STARTING           | Electric                                                        | Electric                                                      |
| THROWING DISTANCE" | Up to 60'+ / 18.3 m+                                            | Up to 60'+ / 18.3 m+                                          |
| AUGER SYSTEM       | Power Max Anti-Clogging                                         | Power Max Anti-Clogging                                       |
| AUGER DIAMETER     | 14" / 35.6 cm                                                   | 14" / 35.6 cm                                                 |
| IMPELLER DIAMETER  | 14" / 35.6 cm                                                   | 14" / 35.6 cm                                                 |
| AUGER GEARBOX      | Commercial-Grade, No Shear Pins                                 | Commercial-Grade, No Shear Pins                               |
| HANDLE             | Commercial                                                      | Commercial                                                    |
| DEFLECTOR          | Double                                                          | Double                                                        |
| CHUTE CONTROL      | Quick Stick®                                                    | Quick Stick                                                   |
| TIRES              | Tracked                                                         | Tracked                                                       |
| HAND WARMERS       | ✓                                                               | ✓                                                             |
| LED LIGHT          | ✓                                                               | ✓                                                             |
| WARRANTY           | 5-Year Limited,<br>1-Year Commercial                            | 5-Year Limited,<br>1-Year Commercial                          |