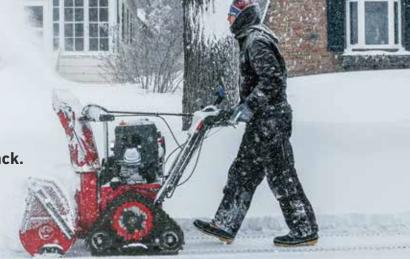

# **POWER TRX HEAVY-DUTY**

TRACKED TWO-STAGE SNOW BLOWERS

When a monster storm is roaring in, you need a beast of a snow blower to roar back.

Winter gets out of your way as you throw snow 60+ feet/18+ m. It all starts with a single-button, electric start. This is our biggest engine for your biggest, snowiest jobs on long driveways, up slopes and through the teeth of winter.

# UNMATCHED STABILITY

Track driven allows you to handle the steepest slopes or dig into hard packed snow.