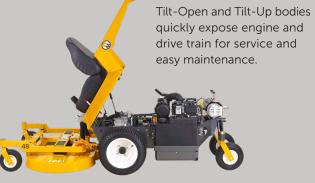

#### Accessible

Standard on all Walker decks is the tilt-up function. This feature makes blade and deck housing maintenance easy and safe. This is a considerable advancement in mower design when compared to jacking up the mower and laying on the ground to access the deck.