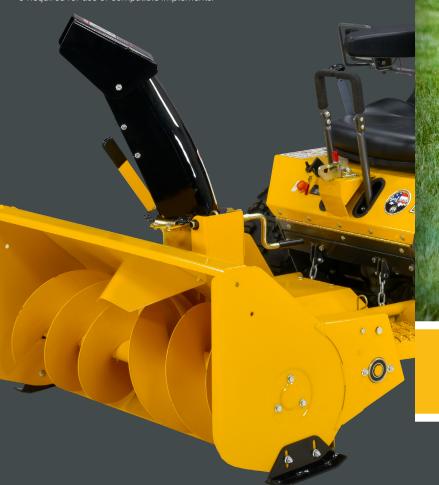

| Attachments                 | S | C | 7 | $\mathcal{D}$ | R | B | H |
|-----------------------------|---|---|---|---------------|---|---|---|
| 36" Single-Stage Snowblower | • | • | • | •             |   | • |   |
| 48" Dozer Blade             | • | • | • | •             |   | • |   |
| Dethatcher <sup>1</sup>     | • | • | • | •             |   | • |   |
| Spyker Spreader Mount       | • | • | • | •             |   | • |   |
| Boom Sprayer <sup>1</sup>   | • | • | • | •             |   | • | • |
| Operator Soft Cab           |   | • | • | •             |   |   |   |
| Operator Hard Cab           |   |   |   |               |   |   | • |
| ROPS Kit                    |   | • | • | •             |   |   | • |

1 Visit walker.com for a full list of compatible decks.

| Implements                           | S | C | T | D | R | ${\cal B}$ | H |
|--------------------------------------|---|---|---|---|---|------------|---|
| Implement Hitch³                     |   | • | • | • |   |            |   |
| Model H Implement Hitch <sup>3</sup> |   |   |   |   |   |            | • |
| 48" Dozer Blade                      |   | • | • | • |   |            | • |
| 60" Dozer Blade                      |   |   | • | • |   |            | • |
| 42" Two-Stage Snowblower             |   | • | • | • |   |            | • |
| 50" Two-Stage Snowblower             |   |   |   |   |   |            | • |
| 47" Rotary Broom                     |   | • | • | • |   |            |   |
| 60" Rotary Broom                     |   |   |   |   |   |            | • |
| Debris Blower                        |   | • | • | • |   |            |   |
| Loader Bucket                        |   | • | • | • |   |            |   |