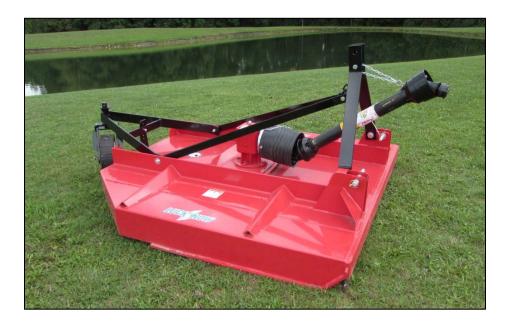

## ROTARY MOWER

## Specifications:

|                | R72H                   | R84H      |
|----------------|------------------------|-----------|
| Cutting Width  | 72"                    | 84"       |
| Weight         | 890 lbs.               | 1075 lbs. |
| Cutting Height | 4" to 12"              |           |
| Uplift Blades  | ½" x 4"                |           |
| PTO            | #5 with slip clutch    |           |
| Horsepower     | 40 to 85 hp            |           |
| Hitch          | Category 1 & 2         |           |
| Tire           | 16" laminated rubber   |           |
| Steel          | 10 Ga. on sides        |           |
|                | 3/16 reinforced on top |           |