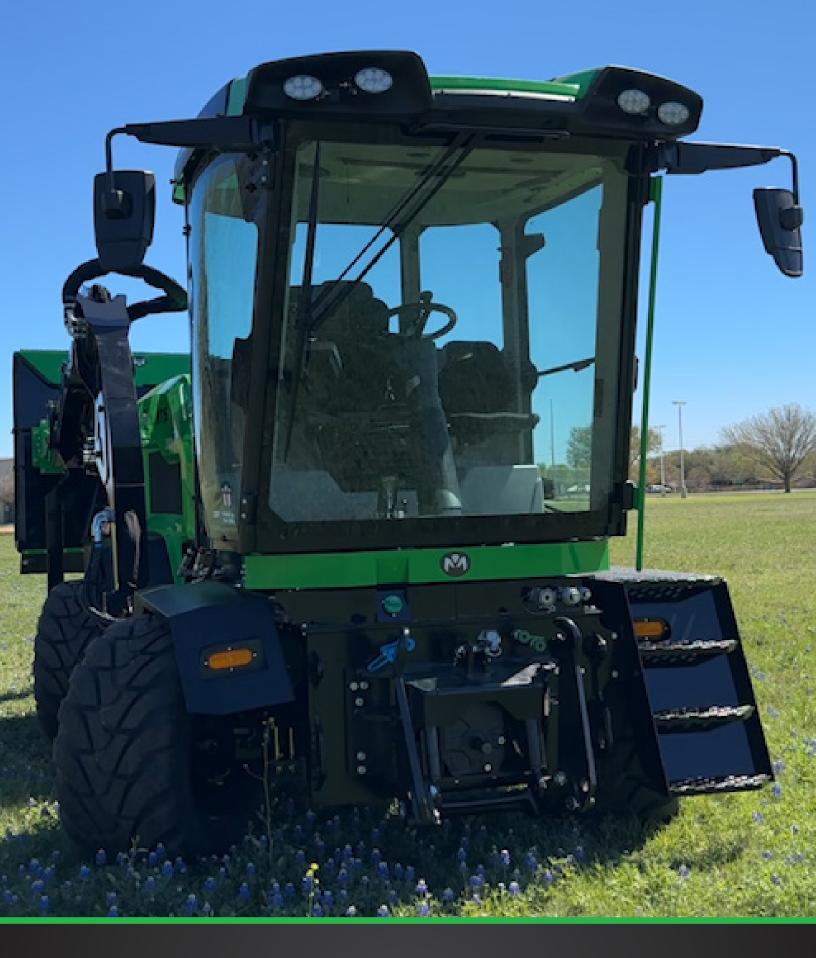

#### **Safety**

The Mantis is designed with safety in mind. A full visibility cab allows you to see your work from any angle. A rear-view camera and backup alarm makes reversing simple.

#### **Maneuverability**

With the ability to rotate the cab 90 degrees in either direction and crab steer, the Mantis gives you full visibility and maneuverability no matter where you are.