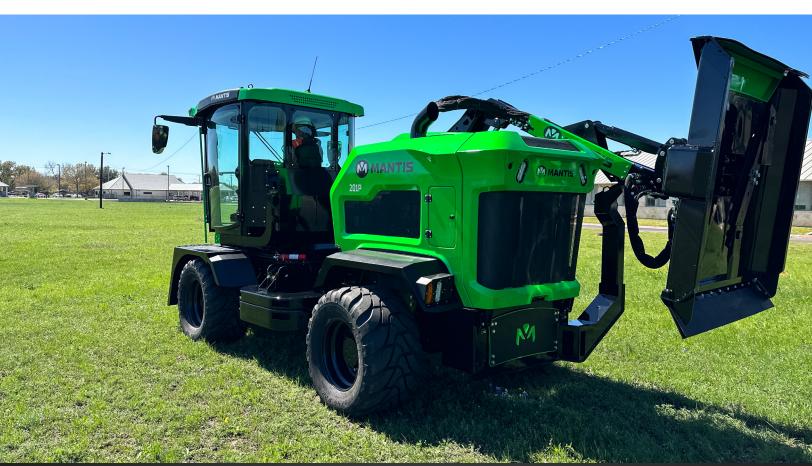

#### **Compatibility**

As an optimized tool carrier, the Mantis is designed with the space claim for various attachments. The Mantis has the ability to include a side mount boom, a front mount, and a rear mount tow hitch.

#### **Maneuverability**

With the ability to rotate the cab 90 degrees in either direction and crab steer, the Mantis gives you full visibility and maneuverability no matter where you are.

#### **Transportation**

Unlike traditional tractors with boom mowers, the Mantis has a standard transport width of 102" which means it can be operated on all roadways.