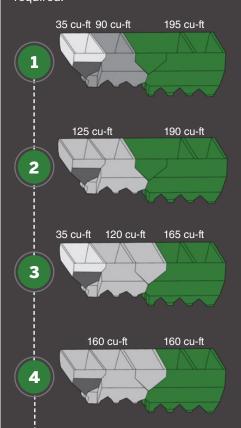

## **REVOLUTIONARY NEW HOPPER DESIGN**

This NEW AB320 model is capable of applying one, two or three products at once with various hopper configurations. Empty hoppers can be adjusted in seconds, no tools or bin inserts required.