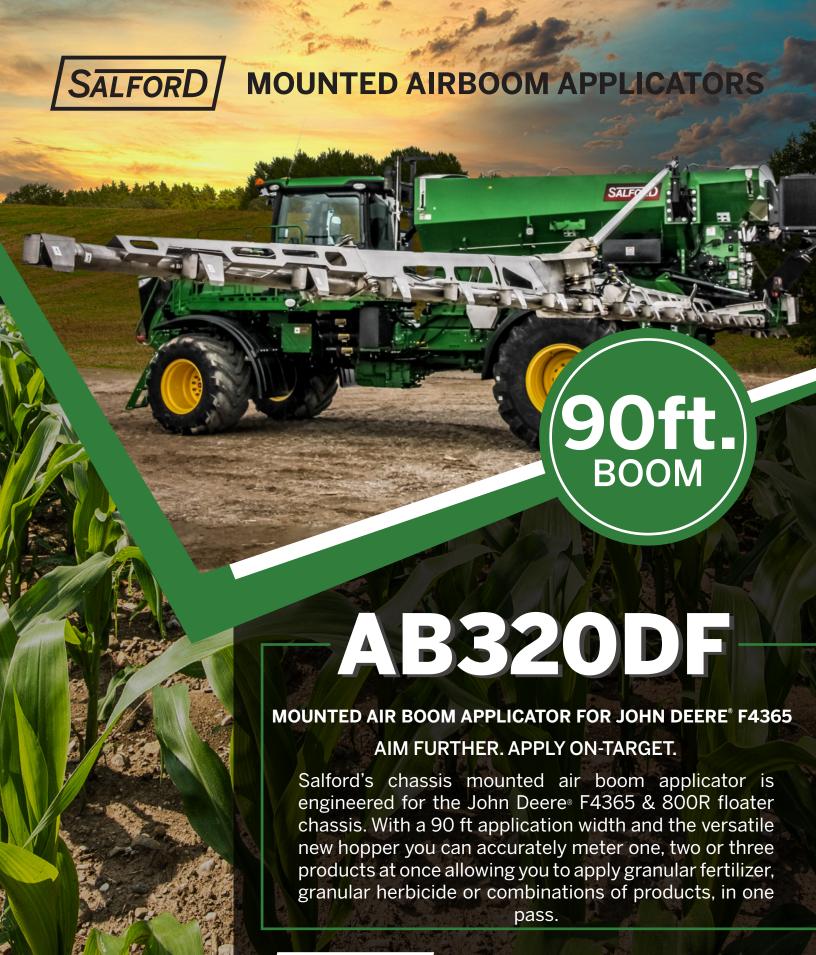

## SIMPLE & ACCURATE APPLICATION

Salford's latest AB320 model features Valmar's Venturi metering design with proven reliability and simple maintenance. Reduce application overlap and save on input costs with variable rate application and left/right section control. Engineered specifically for the John Deere floater chassis, this AB320 model will integrate seamlessly with your chassis.

| Valmar AB320DF Mounted Air Boom Applicator for John Deere |                                                                                                                                |
|-----------------------------------------------------------|--------------------------------------------------------------------------------------------------------------------------------|
| Chassis<br>Compatibility                                  | John Deere® F4365 & 800R                                                                                                       |
| Hopper<br>Option 1                                        | 409 Stainless Steel (Painted to match chassis) 3 Compartments 2x Main Products + 1 Micronutrient/Cover Crop/Granular Herbicide |
| Hopper<br>Option 2                                        | 409 Stainless Steel (Painted to match chassis) 2 compartment 1x Main Product + 1 Micronutrient/Cover Crop/Granular Herbicide   |
|                                                           | Factory ready for 4600 Command Center display & function control switches                                                      |
|                                                           | Left / Right section control                                                                                                   |
| Metering                                                  | Independent Variable Rate by Product                                                                                           |
|                                                           | Stainless Steel 304 Conveyors (Compartments 1 & 2)                                                                             |
|                                                           | Meter Rollers to apply micro-nutrients cover crops or granular herbicides                                                      |
|                                                           | 90-foot spread, 304 stainless steel                                                                                            |
| Boom                                                      | Hydraulic bi-fold booms with spring protected break-away tips                                                                  |
|                                                           | Hydraulic boom suspension with optional NORAC Auto-<br>Boom Height Control                                                     |

## **REVOLUTIONARY NEW HOPPER DESIGN**

This NEW AB320 model is capable of applying one, two or three products at once with various hopper configurations. Empty hoppers can be adjusted in seconds, no tools or bin inserts required.