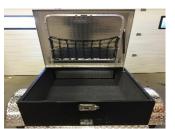

# MARLON Est 1976



The Marlon AMT trailer is a lightweight easy to tow motorcycle trailer. Also works great behind your SUV or Car for that extra room on trips. The AMT trailer is built with an aluminum frame, painted aluminum body with an attractive aluminum checker plate finish. This trailer is the perfect solution for hauling your golf clubs, camping gear, groceries or luggage. The AMT comes standard with LED lights, 17/8" chrome plated coupler, carpeted interior, aluminum rims, lid with rack and also a heavy duty lockable latch. To make your travels even smoother the Marlon AMT is also available with a swivel hitch! The swivel hitch offers a smoother towing experience, and enables the trailer to tow smoothly through corners



Rear View





Aluminum Wheels



Rear view with Lid open Swivel Hitch Option

# Side view with Lid open

AMT Front View

#### WWW.MARLONPRODUCTS.COM

Chilliwack BC - Stony Plain AB - St Andrews MB

### MARLON AMT MOTORCYCLE TRAILER

## **SPECIFICATIONS**

| Curb Weight         | 165                                      |
|---------------------|------------------------------------------|
| Payload<br>Capacity | 450                                      |
| Tire Size           | 5.30 X 12<br>Aluminum<br>Rim<br>Standard |
| Bed<br>Dimensions   | 48" x 28" x<br>18" 16 Cubic<br>Feet      |
| Coupler             | 1 7/8"<br>Chrome<br>Plated<br>Coupler    |
| Texture             | Diamond<br>Plate                         |
| Construction        | Aluminum<br>Frame                        |
| 12 V<br>Lighting