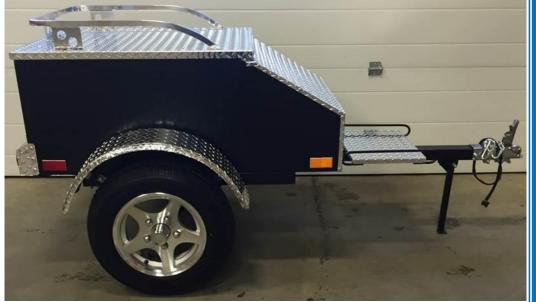

# MARLON Est 1976

The Marlon AMT trailer is a lightweight easy to tow motorcycle trailer. Also works great behind your SUV or Car for that extra room on trips. The AMT trailer is built with an aluminum frame, painted aluminum body with an attractive aluminum checker plate finish. This trailer is the perfect solution for hauling your golf clubs, camping gear, groceries or luggage. The AMT comes standard with LED lights, 17/8" chrome plated coupler, carpeted interior, aluminum rims, lid with rack and also a heavy duty lockable latch. To make your travels even smoother the Marlon AMT is also available with a swivel hitch! The swivel hitch offers a smoother towing experience, and enables the trailer to tow smoothly through corners

### MARLON AMT MOTORCYCLE TRAILER