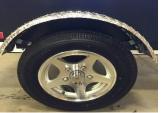

# MARLON Est 1976



The Marlon AMT trailer is a lightweight easy to tow motorcycle trailer. Also works great behind your SUV or Car for that extra room on trips. The AMT trailer is built with an aluminum frame, painted aluminum body with an attractive aluminum checker plate finish. This trailer is the perfect solution for hauling your golf clubs, camping gear, groceries or luggage. The AMT comes standard with LED lights, 17/8" chrome plated coupler, carpeted interior, aluminum rims, lid with rack and also a heavy duty lockable latch. To make your travels even smoother the Marlon AMT is also available with a swivel hitch! The swivel hitch offers a smoother towing experience, and enables the trailer to tow smoothly through corners



Rear View





Aluminum Wheels



Rear view with Lid open Swivel Hitch Option

# Side view with Lid open

AMT Front View

#### WWW.MARLONPRODUCTS.COM

Chilliwack BC - Stony Plain AB - St Andrews MB

### MARLON AMT MOTORCYCLE TRAILER

## **SPECIFICATIONS**

| Curb Weight         | 165                                      |
|---------------------|------------------------------------------|
| Payload<br>Capacity | 450                                      |
| Tire Size           | 5.30 X 12<br>Aluminum<br>Rim<br>Standard |
| Bed<br>Dimensions   | 48" x 28" x<br>18" 16 Cubic<br>Feet      |
| Coupler             | 1 7/8"<br>Chrome<br>Plated<br>Coupler    |
| Texture             | Diamond<br>Plate                         |
| Construction        | Aluminum<br>Frame                        |
| 12 V<br>Lighting