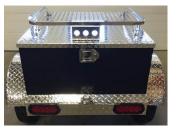

# MARLON Est 1976



The Marlon AMT trailer is a lightweight easy to tow motorcycle trailer. Also works great behind your SUV or Car for that extra room on trips. The AMT trailer is built with an aluminum frame, painted aluminum body with an attractive aluminum checker plate finish. This trailer is the perfect solution for hauling your golf clubs, camping gear, groceries or luggage. The AMT comes standard with LED lights, 17/8" chrome plated coupler, carpeted interior, aluminum rims, lid with rack and also a heavy duty lockable latch. To make your travels even smoother the Marlon AMT is also available with a swivel hitch! The swivel hitch offers a smoother towing experience, and enables the trailer to tow smoothly through corners



Rear View





Aluminum Wheels



Rear view with Lid open Swivel Hitch Option

# Side view with Lid open

AMT Front View

#### WWW.MARLONPRODUCTS.COM

Chilliwack BC - Stony Plain AB - St Andrews MB

### MARLON AMT MOTORCYCLE TRAILER

## **SPECIFICATIONS**

| Curb Weight         | 165                                      |
|---------------------|------------------------------------------|
| Payload<br>Capacity | 450                                      |
| Tire Size           | 5.30 X 12<br>Aluminum<br>Rim<br>Standard |
| Bed<br>Dimensions   | 48" x 28" x<br>18" 16 Cubic<br>Feet      |
| Coupler             | 1 7/8"<br>Chrome<br>Plated<br>Coupler    |
| Texture             | Diamond<br>Plate                         |
| Construction        | Aluminum<br>Frame                        |
| 12