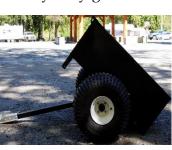

## MARLON

ATV700 UTILITY DUMP TRAILER. This Pull behind ATV/Lawns & Garden trailer has a payload of 720 lbs. Removable tailgate for easy dumping. Light weight, tall sides with wide tires for hauling.

Carries up to 720lbs

## WWW.MARLONPRODUCTS.COM

Chilliwack BC - Stony Plain AB - St Andrews MB

MARLON ATV700 DUMP TRAILER. SPECIFICATIONS

| GVW                 | 930                            |
|---------------------|--------------------------------|
| Curb<br>Weight      | 210                            |
| Payload<br>Capacity | 720                            |
| Tire Size           | 22" x 11" x 8"                 |
| Bed<br>Dimension    | 42"L x 30"W<br>x 18"H          |
| Tongue              | Standard<br>coupler 2"<br>ball |
| Finish              | Black Powder<br>Coat           |