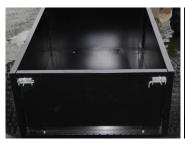

## MARLON

ATV700 UTILITY DUMP TRAILER. This Pull behind ATV/Lawns & Garden trailer has a payload of 720 lbs. Removable tailgate for easy dumping. Light weight, tall sides with wide tires for hauling.

Carries up to 720lbs

Removable tailgate

Manual tilt pin

Heavy duty gate latch

Easy tilting

Towed w/ standard 2" ball