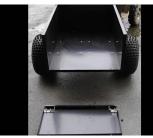

Removable tailgate

Manual tilt pin

Heavy duty gate latch

Easy tilting

Towed w/ standard 2" ball