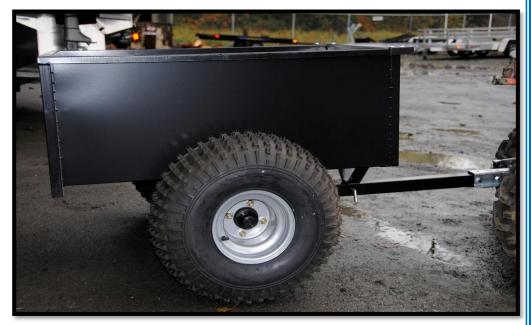

## MARLON

ATV700 UTILITY DUMP TRAILER. This Pull behind ATV/Lawns & Garden trailer has a payload of 720 lbs. Removable tailgate for easy dumping. Light weight, tall sides with wide tires for hauling.

Carries up to 720lbs

Removable tailgate

Manual tilt pin

Heavy duty gate latch

Easy tilting

Towed w/ standard 2" ball