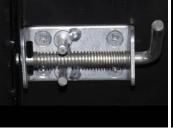

Removable tailgate

Manual tilt pin

Heavy duty gate latch

Easy tilting

Towed w/ standard 2" ball