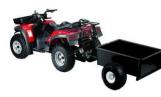

## MARLON

ATV700 UTILITY DUMP TRAILER. This Pull behind ATV/Lawns & Garden trailer has a payload of 720 lbs. Removable tailgate for easy dumping. Light weight, tall sides with wide tires for hauling.

Carries up to 720lbs