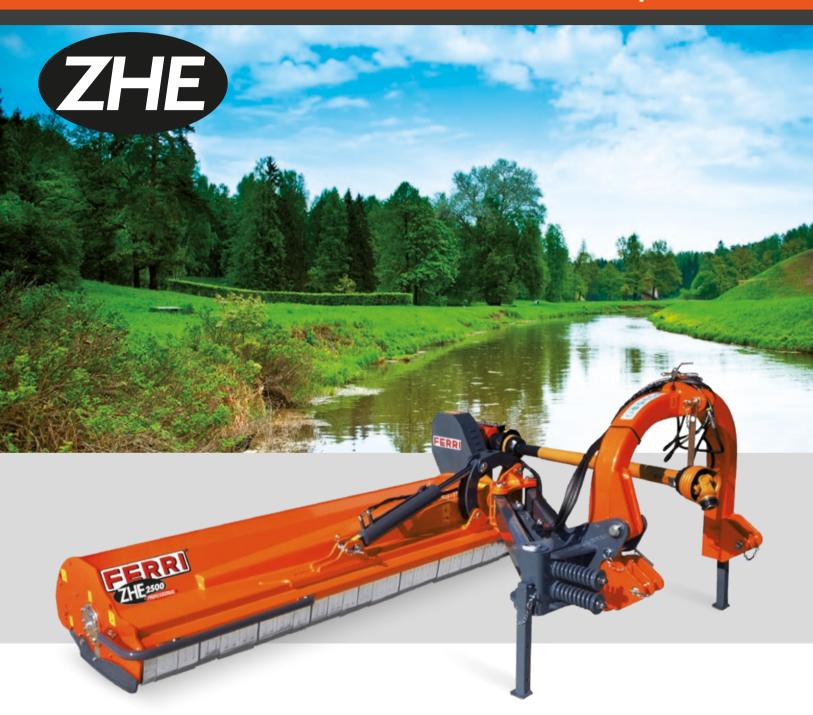

**Offset in-line slope mowers** 

The ZHE2500 Central and offset mower meets the needs of the professional green maintenance operators, who require high productivity and reliability. The productivity is ensured by the significant cutting width of the machine and by the "Overlap" double helix rotor. The reliability stems from the presence of relevant structural details, such as the inner subframe all round protection, the shock absorber with mechanical springs, the

rotation joint mounted on self-lubricating bushings and the height adjustable roller (Ø 6 1/2" with removable end caps). Particular attention has been paid to the safety during transportation, a double hydraulic lock system prevents unintentional movement or the oscillation of the mower.

## Offset in-line slope mowers