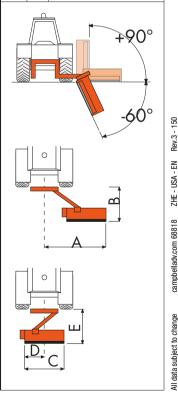

| Working positions (ft) |    |          |  |  |
|------------------------|----|----------|--|--|
|                        |    | ZHE 2500 |  |  |
| Α                      | ft | 12' 0"   |  |  |
| В                      | ft | 8' 6"    |  |  |
| C                      | ft | 8' 2"    |  |  |
| D                      | ft | 0' 62"   |  |  |
| E                      | ft | 7' 90"   |  |  |