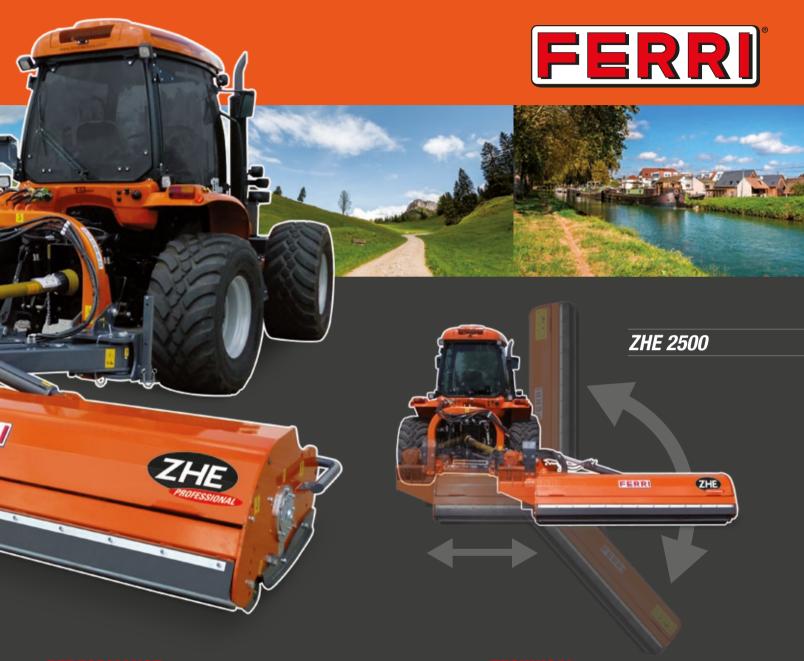

**Offset in-line slope mowers** 

The ZHE2500 Central and offset mower meets the needs of the professional green maintenance operators, who require high productivity and reliability. The productivity is ensured by the significant cutting width of the machine and by the "Overlap" double helix rotor. The reliability stems from the presence of relevant structural details, such as the inner subframe all round protection, the shock absorber with mechanical springs, the

rotation joint mounted on self-lubricating bushings and the height adjustable roller (Ø 6 1/2" with removable end caps). Particular attention has been paid to the safety during transportation, a double hydraulic lock system prevents unintentional movement or the oscillation of the mower.

## Offset in-line slope mowers

# Offset in-line slope mowers

| Technical data      |        | ZHE Professional |
|---------------------|--------|------------------|
| Model               |        | 2500             |
| Width of cut        | ft     | 8' 2"            |
| Max Sidesliding*    | ft     | 12' 0"           |
| Head angle movement |        | 60°/90°          |
| Weight              | lbs    | 2992             |
| Tractor             | HP/PS  | 100/160          |
| Min. Tractor weight | lbs    | 8818             |
| Min. Tractor width  | ft     | 7' 5"            |
| Pto M.              | AX Rpm | 540              |
| Blade tip speed     | ft/sec | 174              |