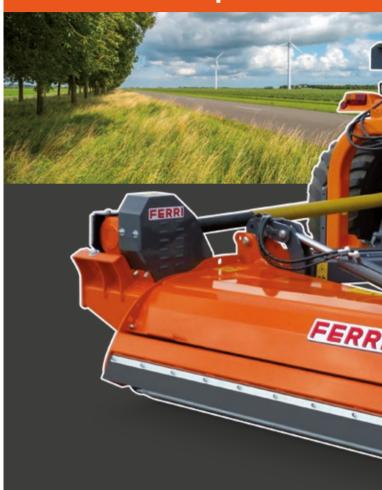

### RELIABILIT

Wear resistant and replaceable tubular skids.

Inner lining for a complete protection of the frame.

Shock absorber with mechanical springs.

#### TEGHNIGA

Floating frame following the ground contours.

Rotation joint on self lubricating bushing.