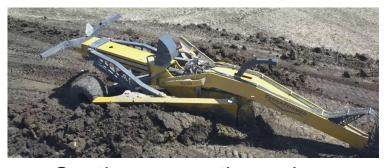

# WHO SAID THE EARTH CAN'T BE FLAT?

- Contour land fast and efficiently
- Maximum cutting width of 8.65 meters (28 ft)
  Minimum 400 Hp required
- Infinite blade adjustments 12ft-28ft
- Auto grade and slope control ready
  12 foot transport width for safe & efficient transportation

## **BEST OF BOTH WORLDS!**



Capture up to 20 yards



Continuous earth moving

#### **KEY FEATURES:**









#### **STANDARD FEATURES:**

- Hardened cutting edges
- Standard construction grade ripper tip & end bits (D7, D9 & D11 Dozer)
- Industrial cylinders (Bolt on glands & induction hardened rods)
- Bull pull hitch Cat 4 or Cat 5
- Radial flotation tires
- LED clearance, marker, stop & turn lights
- Height and tilt indicator

© AgShield MFG 2020

### **OPTIONAL FEATURES:**

- Electrical over Hydraulic valves or multipliers
- Scraper Hitch
- Auto slope & tilt control by SD Drain
- RTK & Laser guidance systems
  - SD Drain
  - Trimble
  - Ditch Assist







12' Transport width

**CALL US FOR MORE INFO** 866-200-0619 www.TerraFormer.ca