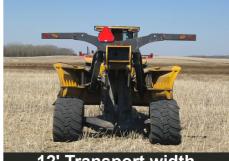

# WHO SAID THE EARTH CAN'T BE FLAT?

- Contour land fast and efficiently
- Maximum cutting width of 8.65 meters (28 ft)
  Minimum 400 Hp required
- Infinite blade adjustments 12ft-28ft
- Auto grade and slope control ready
  12 foot transport width for safe & efficient transportation

12' Transport width

**CALL US FOR MORE INFO** 866-200-0619 www.TerraFormer.ca