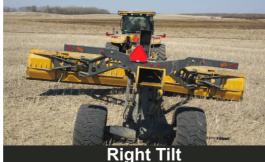

# WHO SAID THE EARTH CAN'T BE FLAT?

- Contour land fast and efficiently
- Maximum cutting width of 8.65 meters (28 ft)
  Minimum 400 Hp required
- Infinite blade adjustments 12ft-28ft
- Auto grade and slope control ready
  12 foot transport width for safe & efficient transportation