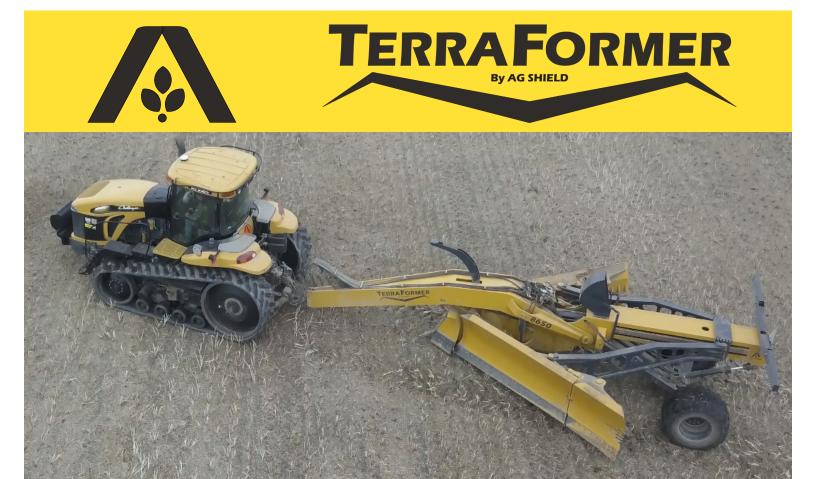

# WHO SAID THE EARTH CAN'T BE FLAT?

- Contour land fast and efficiently
- Maximum cutting width of 8.65 meters (28 ft)
  Minimum 400 Hp required
- Infinite blade adjustments 12ft-28ft
- Auto grade and slope control ready
  12 foot transport width for safe & efficient transportation

## **BEST OF BOTH WORLDS!**

Capture up to 20 yards

Continuous earth moving