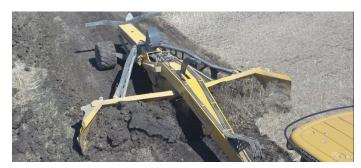

# WHO SAID THE EARTH CAN'T BE FLAT?

- Contour land fast and efficiently
- Maximum cutting width of 8.65 meters (28 ft)
  Minimum 400 Hp required
- Infinite blade adjustments 12ft-28ft
- Auto grade and slope control ready
  12 foot transport width for safe & efficient transportation

## **BEST OF BOTH WORLDS!**



Capture up to 20 yards



Continuous earth moving

#### **KEY FEATURES:**









#### **STANDARD FEATURES:**

- Hardened cutting edges
- Standard construction grade ripper tip & end bits (D7, D9 & D11 Dozer)
- Industrial cylinders (Bolt on glands & induction hardened rods)
- Bull pull hitch Cat 4 or Cat 5
- Radial flotation tires
- LED clearance, marker, stop & turn lights
- Height and tilt indicator

© AgShield MFG 2020

### **OPTIONAL FEATURES:**

- Electrical over Hydraulic valves or multipliers
- Scraper Hitch
- Auto slope & tilt control by SD Drain
- RTK & Laser guidance systems
  - SD Drain
  - Trimble
  - Ditch Assist







12' Transport width

**CALL US FOR MORE INFO** 866-200-0619 www.TerraFormer.ca