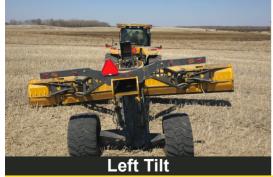

nite blade adjustments 12ft-28ft
- Auto grade and slope control ready
  12 foot transport width for safe & efficient transportation

## **BEST OF BOTH WORLDS!**



Capture up to 20 yards



Continuous earth moving

#### **KEY FEATURES:**









#### **STANDARD FEATURES:**

- Hardened cutting edges
- Standard construction grade ripper tip & end bits (D7, D9 & D11 Dozer)
- Industrial cylinders (Bolt on glands & induction hardened rods)
- Bull pull hitch Cat 4 or Cat 5
- Radial flotation tires
- LED clearance, marker, stop & turn lights
- Height and tilt indicator

© AgShield MFG 2020

### **OPTIONAL FEATURES:**

- Electrical over Hydraulic valves or multipliers
- Scraper Hitch
- Auto slope & tilt control by SD Drain
- RTK & Laser guidance systems
  - SD Drain
  - Trimble
  - Ditch Assist







12' Transport width

**CALL US FOR MORE INFO** 866-200-0619 www.TerraFormer.ca