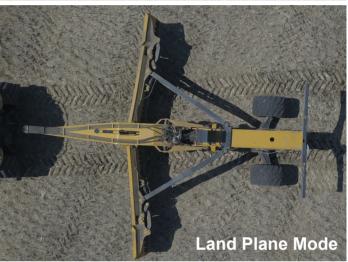

# WHO SAID THE EARTH CAN'T BE FLAT?

- Contour land fast and efficiently
- Maximum cutting width of 8.65 meters (28 ft)
  Minimum 400 Hp required
- Infinite blade adjustments 12ft-28ft
- Auto grade and slope control ready
  12 foot transport width for safe & efficient transportation

## **BEST OF BOTH WORLDS!**



Capture up to 20 yards



Continuous earth moving

#### **KEY FEATURES:**









#### **STANDARD FEATURES:**

- Hardened cutting edges
- Standard construction grade ripper tip & end bits (D7, D9 & D11 Dozer)
- Industrial cylinders (Bolt on glands & induction hardened rods)
- Bull pull hitch Cat 4 or Cat 5
- Radial flotation tires
- LED clearance, marker, stop & turn lights
- Height and tilt indicator

© AgShield MFG 2020

### **OPTIONAL FEATURES:**

- Electrical over Hydraulic valves or multipliers
- Scraper Hitch
- Auto slope & tilt control by SD Drain
- RTK & Laser guidance systems
  - SD Drain
  - Trimble
  - Ditch Assist







12' Transport width

**CALL US FOR MORE INFO** 866-200-0619 www.TerraFormer.ca