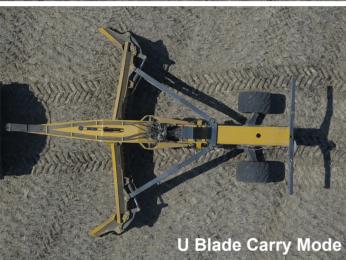

# WHO SAID THE EARTH CAN'T BE FLAT?

- Contour land fast and efficiently
- Maximum cutting width of 8.65 meters (28 ft)
  Minimum 400 Hp required
- Infinite blade adjustments 12ft-28ft
- Auto grade and slope control ready
  12 foot transport width for safe & efficient transportation

## **BEST OF BOTH WORLDS!**



Capture up to 20 yards



Continuous earth moving

#### **KEY FEATURES:**









#### **STANDARD FEATURES:**

- Hardened cutting edges
- Standard construction grade ripper tip & end bits (D7, D9 & D11 Dozer)
- Industrial cylinders (Bolt on glands & induction hardened rods)
- Bull pull hitch Cat 4 or Cat 5
- Radial flotation tires
- LED clearance, marker, stop & turn lights
- Height and tilt indicator

© AgShield MFG 2020

### **OPTIONAL FEATURES:**

- Electrical over Hydraulic valves or multipliers
- Scraper Hitch
- Auto slope & tilt control by SD Drain
- RTK & Laser guidance systems
  - SD Drain
  - Trimble
  - Ditch Assist







12' Transport width

**CALL US FOR MORE INFO** 866-200-0619 www.TerraFormer.ca