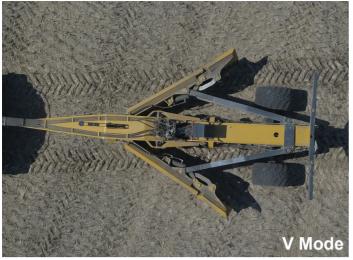

# WHO SAID THE EARTH CAN'T BE FLAT?

- Contour land fast and efficiently
- Maximum cutting width of 8.65 meters (28 ft)
  Minimum 400 Hp required
- Infinite blade adjustments 12ft-28ft
- Auto grade and slope control ready
  12 foot transport width for safe & efficient transportation

## **BEST OF BOTH WORLDS!**



Capture up to 20 yards



Continuous earth moving

#### **KEY FEATURES:**









#### **STANDARD FEATURES:**

- Hardened cutting edges
- Standard construction grade ripper tip & end bits (D7, D9 & D11 Dozer)
- Industrial cylinders (Bolt on glands & induction hardened rods)
- Bull pull hitch Cat 4 or Cat 5
- Radial flotation tires
- LED clearance, marker, stop & turn lights
- Height and tilt indicator

© AgShield MFG 2020

### **OPTIONAL FEATURES:**

- Electrical over Hydraulic valves or multipliers
- Scraper Hitch
- Auto slope & tilt control by SD Drain
- RTK & Laser guidance systems
  - SD Drain
  - Trimble
  - Ditch Assist







12' Transport width

**CALL US FOR MORE INFO** 866-200-0619 www.TerraFormer.ca