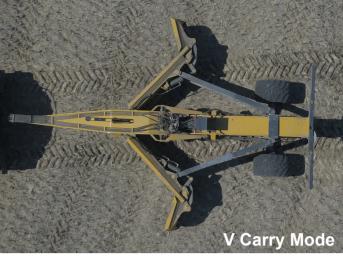

# WHO SAID THE EARTH CAN'T BE FLAT?

- Contour land fast and efficiently
- Maximum cutting width of 8.65 meters (28 ft)
  Minimum 400 Hp required
- Infinite blade adjustments 12ft-28ft
- Auto grade and slope control ready
  12 foot transport width for safe & efficient transportation

## **BEST OF BOTH WORLDS!**



Capture up to 20 yards



Continuous earth moving

#### **KEY FEATURES:**









#### **STANDARD FEATURES:**

- Hardened cutting edges
- Standard construction grade ripper tip & end bits (D7, D9 & D11 Dozer)
- Industrial cylinders (Bolt on glands & induction hardened rods)
- Bull pull hitch Cat 4 or Cat 5
- Radial flotation tires
- LED clearance, marker, stop & turn lights
- Height and tilt indicator

© AgShield MFG 2020

### **OPTIONAL FEATURES:**

- Electrical over Hydraulic valves or multipliers
- Scraper Hitch
- Auto slope & tilt control by SD Drain
- RTK & Laser guidance systems
  - SD Drain
  - Trimble
  - Ditch Assist







12' Transport width

**CALL US FOR MORE INFO** 866-200-0619 www.TerraFormer.ca