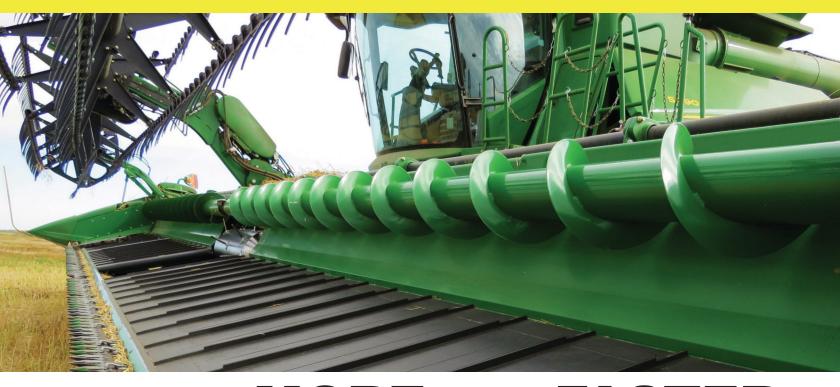

# AG SHIELD CROSS AUGERS

# HARVEST MORE CROP FASTER

- Compatible with ALL Draper models
- Saves time when harvesting lodged crop
- Increases your overall yield
- Unmatched reliability

Increase ground speed up to 50% with the use of a cross auger.

#### **FULL LENGTH AUGER**

Our Cross Auger spans the whole length of the header.

Moves lodged crop from the ends to the center of the header.

Blocks lodged crops from passing over the top of the header, saving seed loss.