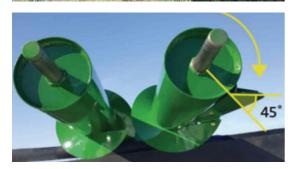

## **CENTER PADDLES**

45° swept back unloading paddle pushes crop into the bullet or finger auger. Competing augers with straight paddles will wrap crop on the auger.

Paddles are removable for versatility in crop and harvest conditions.