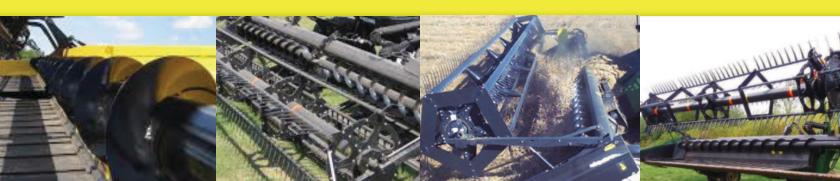

#### PATENTED ANGLED STRIPPER BAR

Our patented Angled Stripper Bar comes with each auger kit.

The stripper bar deflects crop into the auger flighting and promotes fastest flow with less wrapping than competitors.

#### **FULL LENGTH AUGER**

Our Cross Auger spans the whole length of the header.

Moves lodged crop from the ends to the center of the header.

Blocks lodged crops from passing over the top of the header, saving seed loss.

## **CENTER PADDLES**

45° swept back unloading paddle pushes crop into the bullet or finger auger. Competing augers with straight paddles will wrap crop on the auger.

Paddles are removable for versatility in crop and harvest conditions.