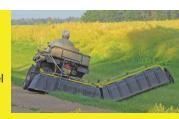

# **ATV SPRAYERS**

Tired of waiting for the breeze to die down so you get your weeds under control? Ag Shield has the answer. With Ag Shield's solid shields drift becomes much less of a concern. You can spray where you want, when you want. Ag Shield sprayers are reasonably priced, with big sprayer features that will get your job done right.

With our unique boom hinge, you can spray uneven ground or ditches. With the large end wheel, high speed operation is possible even on rough ground.

Ag Shield will build the size you want to match your job. Five, ten, fifteen and twenty-two foot booms are standard, with others available on request. Sections are individually controlled with a panel that is easy to see and operate.

### **Boom Level System**

Gauge wheels keep booms at correct height on varying terrain.

Smaller ATV units feature an end wheel for proper leveling