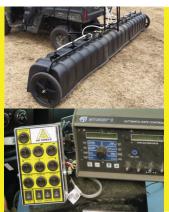

#### **Patented Shielded Boom**

Enclosed design eliminates drift.
Unmatched spray accuracy

Hinged boom allows for easy following of ground contour.

#### **Spray Controls**

Integrated controls for all sprayer functions (standard feature)

Optional rate controller monitors vehicle speed and changes spray rate accordingly.

### **Boom Level System**

Gauge wheels keep booms at correct height on varying terrain.

Smaller ATV units feature an end wheel for proper leveling