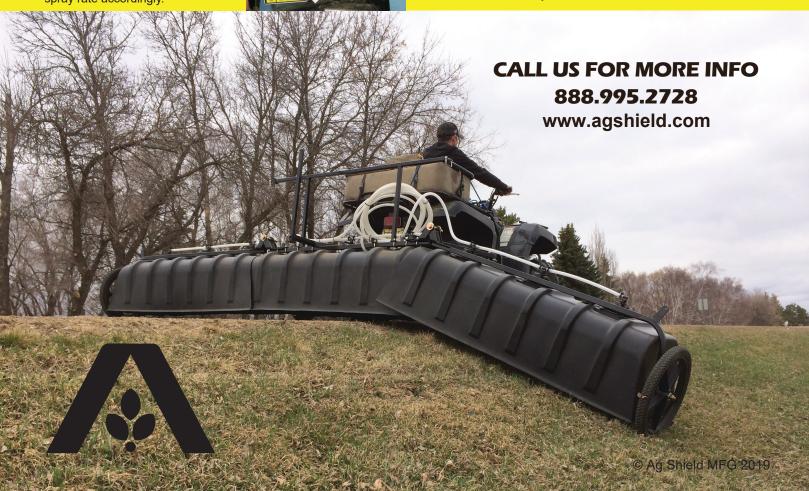

With our unique boom hinge, you can spray uneven ground or ditches. With the large end wheel, high speed operation is possible even on rough ground.

Ag Shield will build the size you want to match your job. Five, ten, fifteen and twenty-two foot booms are standard, with others available on request. Sections are individually controlled with a panel that is easy to see and operate.

The booms fold easily and lock for transport. You can load it on a trailer or in the back of a pickup truck for longer moves.

#### **Patented Shielded Boom**

Enclosed design eliminates drift.
Unmatched spray accuracy

Hinged boom allows for easy following of ground contour.