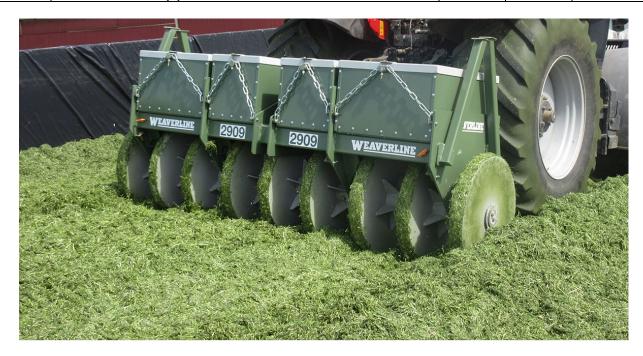

## **SILAGE PACKER**

#### **Standard Features**

- Available with 30" steel wheels.
- 3" wide stainless steel rims.
- 5" axle gives up to 12" packing depth.
- When silage is property packed there will be very little wheel penetration
- Bolt on 3-point hitch bracket in 3N, 3, 4N or 4 are included in price, customer to specify.

| Model # | Description                                | Lbs.  | HP   | Price       |
|---------|--------------------------------------------|-------|------|-------------|
|         |                                            |       |      | (Cdn)       |
| 2907    | 7-wheel w/weight boxes/w sand*, 93" wide   | 7000  | 190  | \$18,354.00 |
| 2909    | 9-wheel w/weight boxes/w sand*, 123" wide  | 9000  | 230  | 23,184.00   |
| 2911    | 11-wheel w/weight boxes/w sand*, 153" wide | 11000 | 280+ | 28,497.00   |
|         | *customer supplied sand                    |       |      |             |