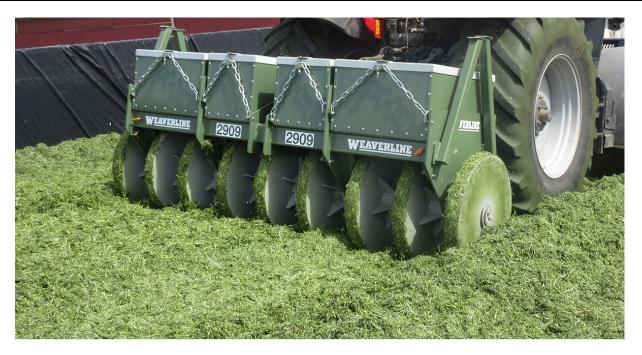

## **SILAGE PACKER**

## **Standard Features**

- Available with 30" steel wheels.
- 3" wide stainless steel rims.
- 5" axle gives up to 12" packing depth.
- When silage is property packed there will be very little wheel penetration
- Bolt on 3-point hitch bracket in 3N, 3, 4N or 4 are included in price, customer to specify.

| Model # | Description                                | Lbs.  | HP   | Price       |
|---------|--------------------------------------------|-------|------|-------------|
|         |                                            |       |      | (Cdn)       |
| 2907    | 7-wheel w/weight boxes/w sand*, 93" wide   | 7000  | 190  | \$18,354.00 |
| 2909    | 9-wheel w/weight boxes/w sand*, 123" wide  | 9000  | 230  | 23,184.00   |
| 2911    | 11-wheel w/weight boxes/w sand*, 153" wide | 11000 | 280+ | 28,497.00   |
|         | *customer supplied sand                    |       |      |             |