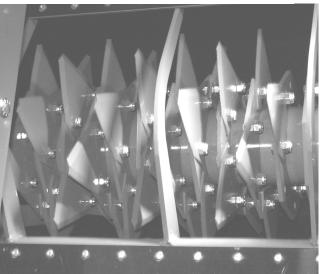

## High Efficiency Rotor

The aggressive 56-knife rotor with a spiral design assures an even power curve for uniform continuous cutting with **less horsepower**. This rotor, with its double V-belt drive for efficient transfer of power, is the heart of the high-capacity Weaverline Bale Choppers. The top is easily removed for access to the rotor.