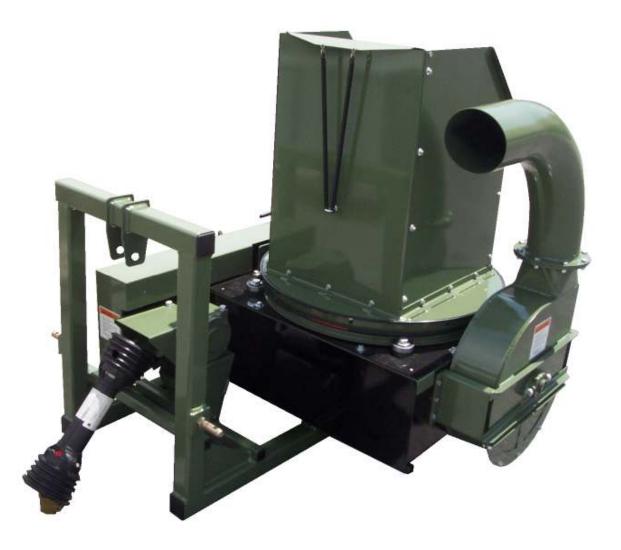

## Model KB 1390 Straw Mulcher 3-point hitch—PTO Drive Cuts mulching time and puts mulch where you want it!

MANUFACTURED IN THE U.S.A. BY WEAVERLINE, LLC.

By mulching with the Weaverline Mulch Master you can save up to 80% on your mulching time over mulching by hand. You can mulch a bale of straw in as fast as 30 seconds. With the optional 30 ft or 40 ft flexible hose, mulch can be placed easily in tight spots and difficult to reach areas.

The Weaverline model KB 1390 Mulch Master is PTO powered and quick hitch compatible, designed for compact tractors. Available as options are a rotating gooseneck and a hose handle kit.

Specifications

56" long x 45" wide x 50" high 56 knives bolted to hex plates Capacity approx. 120 bales per hr Weight approx. 600 lbs.