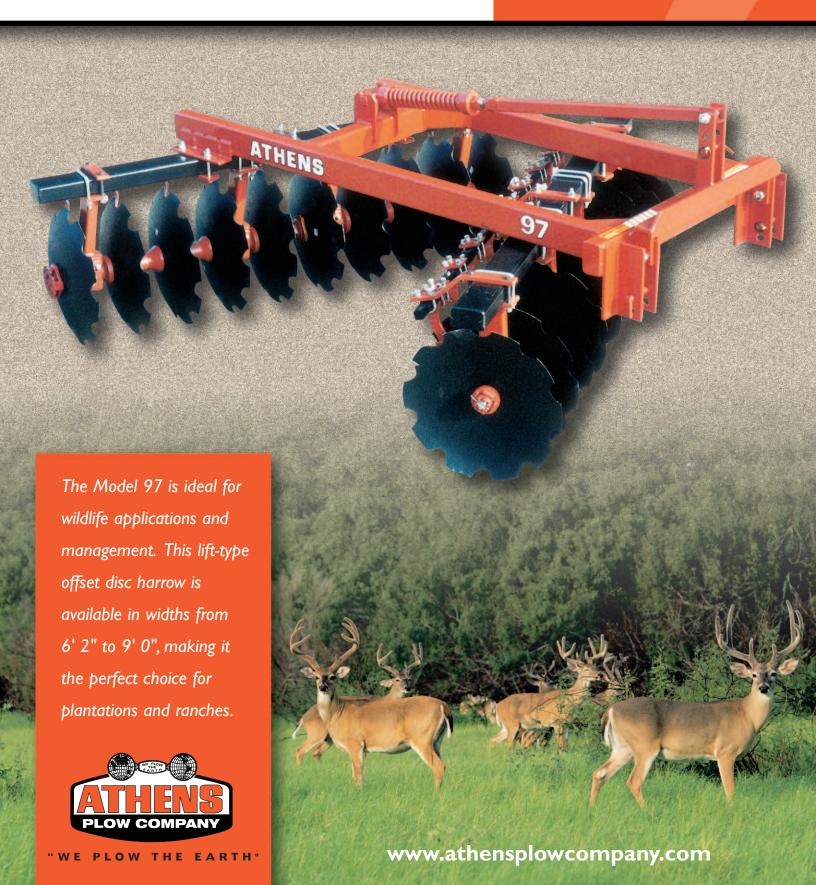

# ATHENS MODEL 97

### **STANDARD EQUIPMENT**

- Disc Blades, 22" or 24" Diameter
- 9" Spacing
- Relube Quadraseal Ball Bearings
- Rigid Bearing Hangers with Wear Plates
- I.25" Square Cold Rolled Axle
- Adjustable Angle of Cut: 18° or 21°
- Gang Wrench

## **OPTIONAL EQUIPMENT**

- Spring Bearing Hangers with Wear Plates
- Scrapers
- Cover Discs