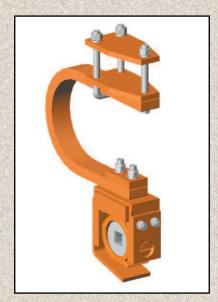

# The Spring Bearing Hanger provides maximum strength without

sacrificing flexibility. It also features a **Wear Plate** which protects the front and bottom of the Bearing Housing.

Athens Plow Co., Inc. guarantees each piece of equipment against defective materials and workmanship for a period of one year from the date of delivery to the purchaser unless otherwise specified. Athens Plow Co., Inc. reserves the right to make changes and/or improvements in design and construction of parts or machines without notice or obligation.