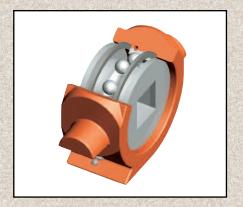

#### Quadraseal Ball Bearings

Strong relube QUADRASEAL ball bearings on the Model 97 mean long life and less downtime.