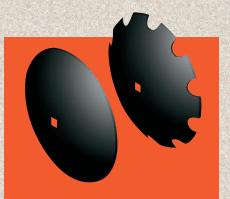

#### **DISC BLADES**

Available in 22 and 24 inch sizes. Athens Plow offers tailored solutions to meet your disking needs.

Smooth blades are best utilized in normal field conditions. They are more economical, wear longer, weigh more than cutout blades, and cut crop residue evenly.

**Cutout blades** are more aggressive and trap residue better than smooth blades.

| MODEL 97 SPECIFICATIONS |                      |                       |                         |                          |
|-------------------------|----------------------|-----------------------|-------------------------|--------------------------|
| WIDTH OF CUT            | NUMBER<br>OF DISCS   | NUMBER OF<br>BEARINGS | *APPROX.<br>HORSE POWER | APPROX.<br>WEIGHT (lbs.) |
| 6' 2"                   | 16                   | 6                     | 50 - 60                 | 1,385                    |
| 6' 10"                  | 18                   | 8                     | 60 - 70                 | 1,565                    |
| 7' 6"                   | 20                   | 8                     | 70 - 80                 | 1,672                    |
| WIDE MAIN FRA           | AME - CAT. II/III HI | тсн                   |                         |                          |
| 8' 4"                   | 22                   | 8                     | 80 - 90                 | 1,798                    |
| 9' 0"                   | 24                   | 8                     | 90 - 100                | 1,898                    |