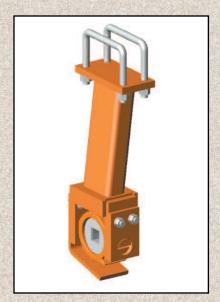

#### The Rigid Bearing Hanger

features a **Wear Plate** that bolts onto the front-side of the Bearing Hanger adding extra protection to the front and bottom of the Bearing Housing.