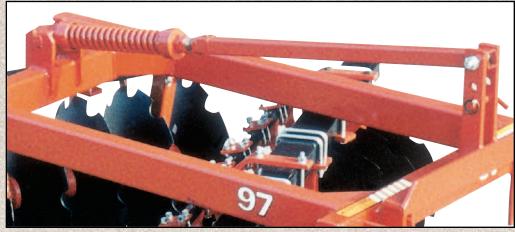

#### The Top-Hitch Brace

on the Model 97 adds strength and durability to the hitch. Designed with a 1.5" diameter rod and a heavy duty spring, this brace is built to last.