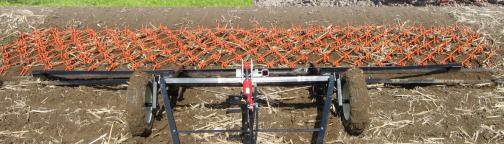

# May-Bridge Swivel Carrier (2M)

Available for Harrow sizes 17' - 26'

The Swivel Carrier makes the harrow easier to handle and operate, makes it possible to reverse while using the harrow and has a longer tongue for tighter turns.