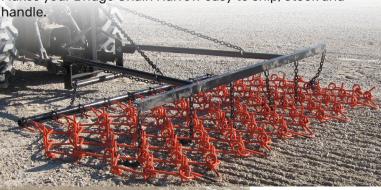

# **3Pt Hitch Lift Frame**

Available for Harrow widths 7' - 13'

The most compact lift frame on the market with a simple A-Frame design.

Makes your Bridge Chain Harrow easy to ship, stock and