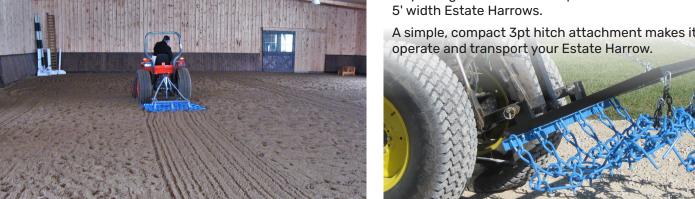

May-Bridge Estate Harrow 3pt Hitch Lift Frame is availble for 5' width Estate Harrows.

A simple, compact 3pt hitch attachment makes it easier to