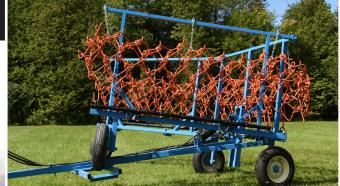

# **May-Bridge 31' Folding Carrier**

#### **ALL NEW!**

The May-Bridge folding carrier has a working width of 31'. Our widest working width.

The folding carrier has three sections of harrows which are raised and folded using hydraulics.

An affordable alternative to other large tillage equipment.