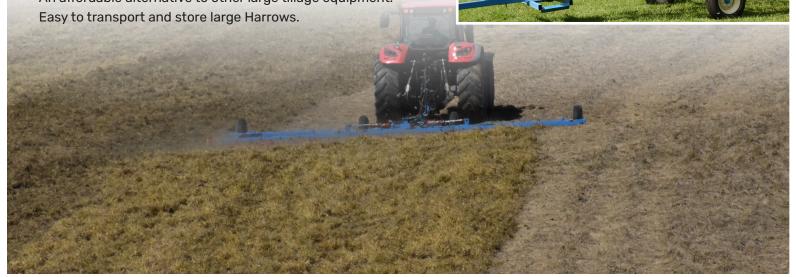

#### **ALL NEW!**

The May-Bridge folding carrier has a working width of 31'. Our widest working width.

The folding carrier has three sections of harrows which are raised and folded using hydraulics.

An affordable alternative to other large tillage equipment.