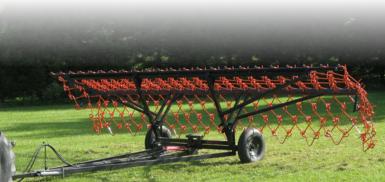

# **May-Bridge 31' Folding Carrier**

#### **ALL NEW!**

The May-Bridge folding carrier has a working width of 31'. Our widest working width.

The folding carrier has three sections of harrows which are raised and folded using hydraulics.

An affordable alternative to other large tillage equipment.