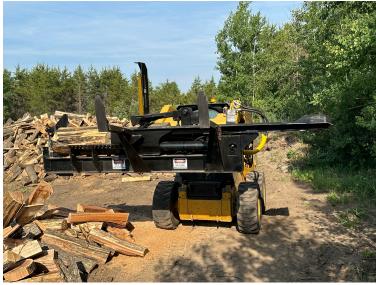

## HWP-150 Extended Firewood Processor

## Specifications HWP-150 EXT

Made in Northern Minnesota

| SPECS               | VALUE                        |
|---------------------|------------------------------|
| LENGTH              | Travel= 121" (307 cm)        |
|                     | Working= 143" (363 cm)       |
| WIDTH               | 58" (147 cm)                 |
| HEIGHT              | 57" (145 cm)                 |
| WEIGHT              | 1905 lbs. (864 kg)           |
| MATERIAL            | 3/8" Steel                   |
| MINIMUM PRESSURE    | 2850 (196 bar)               |
| FLOW                | 15-20 gpm (57 - 76 l/min)    |
| CONNECTIONS         | 1-Pressure, 1-Return         |
|                     | 1-Case Drain                 |
| MAX LOG DIAMETER    | 22" (56 cm)                  |
| MAX LOG LENGTH      | 12' (3.66 m)                 |
| MIN LOG LENGTH      | 4' (1.21 m)                  |
| FIREWOOD CUT LENGTH | Up to 33" (84 cm)            |
| SAW BAR             | 31" (80cm) Harvester         |
| SAW CHAIN           | 93 DL .404 pitch/18HX Series |
| SAW MOTOR           | Bent Axis Piston(Industrial) |
| SAW OILER           | Automatic 2 Qt (1.89 I) Tank |
| MAX SAW CUT         | 22" (56 cm)                  |
| SPLITTER CYLINDER   | Custom 4" x 36" Stroke       |
| SPLITTER FORCE      | 36,138 @ 3000 psi            |
| SPLITTING WEDGE     | 4-way or 6-way Hydraulically |
|                     | Adjustable                   |
| IN-FEED             | Sliding Trough Carries       |
|                     | Log to Wedge                 |
| MOUNTING            | Universal Quick Attach       |
|                     | SAE Spec J2513               |
| MEASURING           | Manual Moveable Device       |
|                     |                              |