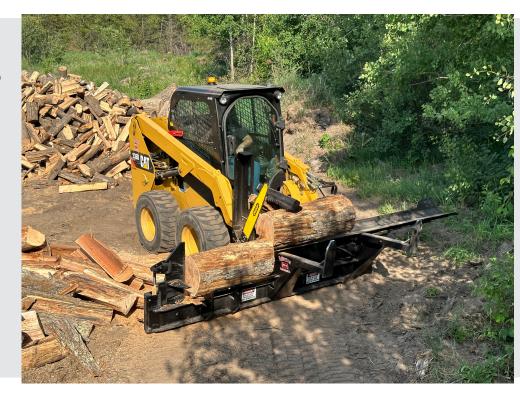

## HWP-150 Extended Firewood Processor

## **HWP-150 EXT**

Perfect for commercial use, the HWP-150 EXT truly makes the job hassle-free. When attached to a skid steer or other machine, it enables one person operating it to easily and efficiently perform wood cutting and splitting tasks. All from the comfort of the cab. Take the processor to the wood, instead of having to bring the wood to the processor! The mobility and efficiency of these Firewood Processors is a time saver!