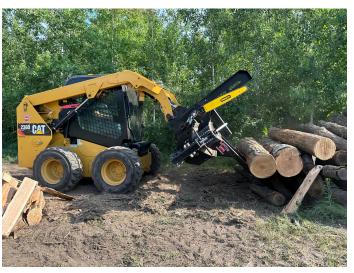

## **HWP-150 EXT**

Perfect for commercial use, the HWP-150 EXT truly makes the job hassle-free. When attached to a skid steer or other machine, it enables one person operating it to easily and efficiently perform wood cutting and splitting tasks. All from the comfort of the cab. Take the processor to the wood, instead of having to bring the wood to the processor! The mobility and efficiency of these Firewood Processors is a time saver!