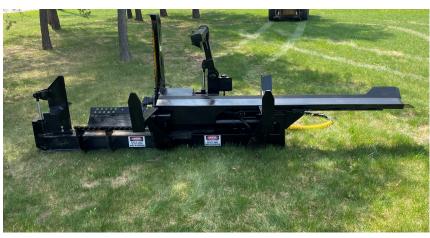

## HWP-150 Extended Firewood Processor

## Specifications HWP-150 EXT

Made in Northern Minnesota

| SPECS               | VALUE                        |
|---------------------|------------------------------|
| LENGTH              | Travel= 121" (307 cm)        |
|                     | Working= 143" (363 cm)       |
| WIDTH               | 58" (147 cm)                 |
| HEIGHT              | 57" (145 cm)                 |
| WEIGHT              | 1905 lbs. (864 kg)           |
| MATERIAL            | 3/8" Steel                   |
| MINIMUM PRESSURE    | 2850 (196 bar)               |
| FLOW                | 15-20 gpm (57 - 76 l/min)    |
| CONNECTIONS         | 1-Pressure, 1-Return         |
|                     | 1-Case Drain                 |
| MAX LOG DIAMETER    | 22" (56 cm)                  |
| MAX LOG LENGTH      | 12' (3.66 m)                 |
| MIN LOG LENGTH      | 4' (1.21 m)                  |
| FIREWOOD CUT LENGTH | Up to 33" (84 cm)            |
| SAW BAR             | 31" (80cm) Harvester         |
| SAW CHAIN           | 93 DL .404 pitch/18HX Series |
| SAW MOTOR           | Bent Axis Piston(Industrial) |
| SAW OILER           | Automatic 2 Qt (1.89 I) Tank |
| MAX SAW CUT         | 22" (56 cm)                  |
| SPLITTER CYLINDER   | Custom 4" x 36" Stroke       |
| SPLITTER FORCE      | 36,138 @ 3000 psi            |
| SPLITTING WEDGE     | 4-way or 6-way Hydraulically |
|                     | Adjustable                   |
| IN-FEED             | Sliding Trough Carries       |
|                     | Log to Wedge                 |
| MOUNTING            | Universal Quick Attach       |
|                     | SAE Spec J2513               |
| MEASURING           | Manual Moveable Device       |
|                     |                              |