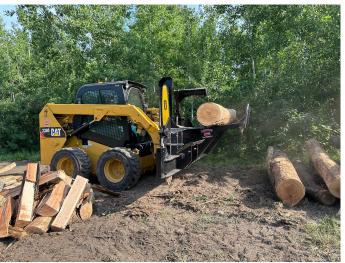

## HWP-150 Extended Firewood Processor

## **HWP-150 EXT**

Perfect for commercial use, the HWP-150 EXT truly makes the job hassle-free. When attached to a skid steer or other machine, it enables one person operating it to easily and efficiently perform wood cutting and splitting tasks. All from the comfort of the cab. Take the processor to the wood, instead of having to bring the wood to the processor! The mobility and efficiency of these Firewood Processors is a time saver!