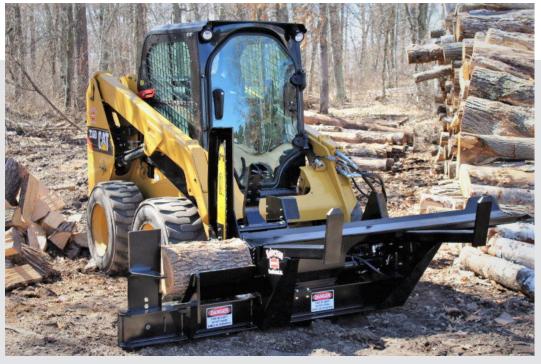

## **HWP-140B Firewood Processor**

## **HWP-140B**

Perfect for light commercial and residential use, the HWP-140B Firewood Processors truly makes the job hassle-free. When attached to a skid steer or other machine, it enables one person operating it to easily and efficiently perform wood cutting and splitting tasks. All from the comfort of the cab. Take the processor to the wood, instead of having to bring the wood to the processor! The mobility and efficiency of these Firewood Processors is a time saver!