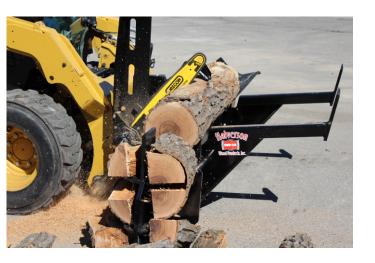

## **HWP-140B**

Perfect for light commercial and residential use, the HWP-140B Firewood Processors truly makes the job hassle-free. When attached to a skid steer or other machine, it enables one person operating it to easily and efficiently perform wood cutting and splitting tasks. All from the comfort of the cab. Take the processor to the wood, instead of having to bring the wood to the processor! The mobility and efficiency of these Firewood Processors is a time saver!

## Specifications HWP-140B

| Made | in No | orthern | Minnesota |
|------|-------|---------|-----------|

| 01.500              | ******                       |  |
|---------------------|------------------------------|--|
| LENGTH              | Travel= 102" (259 cm)        |  |
| LENGTH              | Working= 126" (320 cm)       |  |
| WIDTH               | 55" (140 cm)                 |  |
| HEIGHT              | 51" (130 cm)                 |  |
| WEIGHT              | 1450 lbs. (658 kg)           |  |
| MATERIAL            | 3/8" Steel                   |  |
| MINIMUM PRESSURE    | 2850 (196 bar)               |  |
| FLOW                | 15-20 gpm (57 - 76 l/min)    |  |
| CONNECTIONS         | 1-Pressure, 1-Return         |  |
|                     | 1-Case Drain                 |  |
| MAX LOG DIAMETER    | 18" (46 cm)                  |  |
| MAX LOG LENGTH      | 12' (3.66 m)                 |  |
| MIN LOG LENGTH      | 4' (1.21 m)                  |  |
| FIREWOOD CUT LENGTH | Up to 22" (56 cm)            |  |
| SAW BAR             | 25"(64cm) Harvester          |  |
| SAW CHAIN           | 78 DL .404 pitch/18HX Series |  |
| SAW MOTOR           | Bent Axis Piston(Industrial) |  |
| SAW OILER           | Automatic 2 Qt (1.89 I) Tank |  |
| MAX SAW CUT         | 18" (46 cm)                  |  |
| SPLITTER CYLINDER   | Custom 3.5" x 24" Stroke     |  |
| SPLITTER FORCE      | 28,850 @ 3000 psi            |  |
| SPLITTING WEDGE     | 4-way or 6-way Manually      |  |
| SPLITTING WEDGE     | Adjustable                   |  |
| IN-FEED             | Sliding Trough Carries       |  |
| IIV-T CLD           | Log to Wedge                 |  |
| MOUNTING            | Universal Quick Attach       |  |
| III.COMINIC         | SAE Spec J2513               |  |
| MEASURING           | Manual Moveable Device       |  |
|                     |                              |  |