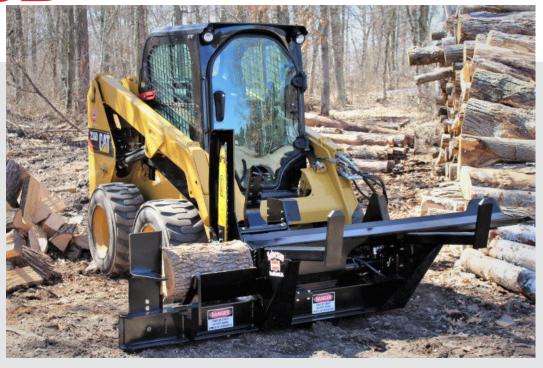

## **HWP-140B**

Perfect for light commercial and residential use, the HWP-140B Firewood Processors truly makes the job hassle-free. When attached to a skid steer or other machine, it enables one person operating it to easily and efficiently perform wood cutting and splitting tasks. All from the comfort of the cab. Take the processor to the wood, instead of having to bring the wood to the processor! The mobility and efficiency of these Firewood Processors is a time saver!