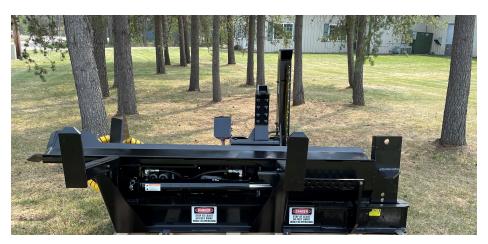

The HWP-140B also comes in a Left Handed model to allow the operator better visibility with certain machines.