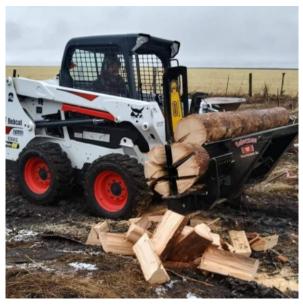

## **HWP-140B Firewood Processor**

## **HWP-140B**

Perfect for light commercial and residential use, the HWP-140B Firewood Processors truly makes the job hassle-free. When attached to a skid steer or other machine, it enables one person operating it to easily and efficiently perform wood cutting and splitting tasks. All from the comfort of the cab. Take the processor to the wood, instead of having to bring the wood to the processor! The mobility and efficiency of these Firewood Processors is a time saver!

The HWP-140B also comes in a Left Handed model to allow the operator better visibility with certain machines.