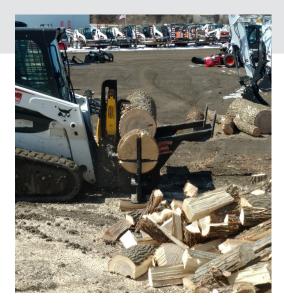

## **HWP-140B**

Perfect for light commercial and residential use, the HWP-140B Firewood Processors truly makes the job hassle-free. When attached to a skid steer or other machine, it enables one person operating it to easily and efficiently perform wood cutting and splitting tasks. All from the comfort of the cab. Take the processor to the wood, instead of having to bring the wood to the processor! The mobility and efficiency of these Firewood Processors is a time saver!