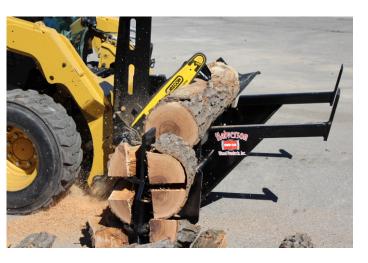

## **HWP-140B**

Perfect for light commercial and residential use, the HWP-140B Firewood Processors truly makes the job hassle-free. When attached to a skid steer or other machine, it enables one person operating it to easily and efficiently perform wood cutting and splitting tasks. All from the comfort of the cab. Take the processor to the wood, instead of having to bring the wood to the processor! The mobility and efficiency of these Firewood Processors is a time saver!