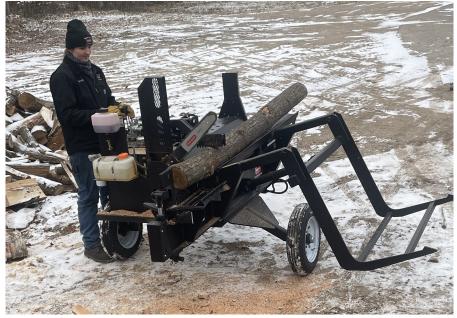

## HWP-100TR-Honda

Perfect for residential and farm use the HWP-100TR-H Firewood Processor truly makes the job hassle-free. Hook up to a 2 inch ball and take the processor to the wood instead of the wood to the processor. The mobility and efficiency of the Firewood Processor is a true time saver!