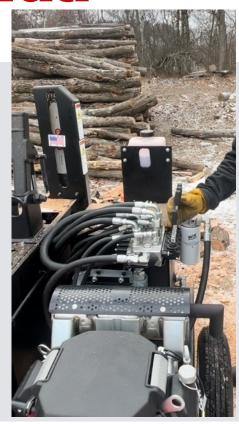

## **Specificatons HWP-100TR-H**

| SPECS               | VALUE                                  |
|---------------------|----------------------------------------|
| LENGTH              | Travel= 126" (320cm)                   |
|                     | Working= 96" (244 cm)                  |
| WIDTH               | 68" (172 cm)                           |
| HEIGHT              | 64" (162.5 cm)                         |
| WEIGHT              | 1405 Lbs. lbs (637 kg)                 |
| MATERIAL            | 3/16" Steel                            |
| MAX LOG DIAMETER    | 14" (37 cm)                            |
| MAX LOG LENGTH      | 8' (2.44 m)                            |
| MIN LOG LENGTH      | 4' (1.22 m)                            |
| FIREWOOD CUT LENGTH | Up to 16" (33cm - 38 cm)               |
| SAW BAR             | 18" (64 cm) Versacut                   |
| SAW CHAIN           | 68 DL 3/8 pitch 0.58                   |
| SAW MOTOR           | Gear                                   |
| SAW OILER           | Automatic 2 Qt (1.89 l) Tank           |
| MAX SAW CUT         | 14" (37 cm)                            |
| SPLITTER CYLINDER   | Custom 3.5" x 18" Stroke               |
| SPLITTER FORCE      | 21,195 @ 2600 psi                      |
| SPLITTING WEDGE     | 2-way or 4-way                         |
| IN-FEED             | Sliding Trough Carries<br>Log to Wedge |
| TIRE SIZE           | 4.8-12                                 |
| MOUNTING            | 2" Ball                                |
| MOTOR               | GX630 Honda                            |
|                     | 20.8 hp 1" Keyed Shaft                 |
| FUEL CAPACITY (GAS) | 1.5 Gal                                |
| OIL CAPACITY        | 15 Gal                                 |
| RPM                 | 3600                                   |
| PUMP                | Honor Gear Pump                        |
| GPM                 | 16                                     |
| HYDRAULIC FILTER    | Spin On                                |