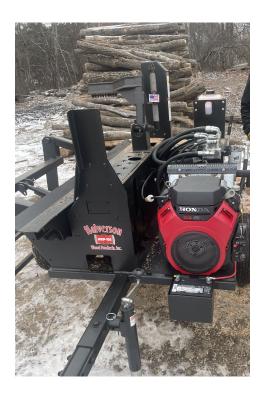

## **Specificatons HWP-100TR-H**

| SPECS               | VALUE                                  |
|---------------------|----------------------------------------|
| LENGTH              | Travel= 126" (320cm)                   |
|                     | Working= 96" (244 cm)                  |
| WIDTH               | 68" (172 cm)                           |
| HEIGHT              | 64" (162.5 cm)                         |
| WEIGHT              | 1405 Lbs. lbs (637 kg)                 |
| MATERIAL            | 3/16" Steel                            |
| MAX LOG DIAMETER    | 14" (37 cm)                            |
| MAX LOG LENGTH      | 8' (2.44 m)                            |
| MIN LOG LENGTH      | 4' (1.22 m)                            |
| FIREWOOD CUT LENGTH | Up to 16" (33cm - 38 cm)               |
| SAW BAR             | 18" (64 cm) Versacut                   |
| SAW CHAIN           | 68 DL 3/8 pitch 0.58                   |
| SAW MOTOR           | Gear                                   |
| SAW OILER           | Automatic 2 Qt (1.89 l) Tank           |
| MAX SAW CUT         | 14" (37 cm)                            |
| SPLITTER CYLINDER   | Custom 3.5" x 18" Stroke               |
| SPLITTER FORCE      | 21,195 @ 2600 psi                      |
| SPLITTING WEDGE     | 2-way or 4-way                         |
| IN-FEED             | Sliding Trough Carries<br>Log to Wedge |
| TIRE SIZE           | 4.8-12                                 |
| MOUNTING            | 2" Ball                                |
| MOTOR               | GX630 Honda                            |
|                     | 20.8 hp 1" Keyed Shaft                 |
| FUEL CAPACITY (GAS) | 1.5 Gal                                |
| OIL CAPACITY        | 15 Gal                                 |
| RPM                 | 3600                                   |
| PUMP                | Honor Gear Pump                        |
| GPM                 | 16                                     |
| HYDRAULIC FILTER    | Spin On                                |