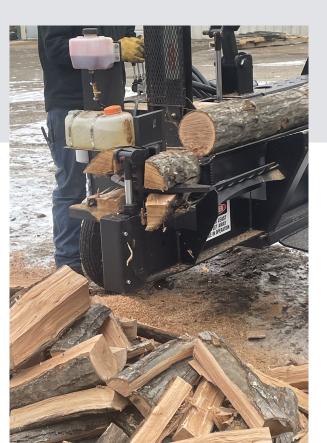

## HWP-100TR-Honda

Perfect for residential and farm use the HWP-100TR-H Firewood Processor truly makes the job hassle-free. Hook up to a 2 inch ball and take the processor to the wood instead of the wood to the processor. The mobility and efficiency of the Firewood Processor is a true time saver!