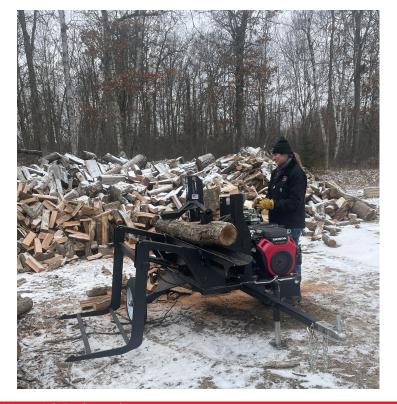

## HWP-100TR-Honda

Perfect for residential and farm use the HWP-100TR-H Firewood Processor truly makes the job hassle-free. Hook up to a 2 inch ball and take the processor to the wood instead of the wood to the processor. The mobility and efficiency of the Firewood Processor is a true time saver!