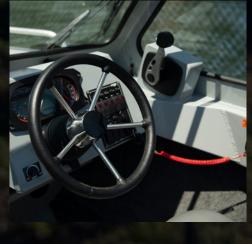

## RIVER RUNNER

180|200

Heavy-gauge, all-welded jet boats usually mean big, heavy, V8 engines and pumps that are expensive to run and maintain. That is not the case with the 230hp BRP Rotax-powered Hewescraft River Runner. This white-water-proven boat pairs the compact 10°-deadrise hull of the Hewescraft Sportsman with a light, fuel-efficient, four-stroke Rotax inboard jet power plant. The River Runner will take you through rapids and into skinny water without the outrageous fuel expense. When you need a Hells-Canyon-proven, jet inboard that won't break the bank, there's value—and then there's Hewescraft River Runner value.