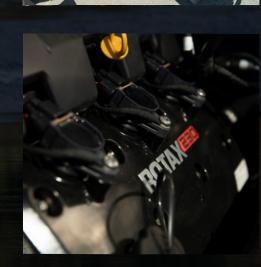

## RIVER RUNNER

180|200

Heavy-gauge, all-welded jet boats usually mean big, heavy, V8 engines and pumps that are expensive to run and maintain. That is not the case with the 230hp BRP Rotax-powered Hewescraft River Runner. This white-water-proven boat pairs the compact 10°-deadrise hull of the Hewescraft Sportsman with a light, fuel-efficient, four-stroke Rotax inboard jet power plant. The River Runner will take you through rapids and into skinny water without the outrageous fuel expense. When you need a Hells-Canyon-proven, jet inboard that won't break the bank, there's value—and then there's Hewescraft River Runner value.

ROTAX®