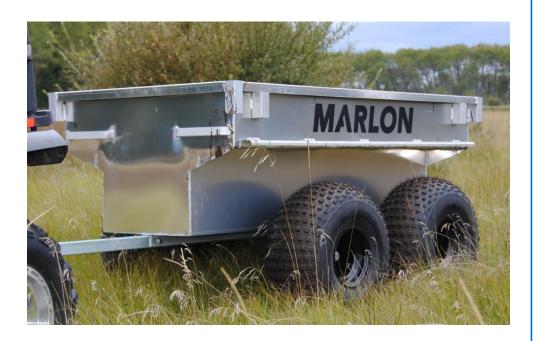

## MARLON

Get to those special out-of-the-way places with all your gear! The lightweight aluminum body and 45 cubic feet of interior cargo space make it easy for you to take the long road back. The walking beam suspension and 25" tires make navigating rough terrain easy and safe while cruising over almost any terrain. Optional aluminum lid is available. Lids are equipped with hinges and hydraulic lifts that take over lifting the lid once it is started.

## MARLON ATV1605 TUB TRAILER

## **SPECIFICATIONS**

| GVW                 | 1600                           |
|---------------------|--------------------------------|
| Curb<br>Weight      | 357                            |
| Payload<br>Capacity | 1320                           |
| Tire Size           | 25" X 12" X 9"                 |
| Bed<br>Dimension    | 69.1"L x 44"W<br>x 24"D        |
| Tongue              | Standard<br>Coupler 2"<br>ball |
| Options             | Lid comes<br>with Rack         |
|                     | Gas Can<br>holder              |