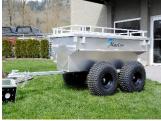

## MARLON

Get to those special out-of-the-way places with all your gear! The lightweight aluminum body and 45 cubic feet of interior cargo space make it easy for you to take the long road back. The walking beam suspension and 25" tires make navigating rough terrain easy and safe while cruising over almost any terrain. Optional aluminum lid is available. Lids are equipped with hinges and hydraulic lifts that take over lifting the lid once it is started.

## MARLON ATV1605 TUB TRAILER

## **SPECIFICATIONS**

| GVW                 | 1600                           |
|---------------------|--------------------------------|
| Curb<br>Weight      | 357                            |
| Payload<br>Capacity | 1320                           |
| Tire Size           | 25" X 12" X 9"                 |
| Bed<br>Dimension    | 69.1"L x 44"W<br>x 24"D        |
| Tongue              | Standard<br>Coupler 2"<br>ball |
| Options             | Lid comes<br>with Rack         |
|                     | Gas Can<br>holder              |