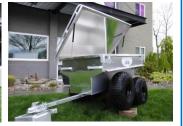

## MARLON

Get to those special out-of-the-way places with all your gear! The lightweight aluminum body and 45 cubic feet of interior cargo space make it easy for you to take the long road back. The walking beam suspension and 25" tires make navigating rough terrain easy and safe while cruising over almost any terrain. Optional aluminum lid is available. Lids are equipped with hinges and hydraulic lifts that take over lifting the lid once it is started.

## MARLON ATV1605 TUB TRAILER

## **SPECIFICATIONS**

| GVW                 | 1600                           |
|---------------------|--------------------------------|
| Curb<br>Weight      | 357                            |
| Payload<br>Capacity | 1320                           |
| Tire Size           | 25" X 12" X 9"                 |
| Bed<br>Dimension    | 69.1"L x 44"W<br>x 24"D        |
| Tongue              | Standard<br>Coupler 2"<br>ball |
| Options             | Lid comes<br>with Rack         |
|                     | Gas Can<br>holder              |