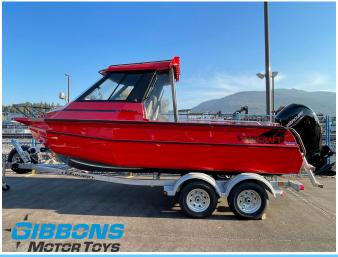

Gibbons Motor Toys 5009 50th Avenue Gibbons, AB T0A 1N0 780-923-3796

| N/U                                                                           | Year                     | Make                  | Model         | Stock #                  |  |
|-------------------------------------------------------------------------------|--------------------------|-----------------------|---------------|--------------------------|--|
| New                                                                           | 2022                     | Stabicraft            | 2050 Supercat | 9473                     |  |
| New                                                                           | 2022                     | Mercury               | 150XL         | 9489                     |  |
| New                                                                           | 2022                     | EZ Loader             | S T96BS 17-20 | 0 40 9490                |  |
|                                                                               |                          | Optic                 | ins           |                          |  |
| Stage 2 - Belting Up & External Pontoon (M) \$6,148.00                        |                          |                       |               |                          |  |
| Mercury 150XL Upgrade (M) \$4,030.0                                           |                          |                       |               |                          |  |
| Kid Zone Area in Bow 3 Piece Squabs wit (M) \$2                               |                          |                       |               |                          |  |
| *Prerig & controls - Mechanical control (M) \$2                               |                          |                       |               |                          |  |
|                                                                               | •                        | & Sides (One Piece    | e) (M)        | \$2,083.00<br>\$1,758.00 |  |
| Seastar Hydraulic Steering (M)                                                |                          |                       |               |                          |  |
| Closed Cell Baffling (M)                                                      |                          |                       |               |                          |  |
|                                                                               |                          | Swivel & Sarca #2 A   | ( )           | \$1,152.00               |  |
| -                                                                             |                          | Chilly Bin with Stabi | . ,           | \$1,115.00               |  |
| Portsic                                                                       | \$1,026.00               |                       |               |                          |  |
| Starbo                                                                        | \$1,026.00               |                       |               |                          |  |
| Cabin                                                                         |                          | \$1,011.00            |               |                          |  |
| Port El                                                                       | \$1,003.00<br>\$1,003.00 |                       |               |                          |  |
| ( )                                                                           |                          |                       |               |                          |  |
| Wash                                                                          | \$792.00                 |                       |               |                          |  |
| Winds                                                                         | \$721.00                 |                       |               |                          |  |
| Paint E                                                                       |                          | \$713.00              |               |                          |  |
|                                                                               | r wi (M)                 | \$559.00              |               |                          |  |
| Starboard 20" Auxiliary Bracket Bolt On (M)                                   |                          |                       |               | \$525.00                 |  |
| Portside Walk Thru Transom Door (M)                                           |                          |                       |               | \$500.00                 |  |
| Spare Tire / Carrier ST205/75R14 (2350I (D)                                   |                          |                       | ( )           | \$445.00                 |  |
| External Coaming Handrails (Alloy Finish) (M)                                 |                          |                       | ish) (M)      | \$431.00                 |  |
| Paint Boarding Ladder Handrail (M)                                            |                          |                       |               | \$329.00                 |  |
| Paint Roof Handrails (M)                                                      |                          |                       |               | \$329.00                 |  |
| Mid-Sh                                                                        | \$115.00                 |                       |               |                          |  |
| 4,000L                                                                        | \$0.00<br>\$0.00         |                       |               |                          |  |
| Paint - Red Standard Gloss w/ Black Gra (M)<br>Powder Coating Satin Black (M) |                          |                       |               |                          |  |
|                                                                               | \$0.00                   |                       |               |                          |  |
| US Fis                                                                        | h Bin Trans              | om (M)                |               | \$0.00                   |  |

| Unit Information  |     |  |  |  |
|-------------------|-----|--|--|--|
| Stock Number 9473 |     |  |  |  |
| Fuel Capacity     | 200 |  |  |  |
| Color             | Red |  |  |  |