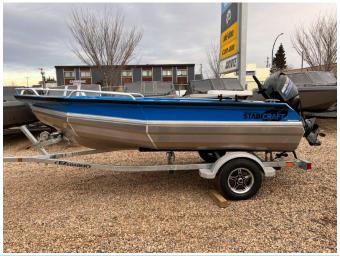

Gibbons Motor Toys 5009 50th Avenue Gibbons, AB T0A 1N0 780-923-3796

| N/U                                    | Year        | Make       | Model             | Stock # |
|----------------------------------------|-------------|------------|-------------------|---------|
| New                                    | 2024        | Stabicraft | 1450 Explorer     | 10673   |
| New                                    | 2024        | Mercury    | 40ELHPT           | 10689   |
| New                                    | 2024        | EZ Loader  | S 80BS 14-17 2000 | 10690   |
|                                        |             | Optic      | ons               |         |
| Mercui                                 | 9           | 52,164.00  |                   |         |
| Ultralo                                | n U-Dek Flo | s (M) \$   | 52,119.00         |         |
| Stage                                  | 1 - Belting | ling (M)   | 52,119.00         |         |
| Icey Te                                |             | \$731.00   |                   |         |
| Trolling                               | / (M)       | \$615.00   |                   |         |
| Rear B                                 | rboard (M)  | \$341.00   |                   |         |
| Remov                                  |             | \$158.00   |                   |         |
| 2,000L                                 | \$0.00      |            |                   |         |
| Graphi                                 |             | \$0.00     |                   |         |
| Paint -                                | \$0.00      |            |                   |         |
| U-Dek Steel Grey On Winter Grey (M)    |             |            |                   |         |
| *Prerig & controls - Tiller engine (M) |             |            |                   |         |

| Discount<br>Final price     | <mark>(\$2,500.00)</mark><br>\$41,391.00 |
|-----------------------------|------------------------------------------|
| Unit Inform                 | ation                                    |
| Stock Number 10673<br>Color | Light Blue                               |