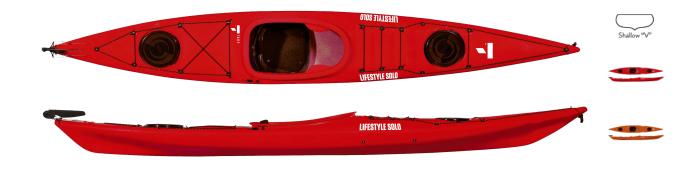

## Lifestyle Solo PE is suitable for smaller size paddlers, who appreciate stability and safety.

Lifestyle Solo is extremely stable with an oversized cockpit that provides easy entry and exit. Lifestyle Solo has an exceptional handling, but also a surprising amount of speed to keep things fun. Lifestyle Solo is equipped with two round hatches for easier packing and access to your equipment.

Standard Lifestyle Solo has a complete rudder set installed.

See the review **HERE** (Swedish)

×

## **FEATURES**

| Material        | PE              |
|-----------------|-----------------|
| PCS             | No              |
| Length          | 382 cm (12'6")  |
| Width           | 54 cm (21¼")    |
| volume          | No              |
| Capacity Approx | 90 kg (198 lbs) |

| Cockpit         | 72x42 cm (28¼''x16½'')      |
|-----------------|-----------------------------|
| Cockpit depth   | 21,5 (8¼'')                 |
| Weight PE       | 21-23 kg (46-51 lbs)        |
| Storage: Front  | round hatch 24 cm (10")     |
| Storage: Rear   | round hatch 24 cm (10")     |
| Rudder/SKEG     | No                          |
| Purpose         | sea / touring               |
| Sprayskirt size | M: 81,5 x 51 cm (32" x 20") |