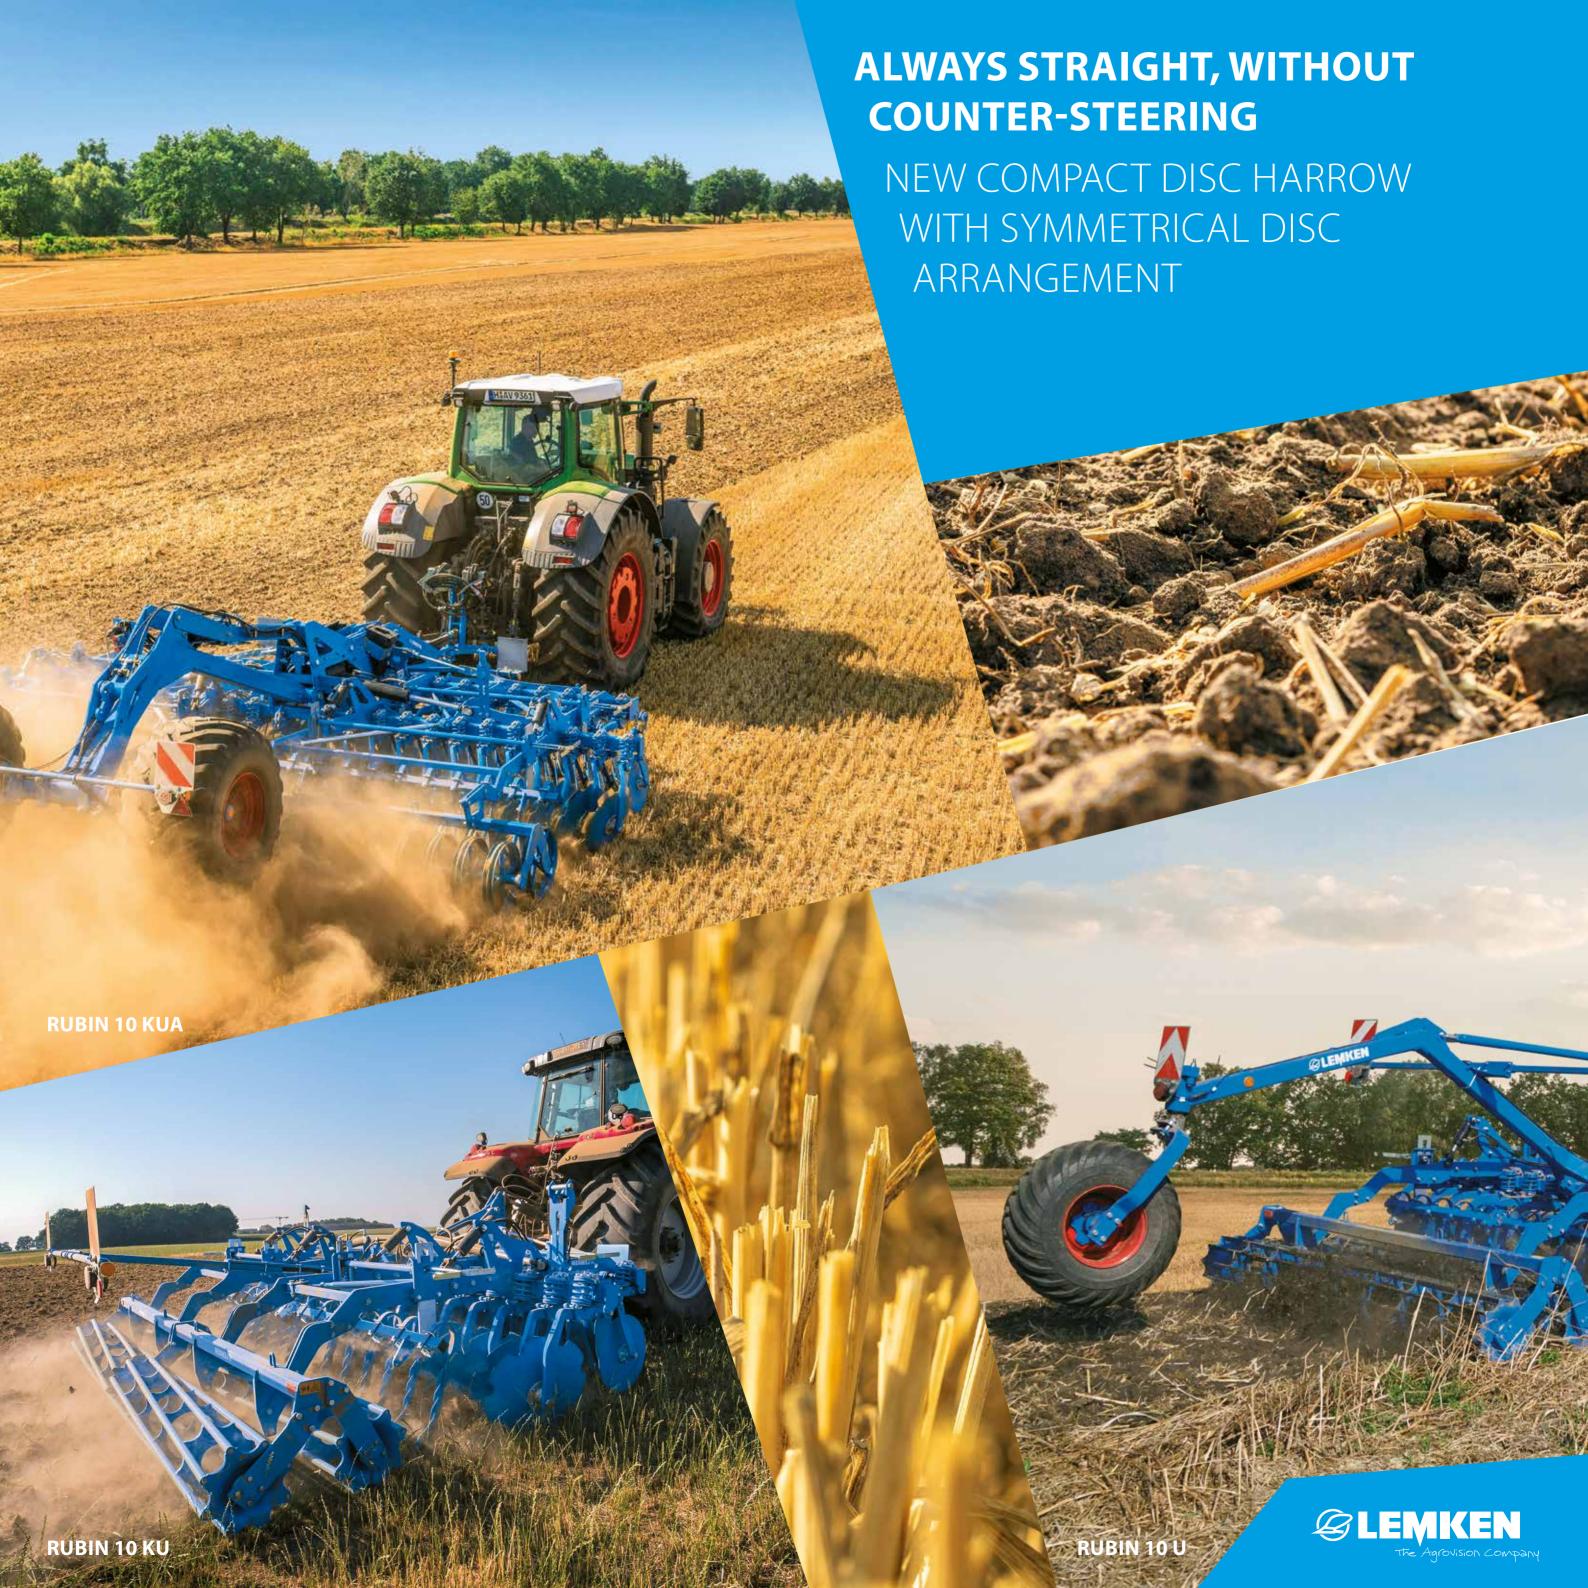

## **THE NEW RUBIN 10**

Symmetrical disc arrangement for maximum fuel economy and work without side pull

Harder DuraMaxx discs with a larger diameter ensure a greater service life and longer operating times

## No side draft due to symmetrical disc arrangement

- The symmetrical arrangement of every row of serrated concave discs provides precise directional stability with no side draft, even when driving on slopes.
- The middle concave discs are offset. This ensures regular cultivation over the whole working width, without causing clogging of the implement. A patent is pending for this unique arrangement.